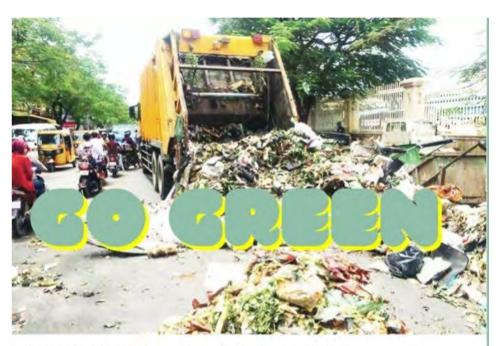

#### Phnom Penh looks to go green in its war on waste

Phnom Penh is looking to go green in its efforts to tackle the mountain of waste - nearly 3,000 tonnes - that the capital now produces each day, Keo Channarith, the director of the Dangkor Dumpsite Management Committee, said on Thursday.