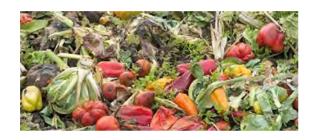

#### Phnom Penh looks to go green in its war on waste

Phnom Penh is looking to go green in its efforts to tackle the mountain of waste - nearly 3,000 tonnes - that the capital now produces each day, Keo Channarith, the director of the Dangkor Dumpsite Management Committee, said on Thursday.

#### **Organic Waste:**

- Over 1 million tonnes of waste is produced each year in Phnom Penh
- Farm animals' dung not being capitalized