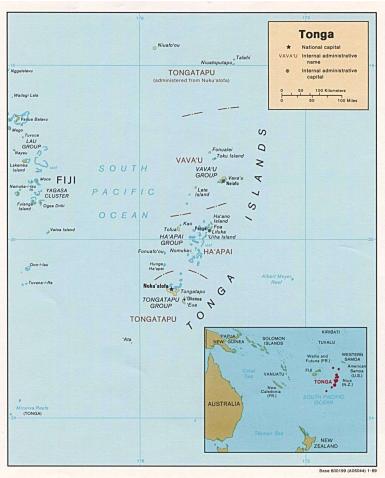

- South Pacific Island Kingdom of Tonga
- Combined Land/Sea area of 720,000km²
- 172 named islands with an area of 747km²
- 36 inhabited islands cover an area of 650km²
- Consist of four clusters of islands;
  Tongatapu, 'Eua, Ha'apai, Vava'u and the Niuas
- Capital Nuku'alofa @ Tongatapu
- Most islands originate from coralline, flat and encircled by fringing reefs.
   Some atolls and some of volcanic origin
- Population of 100,179 (Gov't of Tonga: Census 2021)
- Based economy: Agricultural,
  Fisheries, Tourism, Remittance reliance
- Tropical climate of wet and dry seasons