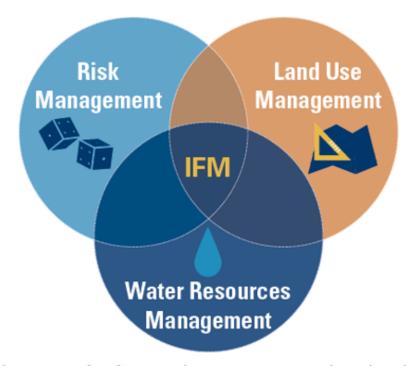

## **Integrated Approaches for Water DRR**

IFM integrates **land use** and **water resources** in a river basin, in accordance with Integrated Water Resources Management, with the objective of **maximizing net benefits** derived from the use of floodplains and **minimizing loss of life** due to flooding. IFM keeps in consideration environmental preservation, balancing development needs with **flood risk** towards **sustainable development**.