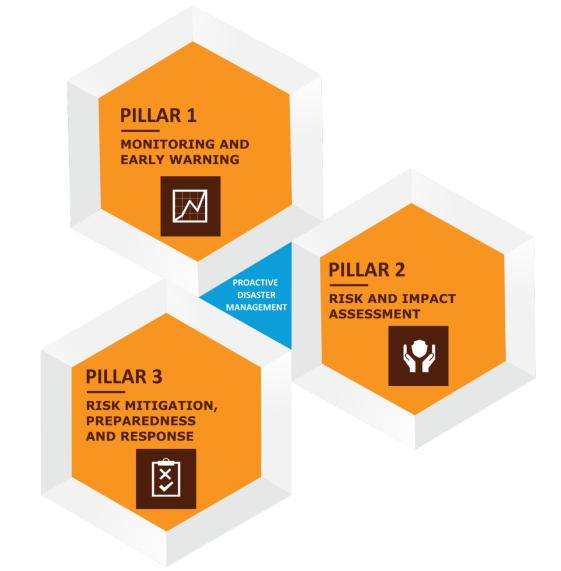

## **Integrated Approaches for Water DRR**

IFM integrates **land use** and **water resources** in a river basin, in accordance with Integrated Water Resources Management, with the objective of **maximizing net benefits** derived from the use of floodplains and **minimizing loss of life** due to flooding. IFM keeps in consideration environmental preservation, balancing development needs with **flood risk** towards **sustainable development**.