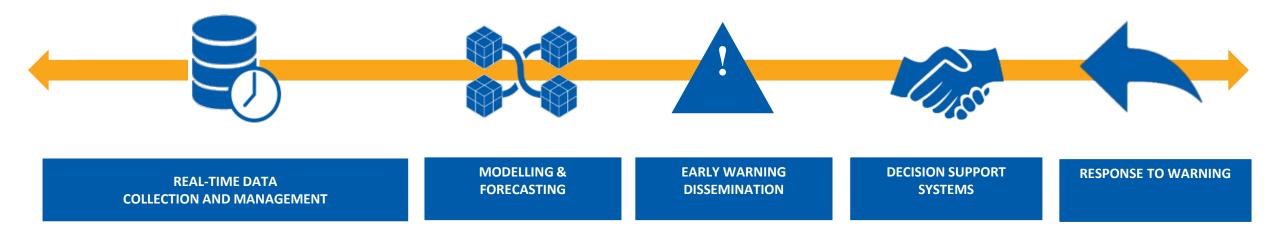

## End-to-End and People-centric Early Warning Systems

- Tested and reliable technical solutions
- Tailored to regional and national context
- Community based approaches Community Based Flood Management
- Focus on last mile awareness, warning and Response capacities
- Integrated into cross-sectoral Policy Frameworks