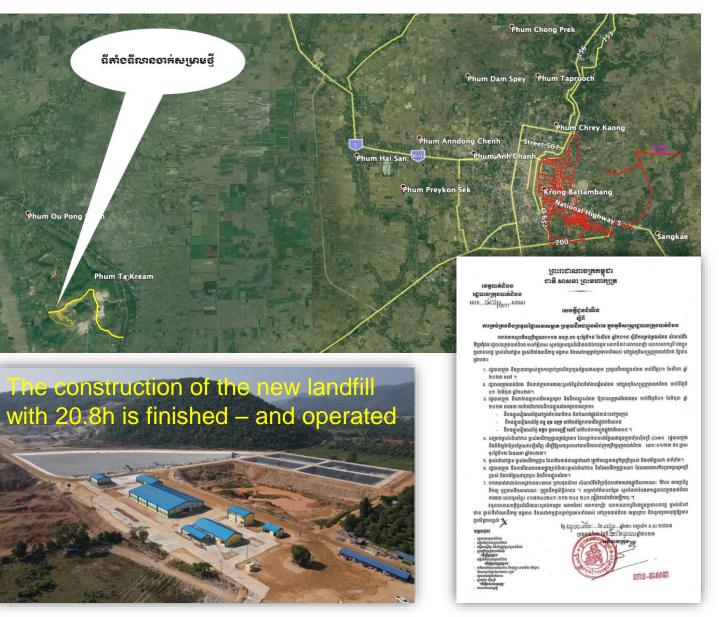

# Smart city development trend – planning, technology, partnership

**ASEAN Smart Cities Framework** 

In response to emerging urban challenges, Battambang Provincial Administration has cooperated with development partners in finding solutions to smart city development so far focusing on planning, waste, embankment, public spaces