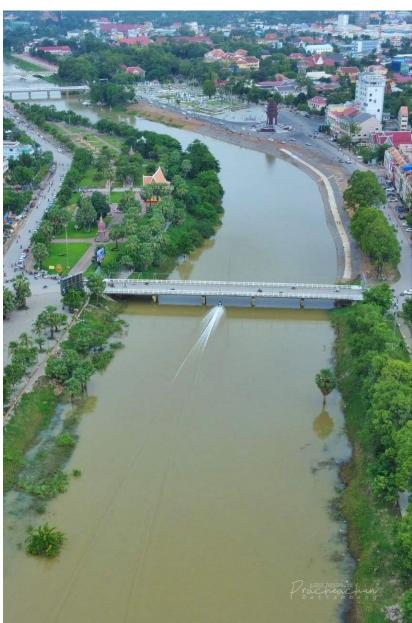

Street corridors and public gardens along the Sanger River are used in a diverse way but controversial and irresponsible.

Re-design the public space along the river more functioning, attractive and inclusive