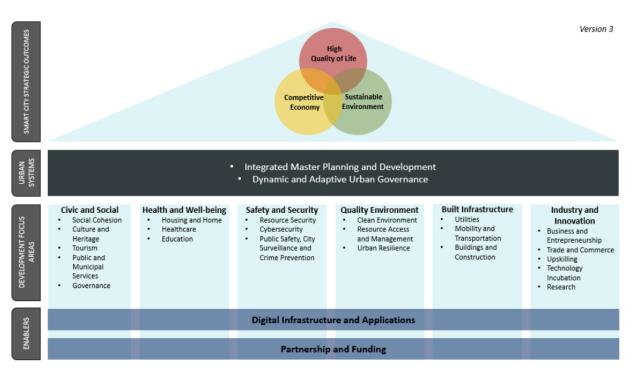

# Smart city development trend – planning, technology, partnership

**ASEAN Smart Cities Framework** 

In response to emerging urban challenges, Battambang Provincial Administration has cooperated with development partners in finding solutions to smart city development so far focusing on planning, waste, embankment, public spaces