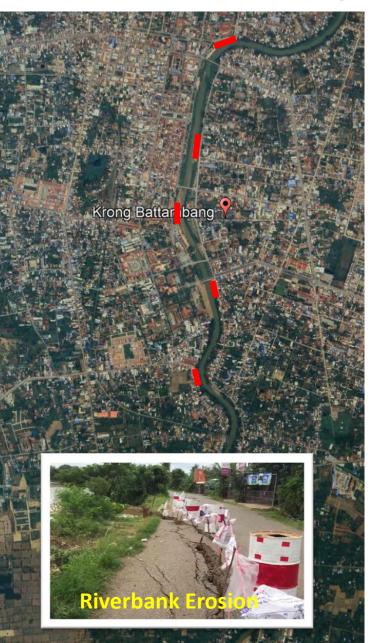

# Smart city development trend – planning, technology, partnership

**ASEAN Smart Cities Framework** 

In response to emerging urban challenges, Battambang Provincial Administration has cooperated with development partners in finding solutions to smart city development so far focusing on planning, waste, embankment, public spaces