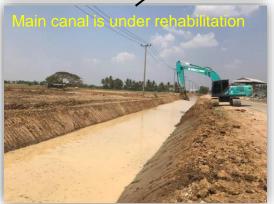

# Smart city development trend – planning, technology, partnership

**ASEAN Smart Cities Framework** 

In response to emerging urban challenges, Battambang Provincial Administration has cooperated with development partners in finding solutions to smart city development so far focusing on planning, waste, embankment, public spaces