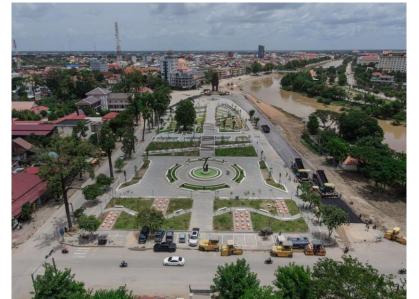

Street corridors and public gardens along the Sanger River are used in a diverse way but controversial and irresponsible.

Re-design the public space along the river more functioning, attractive and inclusive