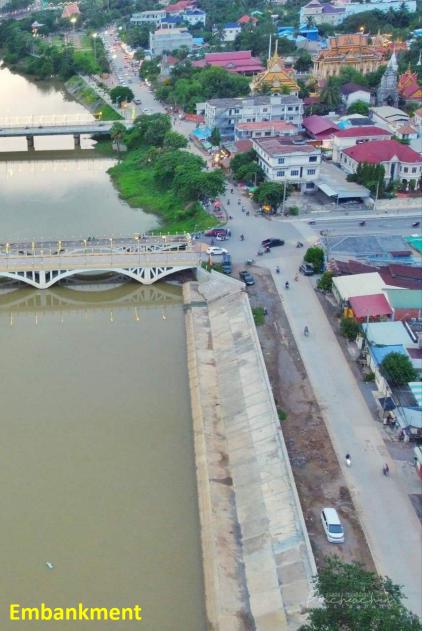

Street corridors and public gardens along the Sanger River are used in a diverse way but controversial and irresponsible.

Re-design the public space along the river more functioning, attractive and inclusive