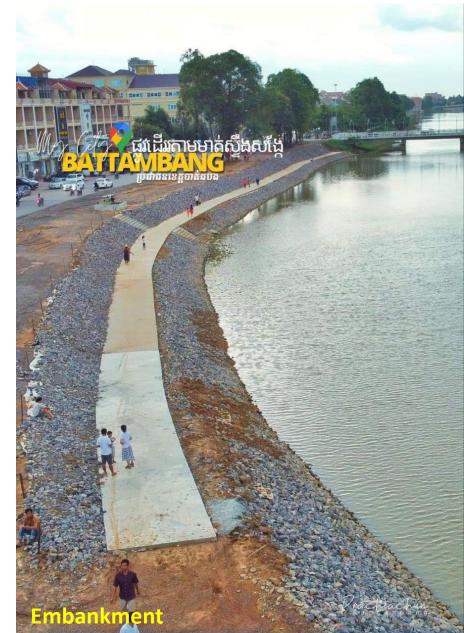

Street corridors and public gardens along the Sanger River are used in a diverse way but controversial and irresponsible.

Re-design the public space along the river more functioning, attractive and inclusive