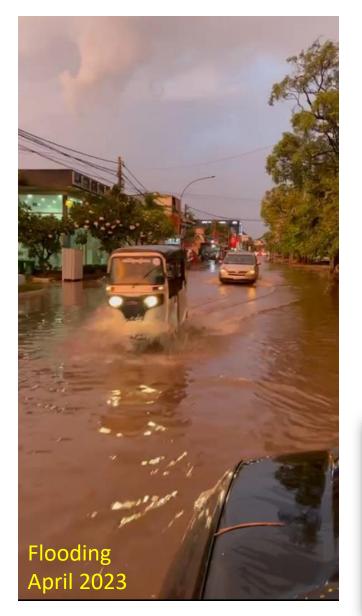

Street corridors and public gardens along the Sanger River are used in a diverse way but controversial and irresponsible.

Re-design the public space along the river more functioning, attractive and inclusive