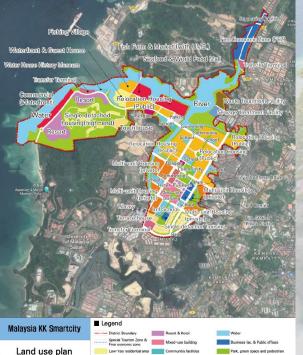

# **2.** 5G Smart Pole (Telecommunication)

| REQUIREMENT | FEATURES                                                                                                                                                                                     |  |
|-------------|----------------------------------------------------------------------------------------------------------------------------------------------------------------------------------------------|--|
| Mandatory   | <ul> <li>a) electricity supply;</li> <li>b) fiber technology;</li> <li>c) cellular access connectivity ;</li> <li>d) Surveillance (CCTV); and</li> <li>energy efficient lighting;</li> </ul> |  |
| Optional    | <ul> <li>a) environmental monitoring;</li> <li>b) digital information broadcasting;</li> <li>a) WiFi connectivity;</li> <li>b) EV Charger; and</li> <li>c) emergency services.</li> </ul>    |  |