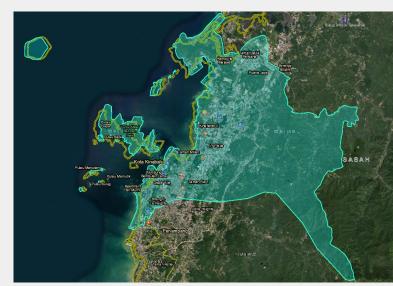

# KK

- Located at the <u>West Coast Division</u> of Sabah, Facing the South China Sea.
- The **Mount Kinabalu**, the highest mountain in Malaysia lies to its east, which gave the city its name.
- Kota Kinabalu covers an area of 366 Sqkm (240 Sqkm – Land area & 17 Sqkm- island)
- has a **population of 500,425** according to the 2020 census.