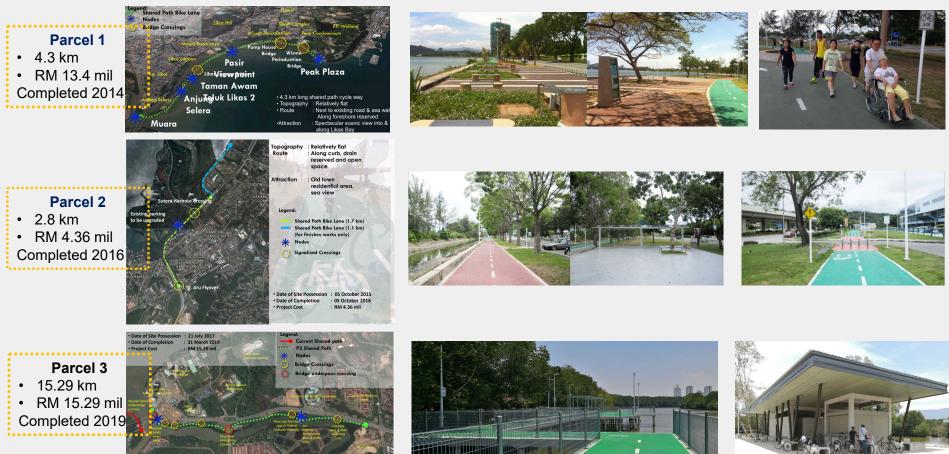

### 1. Kota Kinabalu Pedestrian & Cycleway Project

| Tanjung Aru                             | • Distance : 17 km<br>• Total Route : 25.3 km                                                                                                                                                                                                          | The Link Bridge Project<br>(Awarded)                                                                                                                                                                                                                                                                                                                                                                                                                                                                                                                                                                                                                                                                                                                                                                                                                                                                                                                                                                                                                                                                                                                                                                                                                                                                                                                                                                                                                                                                                                                                                                                                                                                                                                                                                                                                                                                                                                                                                                                                                                                                                           |
|-----------------------------------------|--------------------------------------------------------------------------------------------------------------------------------------------------------------------------------------------------------------------------------------------------------|--------------------------------------------------------------------------------------------------------------------------------------------------------------------------------------------------------------------------------------------------------------------------------------------------------------------------------------------------------------------------------------------------------------------------------------------------------------------------------------------------------------------------------------------------------------------------------------------------------------------------------------------------------------------------------------------------------------------------------------------------------------------------------------------------------------------------------------------------------------------------------------------------------------------------------------------------------------------------------------------------------------------------------------------------------------------------------------------------------------------------------------------------------------------------------------------------------------------------------------------------------------------------------------------------------------------------------------------------------------------------------------------------------------------------------------------------------------------------------------------------------------------------------------------------------------------------------------------------------------------------------------------------------------------------------------------------------------------------------------------------------------------------------------------------------------------------------------------------------------------------------------------------------------------------------------------------------------------------------------------------------------------------------------------------------------------------------------------------------------------------------|
| Phase 2<br>Completed<br>CBD Phase<br>Ki | <ul> <li>Topography : Relatively flat</li> <li>Route : Next to existing road &amp; drainage<br/>system. Through green open space<br/>reserved</li> <li>Uniqueness : Cultural, historical, institutional,<br/>visual and natural experience.</li> </ul> | The second                                                                                                                                                                                                                                              |
|                                         | Project Area<br>Likas Bay (Pedestrian and Cyclist<br>Bridge<br>Phase 1<br>Completed                                                                                                                                                                    | I be the first of the sector o |
|                                         | Phase 3<br>Completed UMS                                                                                                                                                                                                                               | Legend<br>Linding Boord guidt<br>Reader Desiming<br>New<br>New<br>New<br>New<br>New<br>New<br>New<br>New                                                                                                                                                                                                                                                                                                                                                                                                                                                                                                                                                                                                                                                                                                                                                                                                                                                                                                                                                                                                                                                                                                                                                                                                                                                                                                                                                                                                                                                                                                                                                                                                                                                                                                                                                                                                                                                                                                                                                                                                                       |

#### Kota Kinabalu Pedestrian & Cycleway Project