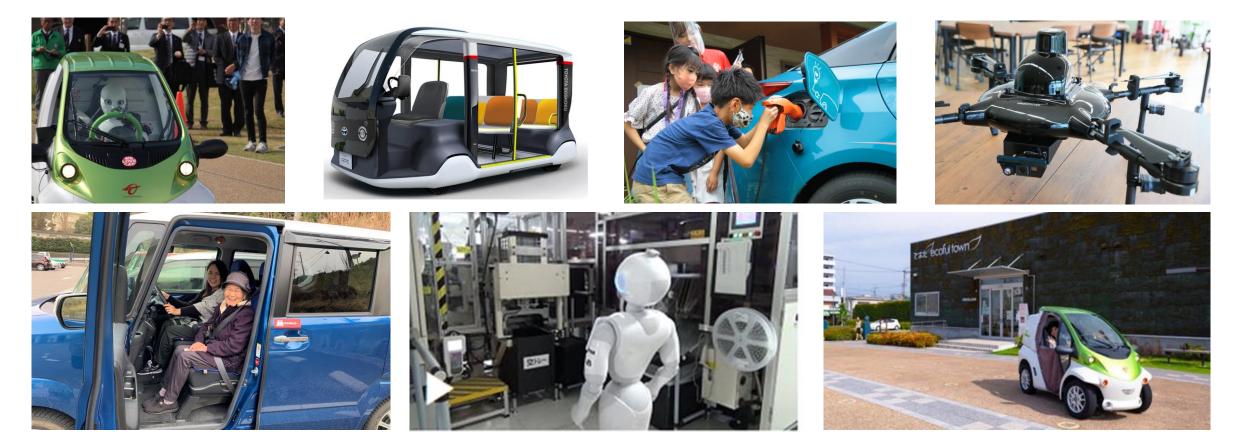

#### Ultra-compact BEV "C<sup>+</sup>walk T" sharing system

## **Net-Zero Carbon Initiatives**