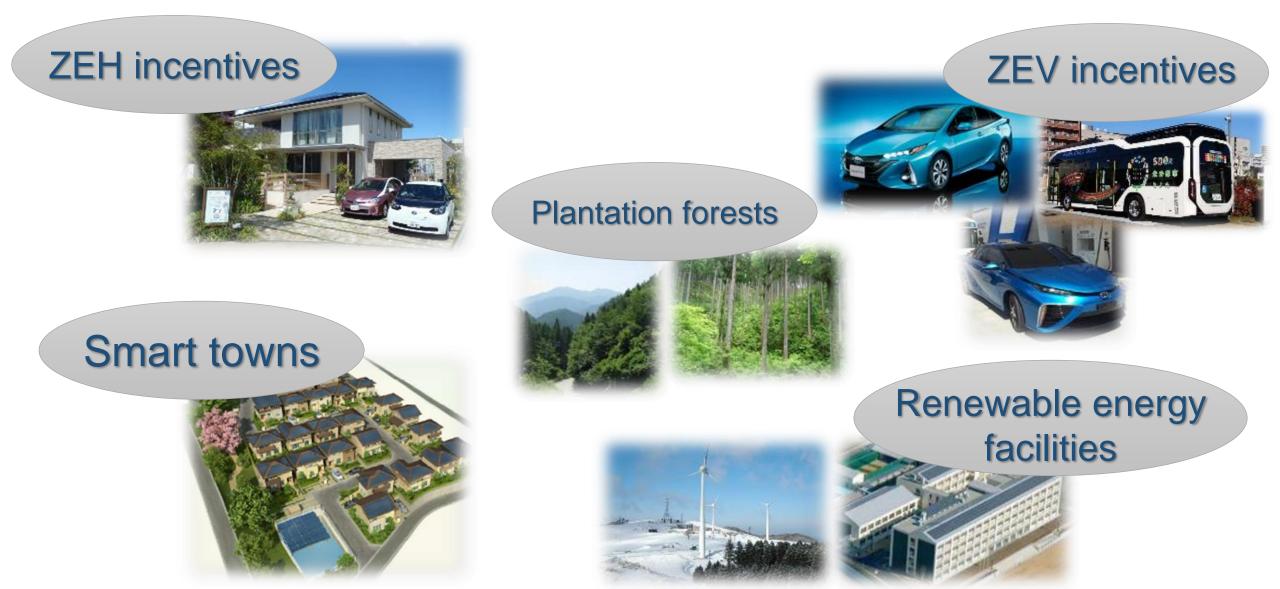

# **Toyota City's Smart City Initiatives**

#### Smart City Field Study Visit to Toyota City, 30 August, 2023

International Training Workshop on Smart Cities for Building Inclusive, Resilient, Livable, and Sustainable Cities and Communities in Asia and the Pacific

1111111111111111

20.19

WASS

# **Toyota City: a Microcosm of Japan**



#### **Net-Zero Carbon Initiatives**



#### **Net-Zero Carbon Initiatives**

#### Ultra-compact BEV "C<sup>+</sup>walk T" sharing system







## **Net-Zero Carbon Initiatives**

#### Educational project in collaboration with Mobile suit Gundam







# **Disaster Preparation and Mitigation**

#### The Toyota SAKURA Project

We are using the external electricity supply functions of electrified vehicles to ensure power supplies in the event of a natural disaster. We use an app to realize optimal distribution of vehicles capable of supplying

electricity at evacuation centers.





## **Disaster Preparation and Mitigation**

#### **Collection of information using AI and SNS**



To rapidly identify the damage caused by a disaster, we have introduced a system that visualizes the damage through the use of Al technology to analyz