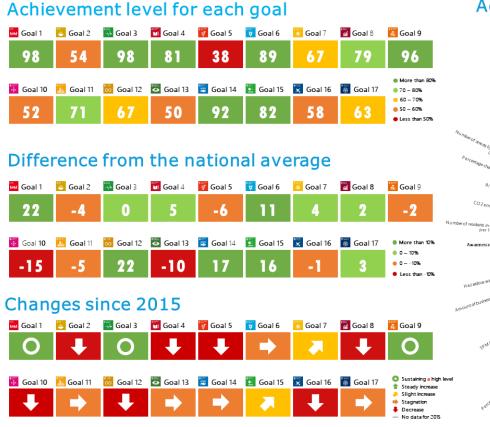

#### **Conducting the Voluntary Local Review 2022**

#### SDG achievement level results in Toyota City (2020)

Achievement level for each indicator - 4 the SDG Number of confirmed sex crimes of wareness ratio of the SDG ender Parity Index for househo