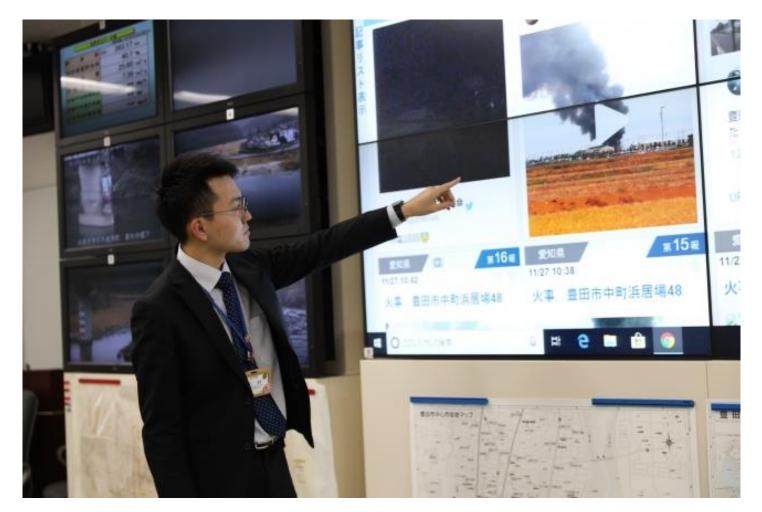

#### **Collection of information using AI and SNS**

To rapidly identify the damage caused by a disaster, we have introduced a system that visualizes the damage through the use of Al technology to analyze information posted on SNS.