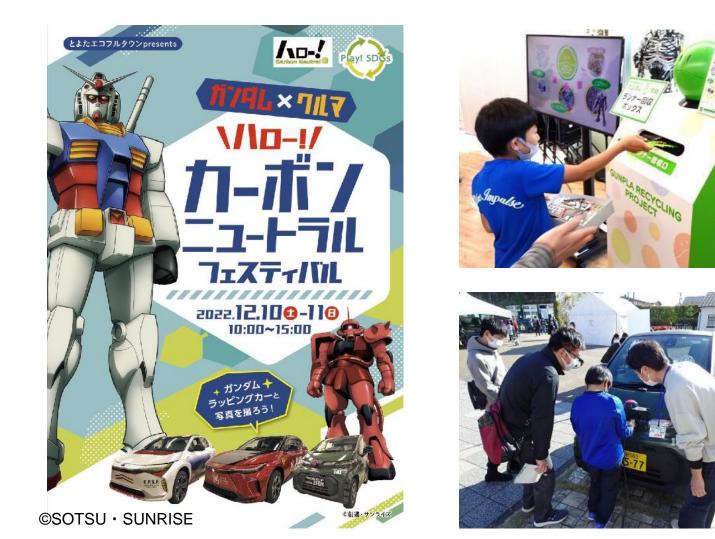

# **Toyota City's Smart City Initiatives**

#### Smart City Field Study Visit to Toyota City, 30 August, 2023

International Training Workshop on Smart Cities for Building Inclusive, Resilient, Livable, and Sustainable Cities and Communities in Asia and the Pacific

1111111111111111

20.19

WASS

# **Toyota City: a Microcosm of Japan**



#### **Net-Zero Carbon Initiatives**



#### **Net-Zero Carbon Initiatives**

#### Ultra-compact BEV "C<sup>+</sup>walk T" sharing system







## **Net-Zero Carbon Initiatives**

#### Educational project in collaboration with Mobile suit Gundam







# **Disaster Preparation and Mitigation**

#### The Toyota SAKURA Project

We are using the external electricity supply functions of electrified vehicles to ensure power supplies in the event of a natural disaster. We use an app to realize optimal distribution of vehicles capable of supplying

electricity at evacuation centers.





## **Disaster Preparation and Mitigation**

#### **Collection of information using AI and SNS**



To rapidly identify the damage caused by a disaster, we have introduced a system that visualizes the damage through the use of Al technology to analyze information posted on SNS.

## **Partnership**



#### **Toyota City Connected Society Verification Promotion Council**



# **Partnership**



#### Toyota City SDGs Certification System

# Evaluation and sup