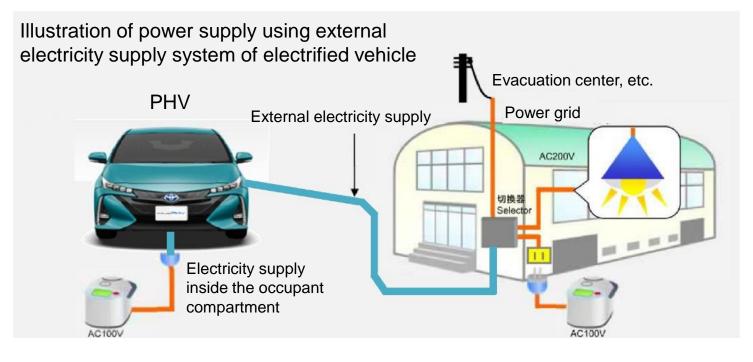

#### The Toyota SAKURA Project

We are using the external electricity supply functions of electrified vehicles to ensure power supplies in the event of a natural disaster. We use an app to realize optimal distribution of vehicles capable of supplying

electricity at evacuation centers.