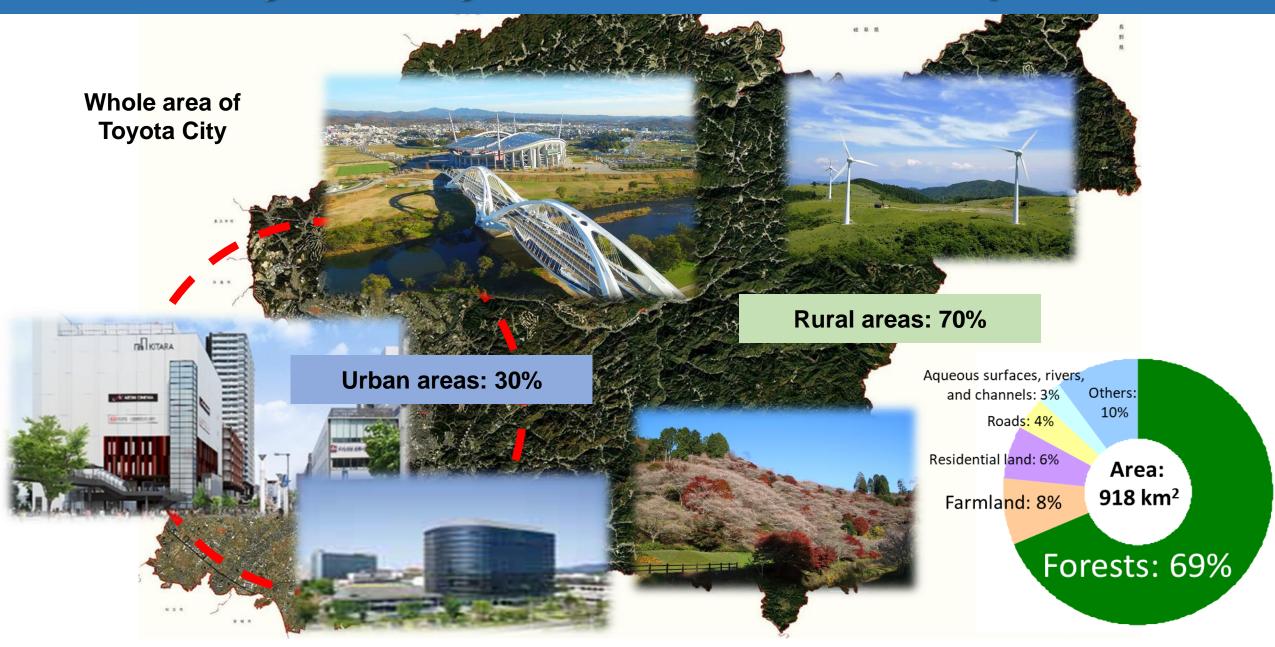

# **Toyota City's Smart City Initiatives**

#### Smart City Field Study Visit to Toyota City, 30 August, 2023

International Training Workshop on Smart Cities for Building Inclusive, Resilient, Livable, and Sustainable Cities and Communities in Asia and the Pacific

1111111111111111

20.19

WASS

# **Toyota City: a Microcosm of Japan**



#### **Net-Zero Carbon Initiatives**



#### **Net-Zero Carbon Initiatives**

#### Ultra-compact BEV "C<sup>+</sup>walk T" sharing system







## **Net-Zero Carbon Initiatives**

#### Educational project in collaboration with Mobile suit Gundam







# **Disaster Preparation and Mitigation**

#### The Toyota SAKURA Project

We are using the external electricity supply functions of electrified vehicles to ensure power supplies in the event of a natural disaster. We use an app to realize optimal distribution of vehicles capable of supplying

electricity at evacuation centers.





## **Disaster Preparation and Mitigation**

#### **Collection of information using AI and SNS**



To rapidly identify the damage caused by a disaster, we have introduced a system that visualizes the damage th