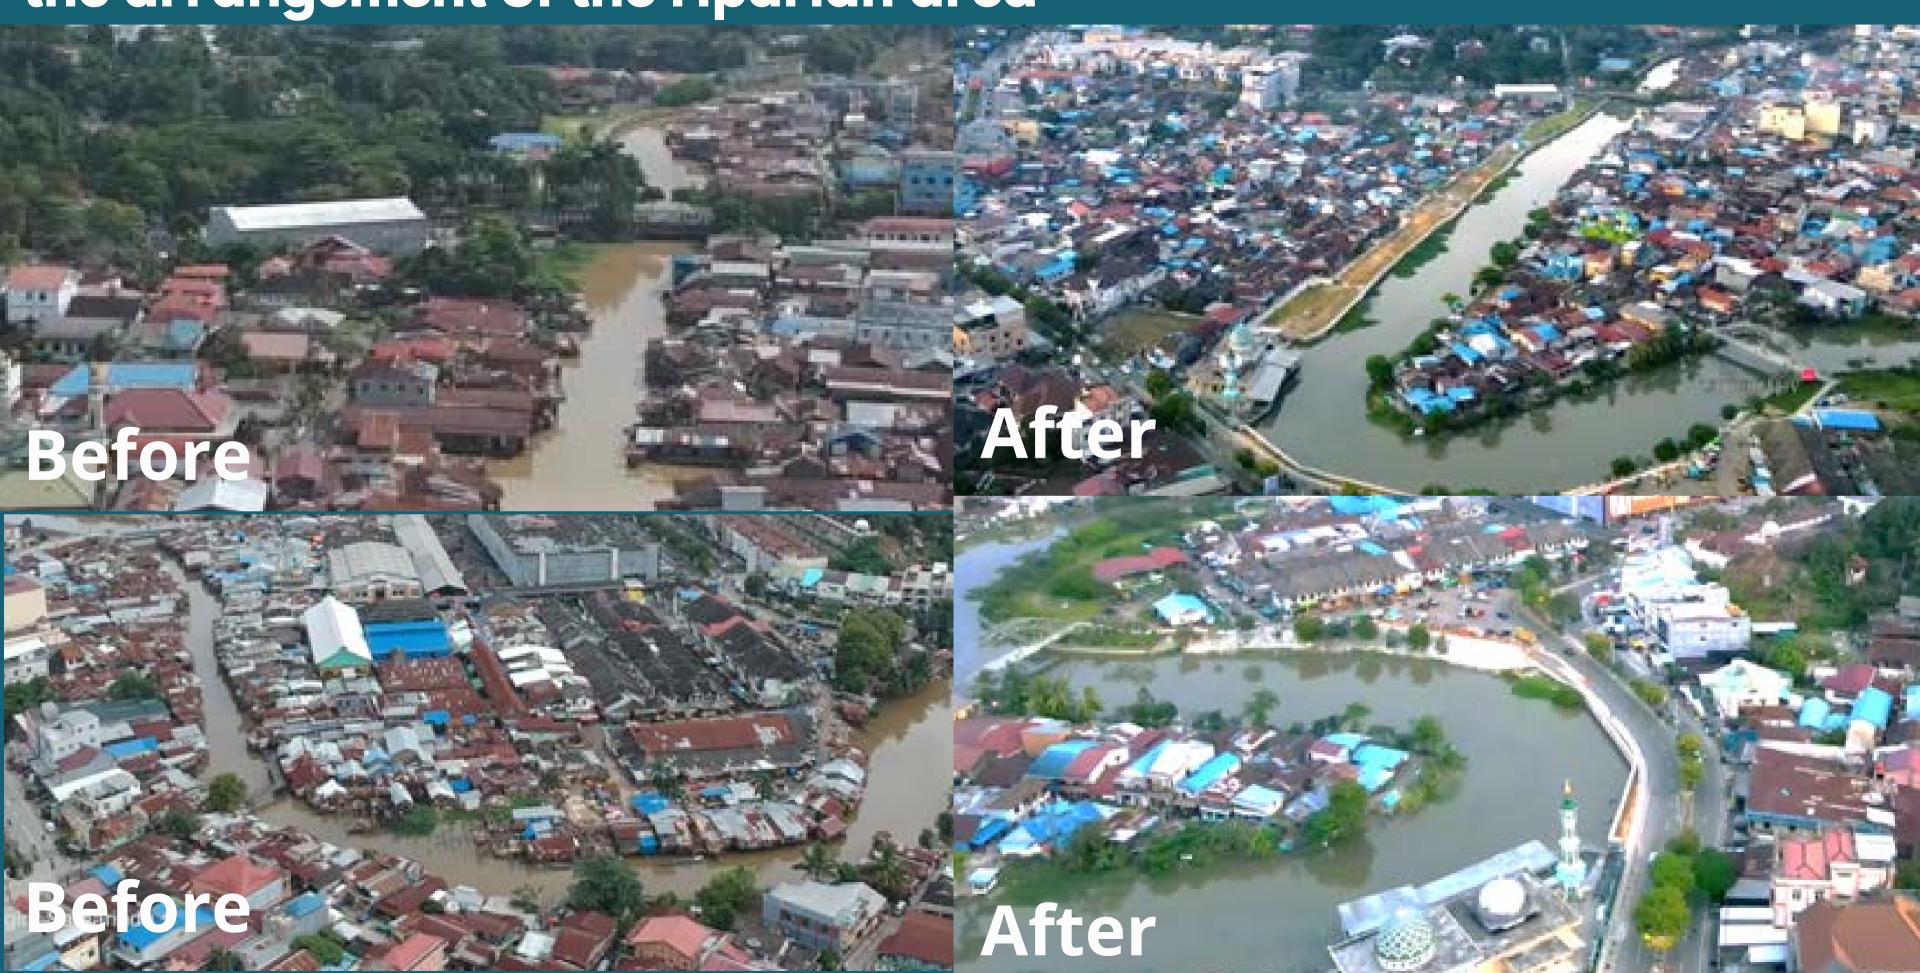

# River Normalization Program

River Normalization (Death River at PM.Noor Street)

River Normalization Program for Climate Resilient Public Space & the arrangement of the riparian area

## A Sustainable and Climate-Resilience City

Strategy 2: Climate Resilient Public Space and the arrangement of the riparian area

Embracing The Sun Project: Redefining public space as a solution to address the impacts of global climate change in Samarinda