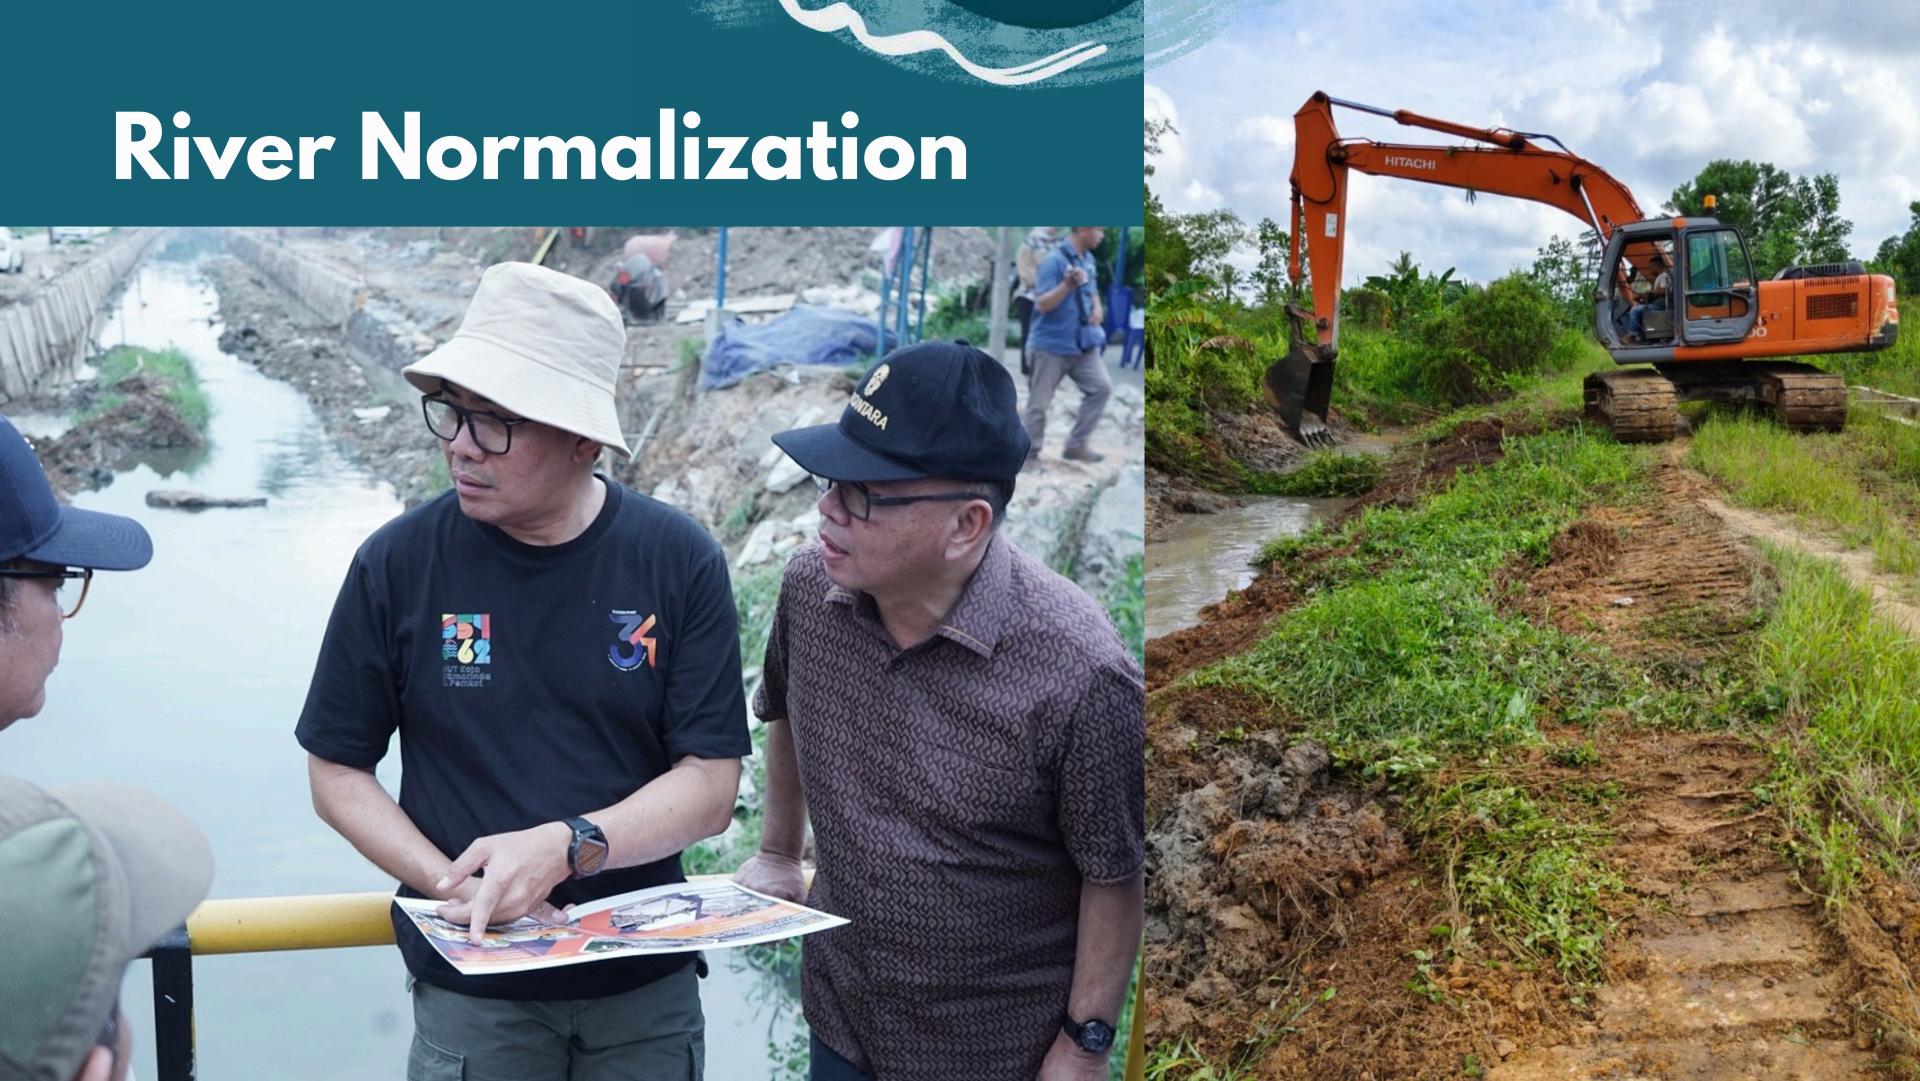

# River Normalization Program

River Normalization (Death River at PM.Noor Street)