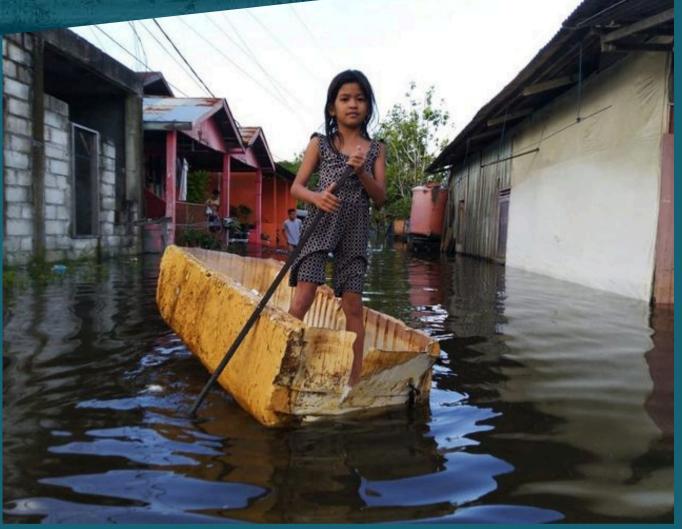

High Rainfall (Climate Change Impact, the warm sea surface temperature acts as supplier of water vapor for the growth of rain clouds, duration of rain)

# Shallowing and narrowing of rivers, even some natural rivers are covered by construction

Sumber: Peta RBI Skala 1:50.000; Peta Bappeda Kota Samarinda; Peta DEMNAS Badan Informasi Geospasial.

| No | Sub DAS                                       | Luas (Km²) | Panjang (Km) | El Hulu | El Hilir | Kemiringan |
|----|-----------------------------------------------|------------|--------------|---------|----------|------------|
|    | Utara Sungai Mahakam                          |            |              |         |          |            |
| 1  | Karang Mumus <sup>1)</sup>                    | 320.16     | 34.08        | 33.031  | 3.110    | 0.000878   |
| 2  | Karang Asam Kecil                             | 18.19      | 2.68         | 4.264   | 1.352    | 0.001087   |
| 3  | Karang Asam Besar                             | 64.01      | 14.88        | 13.836  | 1.016    | 0.000862   |
| 4  | Loa Bakung                                    | 14.77      | 2.64         | 3.324   | 2.195    | 0.000428   |
| 5  | Loa Buah                                      | 12.59      | 1.80         | 10.673  | 0.982    | 0.005396   |
| 6  | Sungai Kunjang                                | 3.03       | 1.97         | 11.538  | 0.634    | 0.005535   |
| 7  | Sambutan                                      | 54.59      | 10.07        | 6.618   | 1.136    | 0.000544   |
| 8  | Pantuan <sup>2)</sup>                         | 232.40     | 8.95         | 2.882   | 0.074    | 0.000314   |
|    | Selatan Sungai Mahakam<br>(Samarinda Sebrang) |            |              |         |          |            |
| 1  | Loa Janan Ilir                                | 17.47      | 3.51         | 10.845  | 2.607    | 0.002347   |
| 2  | Rapak Dalam                                   | 13.28      | 7.47         | 11.244  | 0.229    | 0.001475   |
| 3  | Mangkupalas                                   | 2.87       | 1.18         | 70.271  | 1.074    | 0.058791   |
| 4  | Mangkujenang                                  | 7.49       | 1.55         | 1.210   | 0.667    | 0.000350   |
| 5  | Palaran <sup>3)</sup>                         | 111.06     | 20.56        | 40.968  | 0.018    | 0.001992   |
| 6  | Rawamakmur                                    | 10.24      | 1.12         | 2.636   | 1.072    | 0.001396   |
| 7  | Sangasanga <sup>4)</sup>                      | 166.59     | 16.60        | 5.923   | 0.578    | 0.000322   |