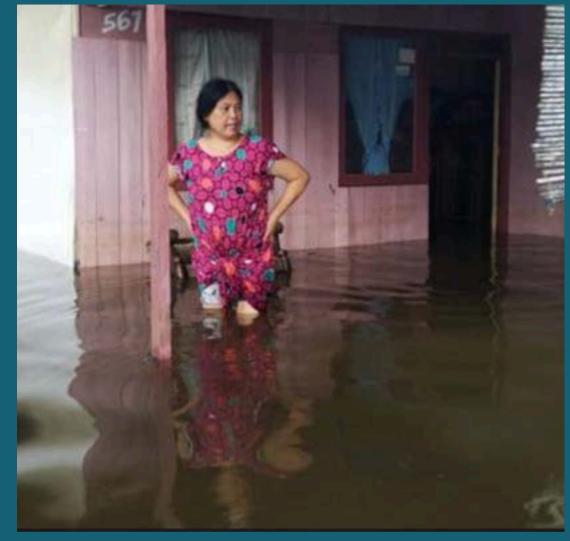

High Rainfall (Climate Change Impact, the warm sea surface temperature acts as supplier of water vapor for the growth of rain clouds, duration of rain)

# Shallowing and narrowing of rivers, even some natural rivers are covered by construction

Sumber: Peta RBI Skala 1:50.000; Peta Bappeda Kota Samarinda; Peta DEMNAS Badan Informasi Geospasial.

| No | Sub DAS                                       | Luas (Km²) | Panjang (Km) | El Hulu | El Hilir | Kemiringan |
|----|-----------------------------------------------|------------|--------------|---------|----------|------------|
|    | Utara Sungai Mahakam                          |            |              |         |          |            |
| 1  | Karang Mumus <sup>1)</sup>                    | 320.16     | 34.08        | 33.031  | 3.110    | 0.000878   |
| 2  | Karang Asam Kecil                             | 18.19      | 2.68         | 4.264   | 1.352    | 0.001087   |
| 3  | Karang Asam Besar                             | 64.01      | 14.88        | 13.836  | 1.016    | 0.000862   |
| 4  | Loa Bakung                                    | 14.77      | 2.64         | 3.324   | 2.195    | 0.000428   |
| 5  | Loa Buah                                      | 12.59      | 1.80         | 10.673  | 0.982    | 0.005396   |
| 6  | Sungai Kunjang                                | 3.03       | 1.97         | 11.538  | 0.634    | 0.005535   |
| 7  | Sambutan                                      | 54.59      | 10.07        | 6.618   | 1.136    | 0.000544   |
| 8  | Pantuan <sup>2)</sup>                         | 232.40     | 8.95         | 2.882   | 0.074    | 0.000314   |
|    | Selatan Sungai Mahakam<br>(Samarinda Sebrang) |            |              |         |          |            |
| 1  | Loa Janan Ilir                                | 17.47      | 3.51         | 10.845  | 2.607    | 0.002347   |
| 2  | Rapak Dalam                                   | 13.28      | 7.47         | 11.244  | 0.229    | 0.001475   |
| 3  | Mangkupalas                                   | 2.87       | 1.18         | 70.271  | 1.074    | 0.058791   |
| 4  | Mangkujenang                                  | 7.49       | 1.55         | 1.210   | 0.667    | 0.000350   |
| 5  | Palaran <sup>3)</sup>                         | 111.06     | 20.56        | 40.968  | 0.018    | 0.001992   |
| 6  | Rawamakmur                                    | 10.24      | 1.12         | 2.636   | 1.072    | 0.001396   |
| 7  | Sangasanga <sup>4)</sup>                      | 166.59     | 16.60        | 5.923   | 0.578    | 0.000322   |