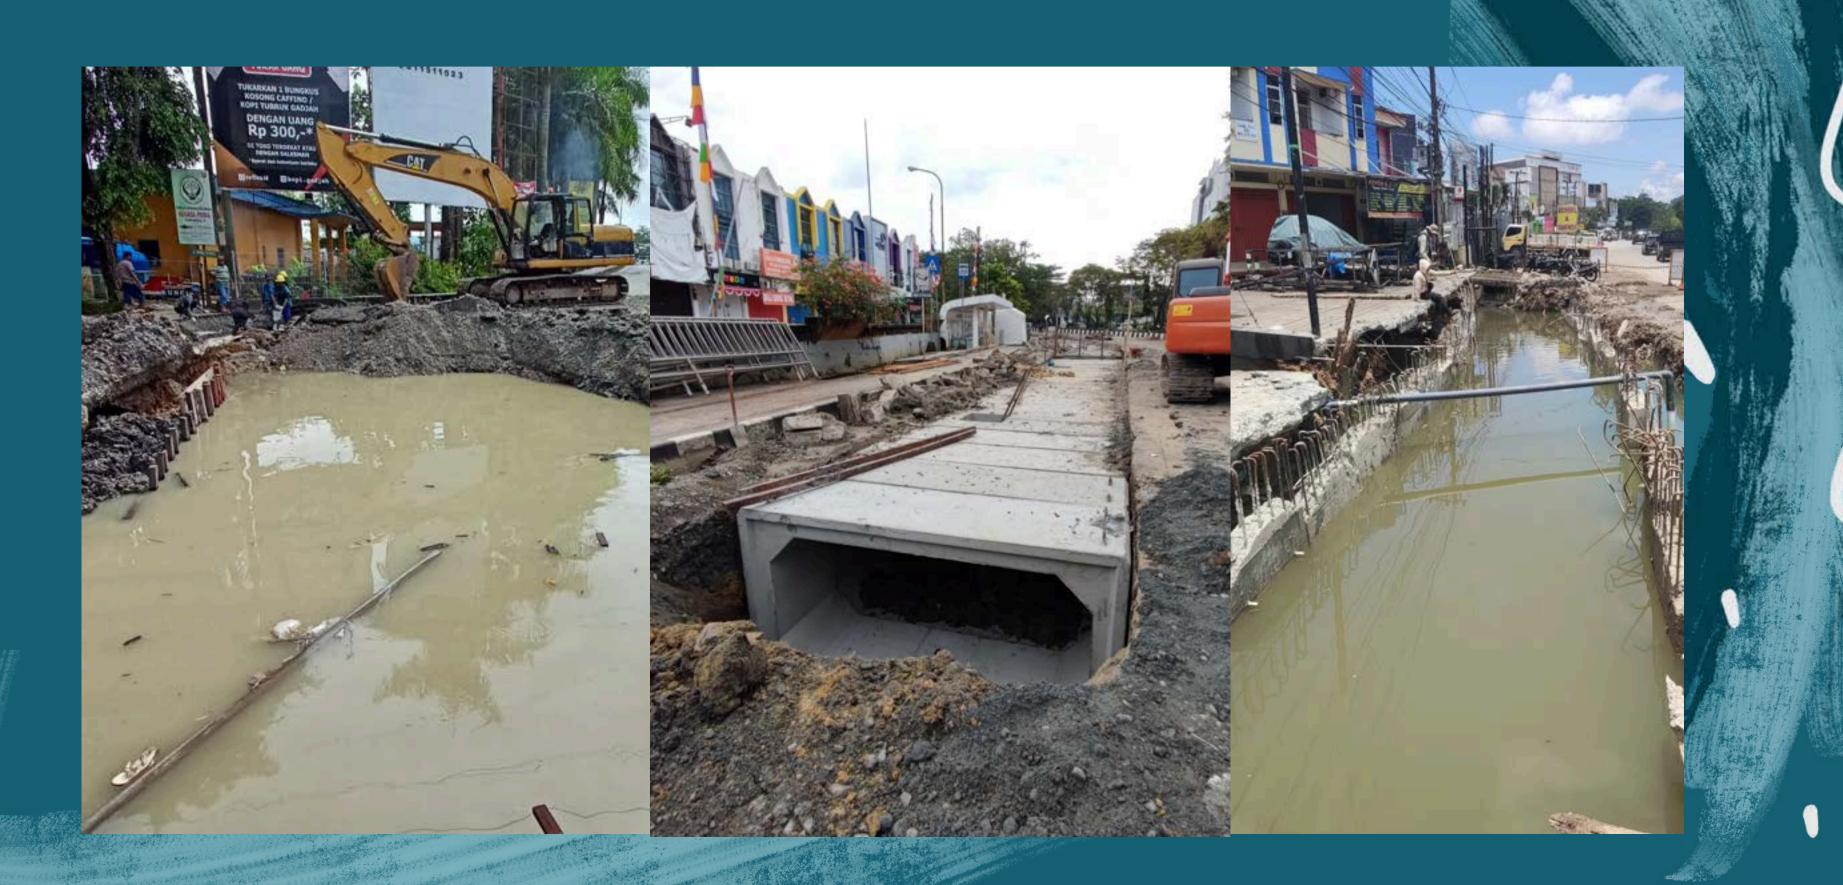

# River Normalization Program

River Normalization (Death River at PM.Noor Street)

# Build Integrated & Modern Drainage System