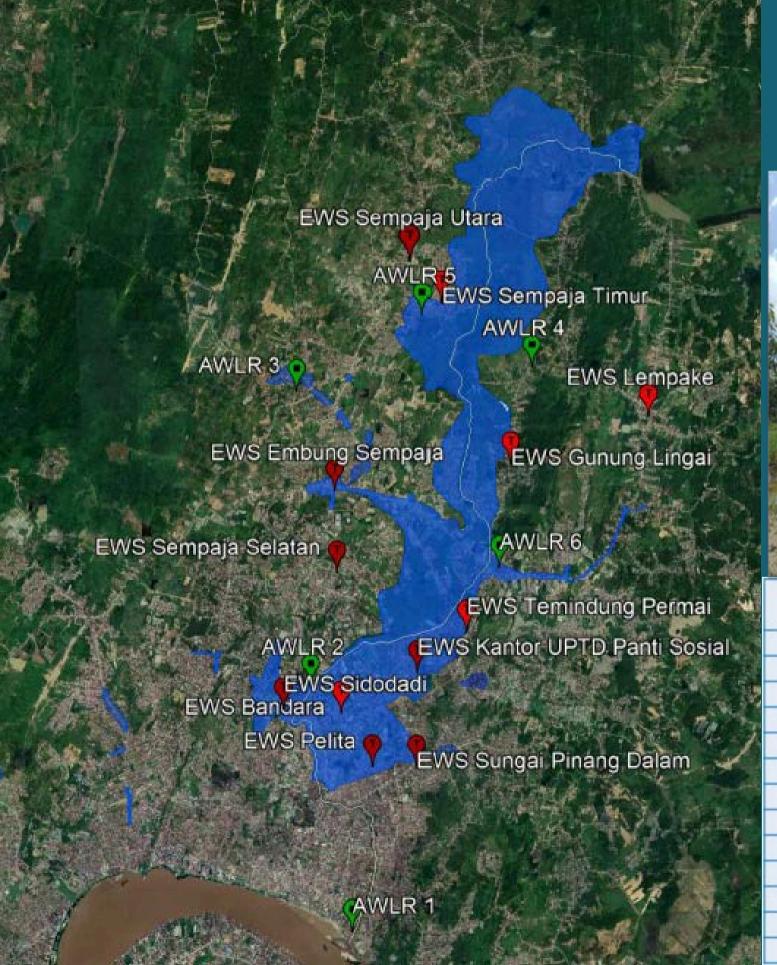

# EARLY WARNING SYSTEM (EWS) & AUTOMATIC WATER LEVEL RECORDER (AWLR) AT KARANG MUMUS RIVER

| Ma | Name                       | Koordinat     |             |  |
|----|----------------------------|---------------|-------------|--|
| No | Nama                       | Garis Lintang | Garis Bujur |  |
| 1  | AWLR 1 Muara SKM           | -0.508        | 117.1567    |  |
| 2  | AWLR 2 Ruhui Rahayu        | -0.47626      | 117.1508    |  |
| 3  | AWLR 3 Sempaja             | -0.43869      | 117.1489    |  |
| 4  | AWLR 4 S Lingai            | -0.46052      | 117.175     |  |
| 5  | AWLR 5 Bengkuring          | -0.42748      | 117.1645    |  |
| 6  | AWLR 6 TI Sari             | -0.43413      | 117.1789    |  |
| 7  | AWLR 7 S Siring            | -0.39372      | 117.2583    |  |
| 8  | AWLR 8 Pampang Dalam       | -0.37423      | 117.2316    |  |
| 9  | AWLR 9 SKM Hulu            | -0.36356      | 117.266     |  |
| 10 | AWLR 10 Griya Mukti        | -0.44718      | 117.1702    |  |
| 11 | AWLR 11 Pondok Surya Indah | -0.46242      | 117.1714    |  |
| 12 | AWLR 12 Muang Dalam        | -0.38263      | 117.1993    |  |
| 13 | AWLR 13 Badak Mekar        | -0.31785      | 117.2383    |  |

| Ne | News                            | Koord         |  |
|----|---------------------------------|---------------|--|
| No | Nama                            | Garis Lintang |  |
| 1  | EWS 1 Budaya Pampang            | -0.38842      |  |
| 2  | EWS 2 Kel. Sempaja Utara        | -0.42046      |  |
| 3  | EWS 3 Kel. Sempaja Timur        | -0.42699      |  |
| 4  | EWS 4 Kel. Lempake              | -0.44037      |  |
| 5  | EWS 5 Kel. Gunung Lingai        | -0.44671      |  |
| 6  | EWS 6 Embung Sempaja            | -0.45069      |  |
| 7  | EWS 7 Kel. Sempaja Selatan      | -0.46147      |  |
| 8  | EWS 8 Kel. Temindung Permai     | -0.46899      |  |
| 9  | EWS 9 Asrama Polisi Gelatik     | -0.47361      |  |
| 10 | EWS 10 Ruhuy Rahayu             | -0.47621      |  |
| 11 | EWS 11 Pasar Segiri             | -0.48296      |  |
| 12 | EWS 12 Kel. Pelita              | -0.48661      |  |
| 13 | EWS 13 Kel. Sungai Pinang Dalam | -0.48279      |  |