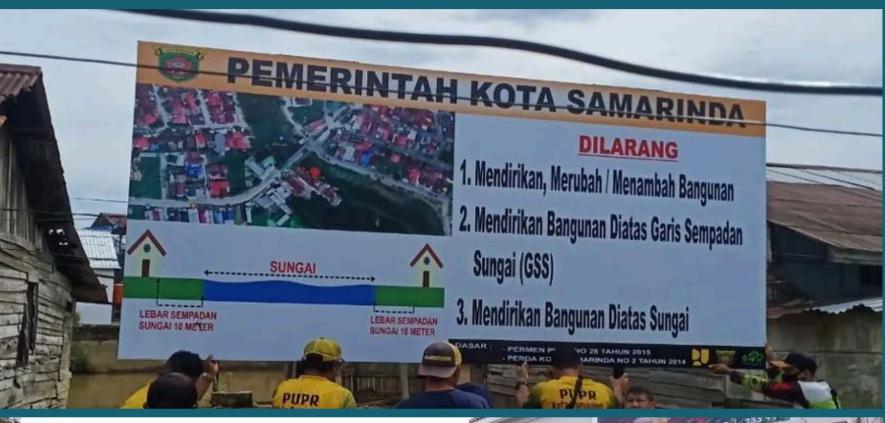

River Normalization Program for Climate Resilient Public Space & the arrangement of the riparian area

## A Sustainable and Climate-Resilience City

Strategy 2: Climate Resilient Public Space and the arrangement of the riparian area

Embracing The Sun Project: Redefining public space as a solution to address the impacts of global climate change in Samarinda