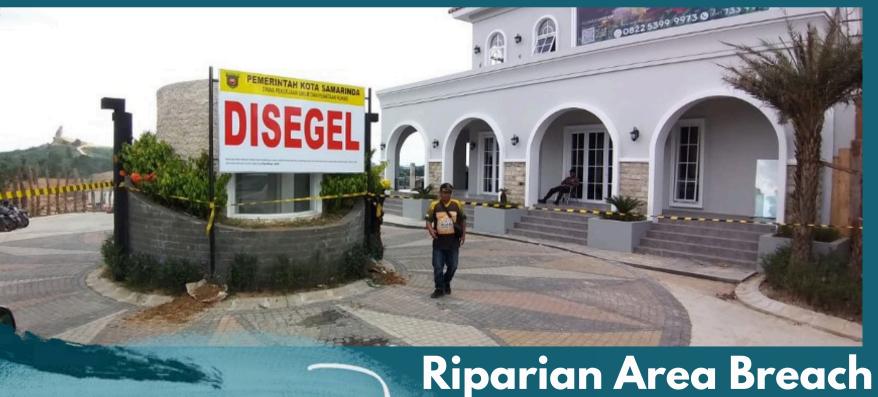

River Normalization Program for Climate Resilient Public Space & the arrangement of the riparian area

## A Sustainable and Climate-Resilience City

Strategy 2: Climate Resilient Public Space and the arrangement of the riparian area

Embracing The Sun Project: Redefining public space as a solution to address the impacts of global climate change in Samarinda