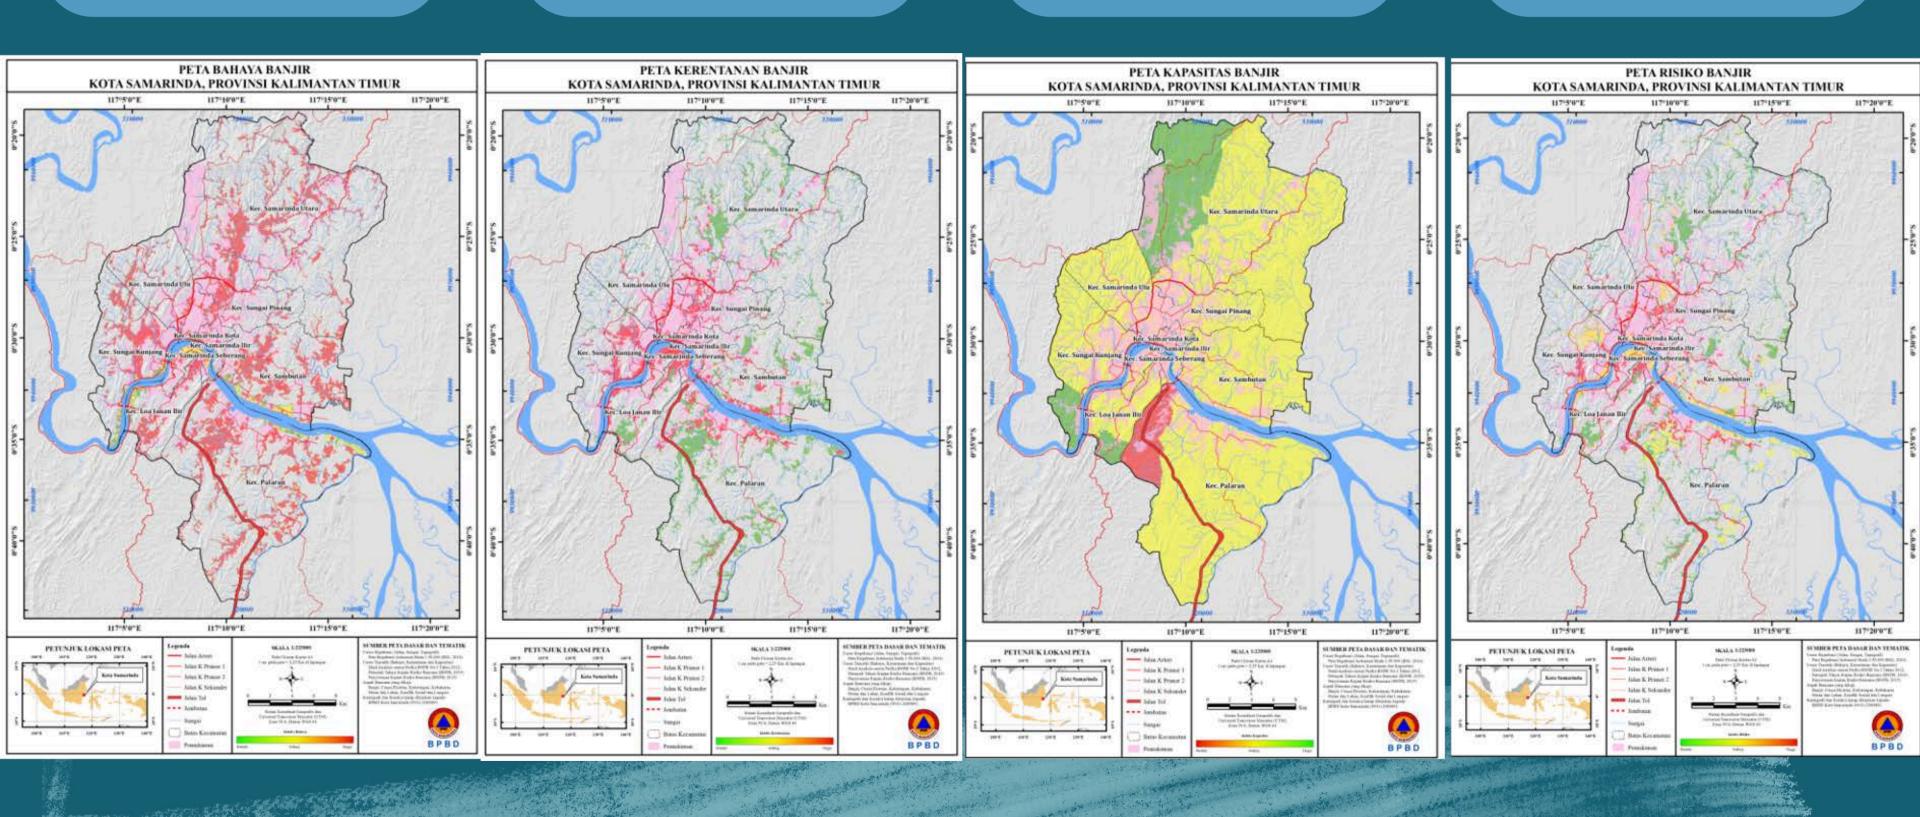

Medium

20

High

8

Very High

2

Flood Hazard Map

Flood Vulnerability Map Flood Capacity
Map

Flood Risk Map

Flood Risk Map

Landslide Risk Map