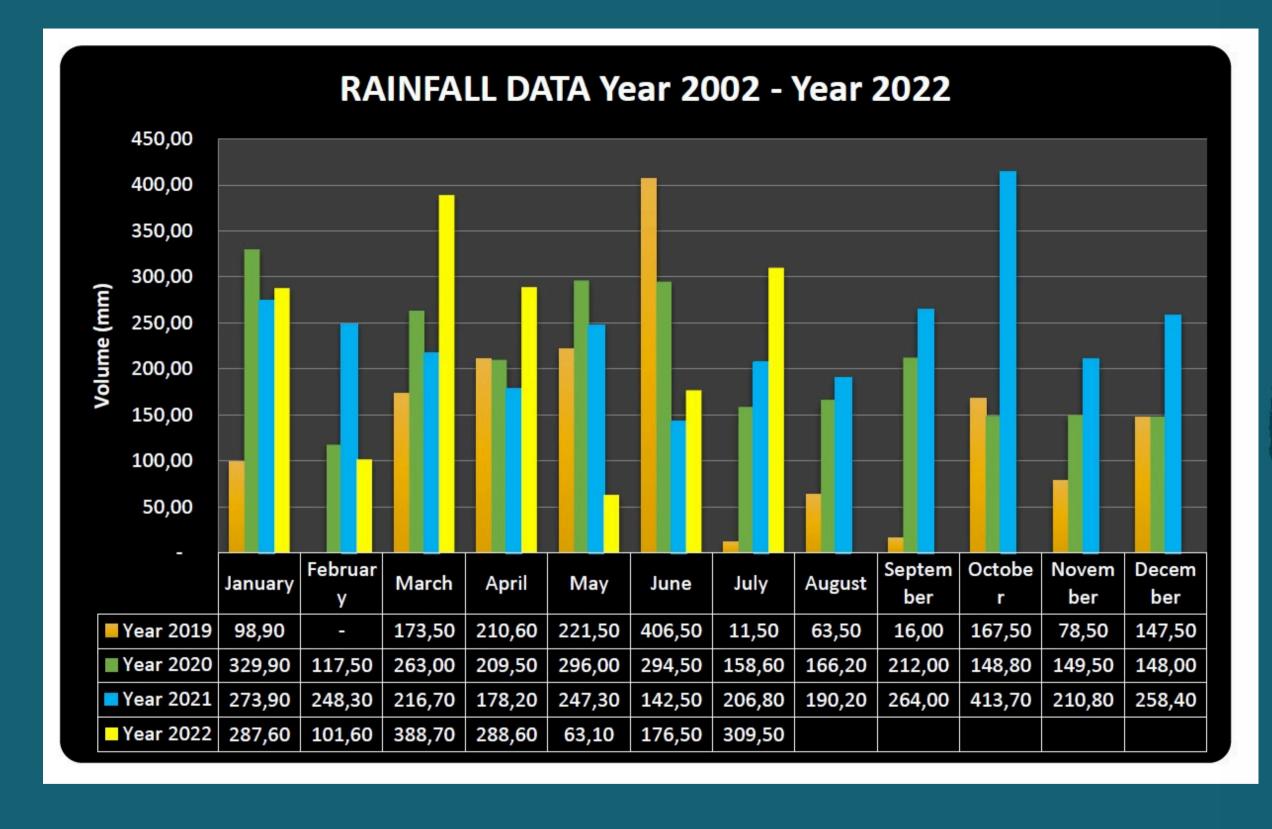

High Rainfall (Climate Change Impact, the warm sea surface temperature acts as supplier of water vapor for the growth of rain clouds, duration of rain)