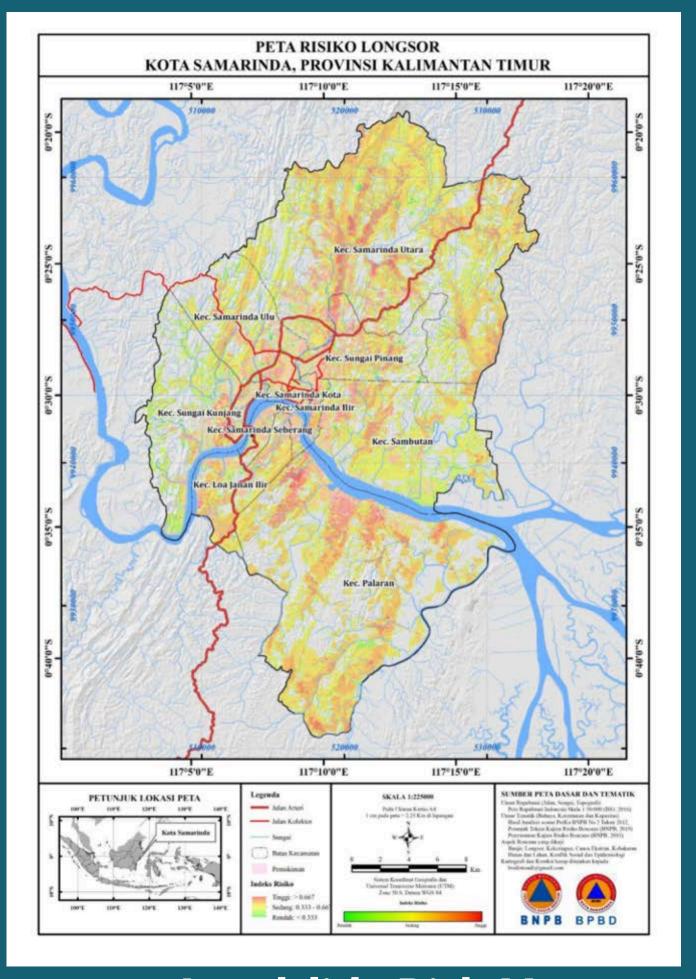

| 0.018    | 0.001992   |
| 6  | Rawamakmur                                    | 10.24      | 1.12         | 2.636   | 1.072    | 0.001396   |
| 7  | Sangasanga <sup>4)</sup>                      | 166.59     | 16.60        | 5.923   | 0.578    | 0.000322   |

<sup>1)</sup> Hanya 219.26 Km 2 (68.48%) yang masuk wilayah Kota Samarinda

<sup>2)</sup> Hanya 76.94 Km 2 (33.11%) yang masuk wilayah Kota Samarinda

<sup>3)</sup> Hanya 62.978 Km 2 (56.71%) yang masuk wilayah Kota Samarinda

<sup>4)</sup> Hanya 104.196 Km <sup>2</sup> (62.55%) yang masuk wilayah Kota Samarinda





Disaster Analysis Maps for Decision Making

Flood Urgency

Sub-district

**Very Low** 

10

Low

19

Medium

20

High

8

Very High

2



Flood Hazard Map

Flood Vulnerability Map Flood Capacity
Map

Flood Risk Map







Flood Risk Map

Landslide Risk Map



# River Normalization Program



River Normalization (Death River at PM.Noor Street)





# Build the Retention Ponds with 100.000 m3 capacity



### Flood Mitigation (Retention Pool Normalization)



# Build Integrated & Modern Drainage System



## Installation of Sluice gate at Karang Mumus River



#### **Estuary of Karang Mumus River**





# Law Enforcement







Coal Mining at Green Open Space Area



#### Collaborate with Province and Central Government

Determining the Karang
Mumus River Document
support by National
Government





Samarinda City
Main Drainage
Master Plan
support by
National
Government



# EARLY WARNING SYSTEM (EWS) & AUTOMATIC WATER LEVEL RECORDER (AWLR) AT KARANG MUMUS RIVER



| Ma | Name                       | Koordin