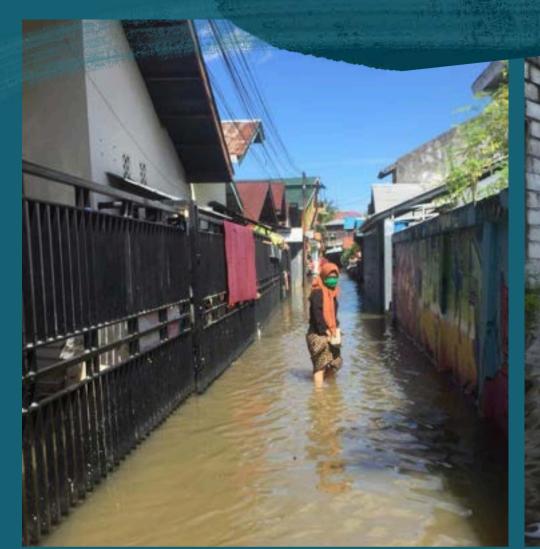

High Rainfall (Climate Change Impact, the warm sea surface temperature acts as supplier of water vapor for the growth of rain clouds, duration of rain)

# Shallowing and narrowing of rivers, even some natural rivers are covered by construction

Sumber: Peta RBI Skala 1:50.000; Peta Bappeda Kota Samarinda; Peta DEMNAS Badan Informasi Geospasial.

| No | Sub DAS                                       | Luas (Km²) | Panjang (Km) | El Hulu | El Hilir | Kemiringan |
|----|-----------------------------------------------|------------|--------------|---------|----------|------------|
|    | Utara Sungai Mahakam                          |            |              |         |          |            |
| 1  | Karang Mumus <sup>1)</sup>                    | 320.16     | 34.08        | 33.031  | 3.110    | 0.000878   |
| 2  | Karang Asam Kecil                             | 18.19      | 2.68         | 4.264   | 1.352    | 0.001087   |
| 3  | Karang Asam Besar                             | 64.01      | 14.88        | 13.836  | 1.016    | 0.000862   |
| 4  | Loa Bakung                                    | 14.77      | 2.64         | 3.324   | 2.195    | 0.000428   |
| 5  | Loa Buah                                      | 12.59      | 1.80         | 10.673  | 0.982    | 0.005396   |
| 6  | Sungai Kunjang                                | 3.03       | 1.97         | 11.538  | 0.634    | 0.005535   |
| 7  | Sambutan                                      | 54.59      | 10.07        | 6.618   | 1.136    | 0.000544   |
| 8  | Pantuan <sup>2)</sup>                         | 232.40     | 8.95         | 2.882   | 0.074    | 0.000314   |
|    | Selatan Sungai Mahakam<br>(Samarinda Sebrang) |            |              |         |          |            |
| 1  | Loa Janan Ilir                                | 17.47      | 3.51         | 10.845  | 2.607    | 0.002347   |
| 2  | Rapak Dalam                                   | 13.28      | 7.47         | 11.244  | 0.229    | 0.001475   |
| 3  | Mangkupalas                                   | 2.87       | 1.18         | 70.271  | 1.074    | 0.058791   |
| 4  | Mangkujenang                                  | 7.49       | 1.55         | 1.210   | 0.667    | 0.000350   |
| 5  | Palaran <sup>3)</sup>                         | 111.06     | 20.56        | 40.968  | 0.018    | 0.001992   |
| 6  | Rawamakmur                                    | 10.24      | 1.12         | 2.636   | 1.072    | 0.001396   |
| 7  | Sangasanga <sup>4)</sup>                      | 166.59     | 16.60        | 5.923   | 0.578    | 0.000322   |