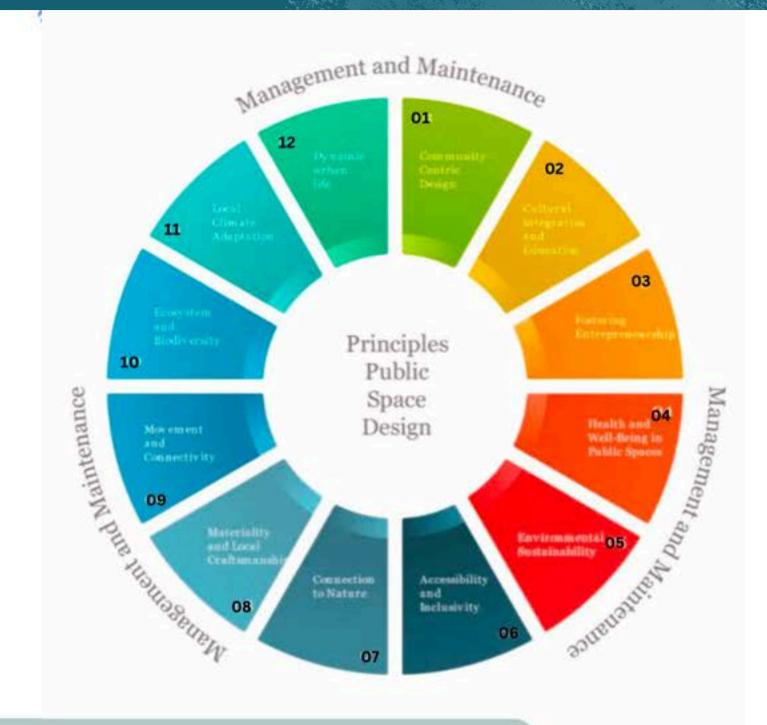

## Design Parameters

#### Parameter Desain

- 1. Community-Centric Design
- 2. Cultural Integration and Education
- 3. Fostering Entrepreneurship
- 4. Health and Well-Being in Public Spaces
- 5. Environmental Sustainability
- 6. Accessibility and Inclusivity
- 7. Connection to Natural Systems
- 8. Materiality and Local Craftsmanship
- 9. Movement and Connectivity
- 10. Ecosystem and Biodiversity
- 11. Local Climate Adaptation
- 12. Place operating (dynamic urban life)