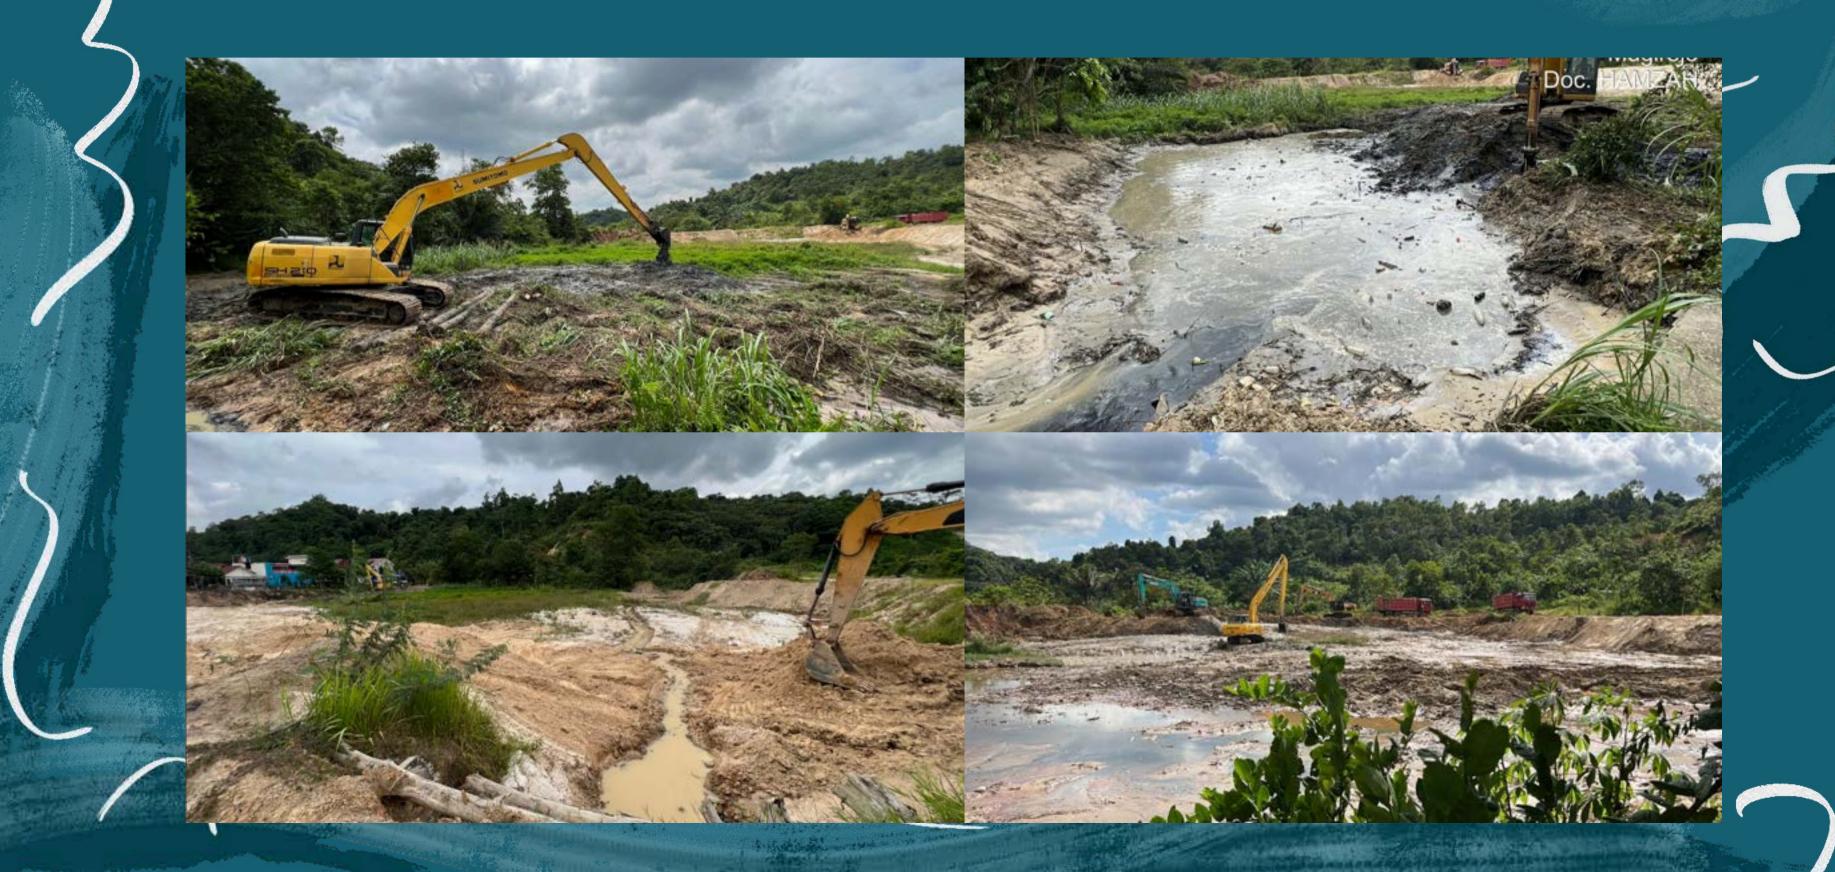

# Build the Retention Ponds with 100.000 m3 capacity

### Flood Mitigation (Retention Pool Normalization)