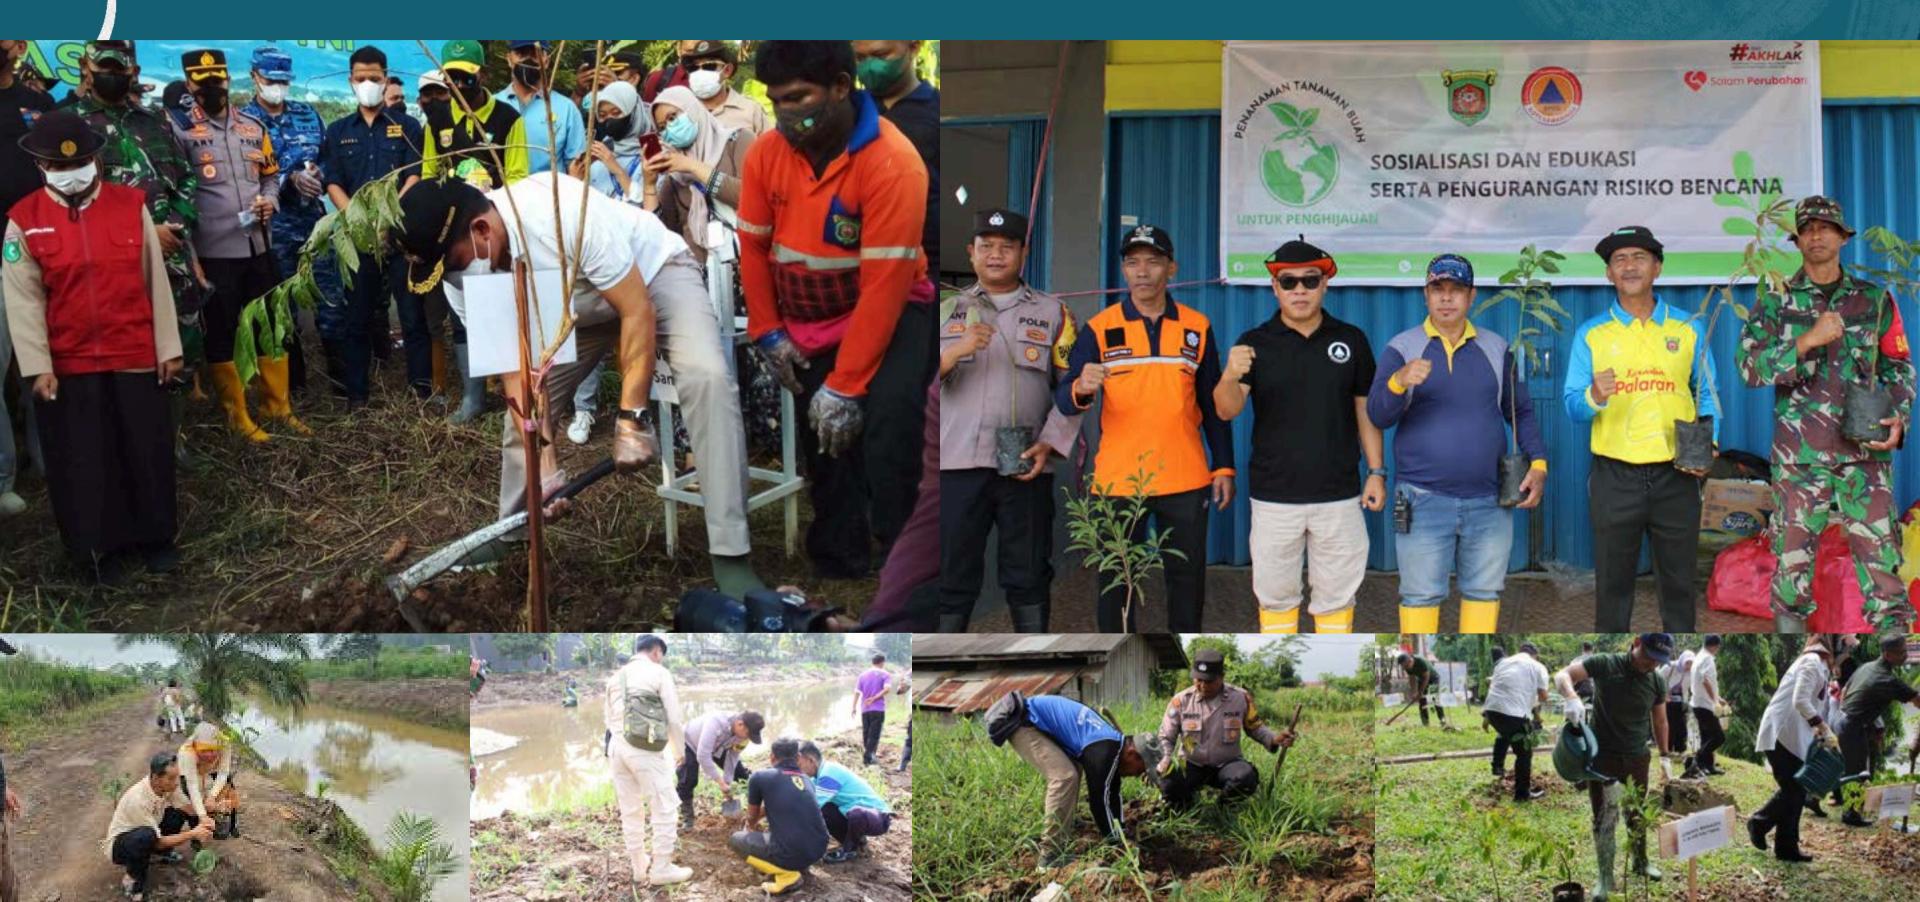

EWS 3 Kel. Sempaja Timur        | -0.42699      |  |
| 4  | EWS 4 Kel. Lempake              | -0.44037      |  |
| 5  | EWS 5 Kel. Gunung Lingai        | -0.44671      |  |
| 6  | EWS 6 Embung Sempaja            | -0.45069      |  |
| 7  | EWS 7 Kel. Sempaja Selatan      | -0.46147      |  |
| 8  | EWS 8 Kel. Temindung Permai     | -0.46899      |  |
| 9  | EWS 9 Asrama Polisi Gelatik     | -0.47361      |  |
| 10 | EWS 10 Ruhuy Rahayu             | -0.47621      |  |
| 11 | EWS 11 Pasar Segiri             | -0.48296      |  |
| 12 | EWS 12 Kel. Pelita              | -0.48661      |  |
| 13 | EWS 13 Kel. Sungai Pinang Dalam | -0.48279      |  |

### Community participation: Clean Up the Karang Mumus River





After

# Collaboration and Synergy for Tree Plantation (Gerakan Menanam Pohon)













# AIM "Samarinda as a Sustainable and Climate-Resilience City"



# A Sustainable and Climate-Resilience City

Strategy 1: The new visions of Samarinda City in the Long-Term Development Plan

Objective 6 In Realising a Resilient and Sustainable City

- 1. Disaster Risk Index
- 2. Percentage of flooded areas that are handled

In collaboration with UCLG ASPAC through CRIC Project - **Samarinda Climate Action Plan** (GHG analysis, reducing GHG emission target, risk and vulnerability index, and integrated climate mitigation and adaptation plan)



River Normalization Program for Climate Resilient Public Space & the arrangement of the riparian area



## A Sustainable and Climate-Resilience City

Strategy 2: Climate Resilient Public Space and the arrangement of the riparian area