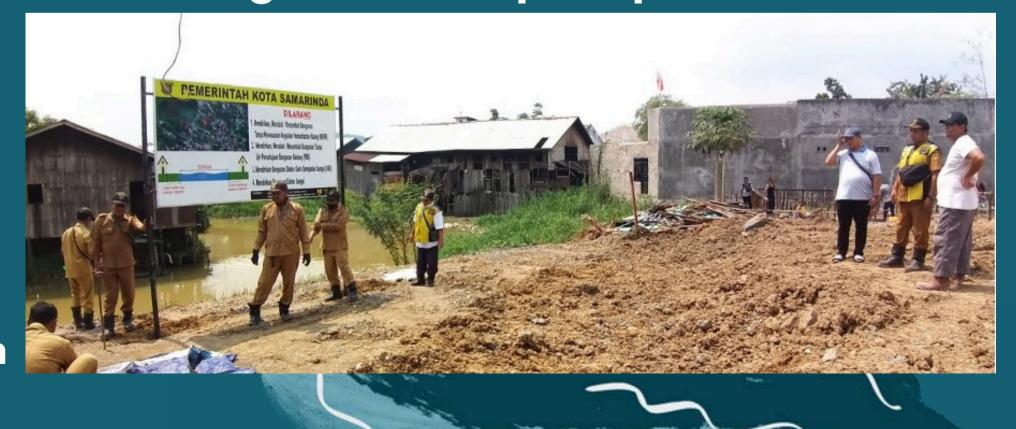

) yang masuk wilayah Kota Samarinda

<sup>4)</sup> Hanya 104.196 Km <sup>2</sup> (62.55%) yang masuk wilayah Kota Samarinda





Disaster Analysis Maps for Decision Making

Flood Urgency

Sub-district

**Very Low** 

10

Low

19

Medium

20

High

8

Very High

2



Flood Hazard Map

Flood Vulnerability Map Flood Capacity
Map

Flood Risk Map







Flood Risk Map

Landslide Risk Map



# River Normalization Program



River Normalization (Death River at PM.Noor Street)





# Build the Retention Ponds with 100.000 m3 capacity



### Flood Mitigation (Retention Pool Normalization)



# Build Integrated & Modern Drainage System



## Installation of Sluice gate at Karang Mumus River



#### **Estuary of Karang Mumus River**





# Law Enforcement







Coal Mining at Green Open Space Area



#### Collaborate with Province and Central Government

Determining the Karang
Mumus River Document
support by National
Government





Samarinda City
Main Drainage
Master Plan
support by
National
Government



# EARLY WARNING SYSTEM (EWS) & AUTOMATIC WATER LEVEL RECORDER (AWLR) AT KARANG MUMUS RIVER



| Ma | Name                       | Koordinat     |             |  |
|----|----------------------------|---------------|-------------|--|
| No | Nama                       | Garis Lintang | Garis Bujur |  |
| 1  | AWLR 1 Muara SKM           | -0.508        | 117.1567    |  |
| 2  | AWLR 2 Ruhui Rahayu        | -0.47626      | 117.1508    |  |
| 3  | AWLR 3 Sempaja             | -0.43869      | 117.1489    |  |
| 4  | AWLR 4 S Lingai            | -0.46052      | 117.175     |  |
| 5  | AWLR