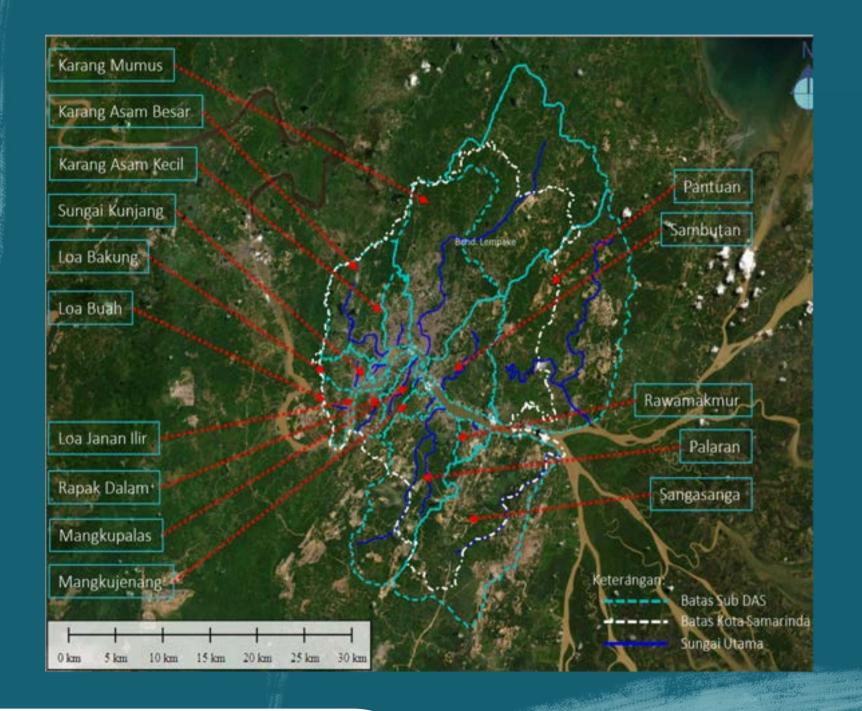

# Shallowing and narrowing of rivers, even some natural rivers are covered by construction

Sumber: Peta RBI Skala 1:50.000; Peta Bappeda Kota Samarinda; Peta DEMNAS Badan Informasi Geospasial.

| No | Sub DAS                                       | Luas (Km²) | Panjang (Km) | El Hulu | El Hilir | Kemiringan |
|----|-----------------------------------------------|------------|--------------|---------|----------|------------|
|    | Utara Sungai Mahakam                          |            |              |         |          |            |
| 1  | Karang Mumus <sup>1)</sup>                    | 320.16     | 34.08        | 33.031  | 3.110    | 0.000878   |
| 2  | Karang Asam Kecil                             | 18.19      | 2.68         | 4.264   | 1.352    | 0.001087   |
| 3  | Karang Asam Besar                             | 64.01      | 14.88        | 13.836  | 1.016    | 0.000862   |
| 4  | Loa Bakung                                    | 14.77      | 2.64         | 3.324   | 2.195    | 0.000428   |
| 5  | Loa Buah                                      | 12.59      | 1.80         | 10.673  | 0.982    | 0.005396   |
| 6  | Sungai Kunjang                                | 3.03       | 1.97         | 11.538  | 0.634    | 0.005535   |
| 7  | Sambutan                                      | 54.59      | 10.07        | 6.618   | 1.136    | 0.000544   |
| 8  | Pantuan <sup>2)</sup>                         | 232.40     | 8.95         | 2.882   | 0.074    | 0.000314   |
|    | Selatan Sungai Mahakam<br>(Samarinda Sebrang) |            |              |         |          |            |
| 1  | Loa Janan Ilir                                | 17.47      | 3.51         | 10.845  | 2.607    | 0.002347   |
| 2  | Rapak Dalam                                   | 13.28      | 7.47         | 11.244  | 0.229    | 0.001475   |
| 3  | Mangkupalas                                   | 2.87       | 1.18         | 70.271  | 1.074    | 0.058791   |
| 4  | Mangkujenang                                  | 7.49       | 1.55         | 1.210   | 0.667    | 0.000350   |
| 5  | Palaran <sup>3)</sup>                         | 111.06     | 20.56        | 40.968  | 0.018    | 0.001992   |
| 6  | Rawamakmur                                    | 10.24      | 1.12         | 2.636   | 1.072    | 0.001396   |
| 7  | Sangasanga <sup>4)</sup>                      | 166.59     | 16.60        | 5.923   | 0.578    | 0.000322   |

<sup>1)</sup> Hanya 219.26 Km 2 (68.48%) yang masuk wilayah Kota Samarinda

<sup>2)</sup> Hanya 76.94 Km 2 (33.11%) yang masuk wilayah Kota Samarinda

<sup>3)</sup> Hanya 62.978 Km 2 (56.71%) yang masuk wilayah Kota Samarinda

<sup>4)</sup> Hanya 104.196 Km <sup>2</sup> (62.55%) yang masuk wilayah Kota Samarinda

Disaster Analysis Maps for Decision Making

Flood Urgency

Sub-district

**Very Low** 

10

Low

19