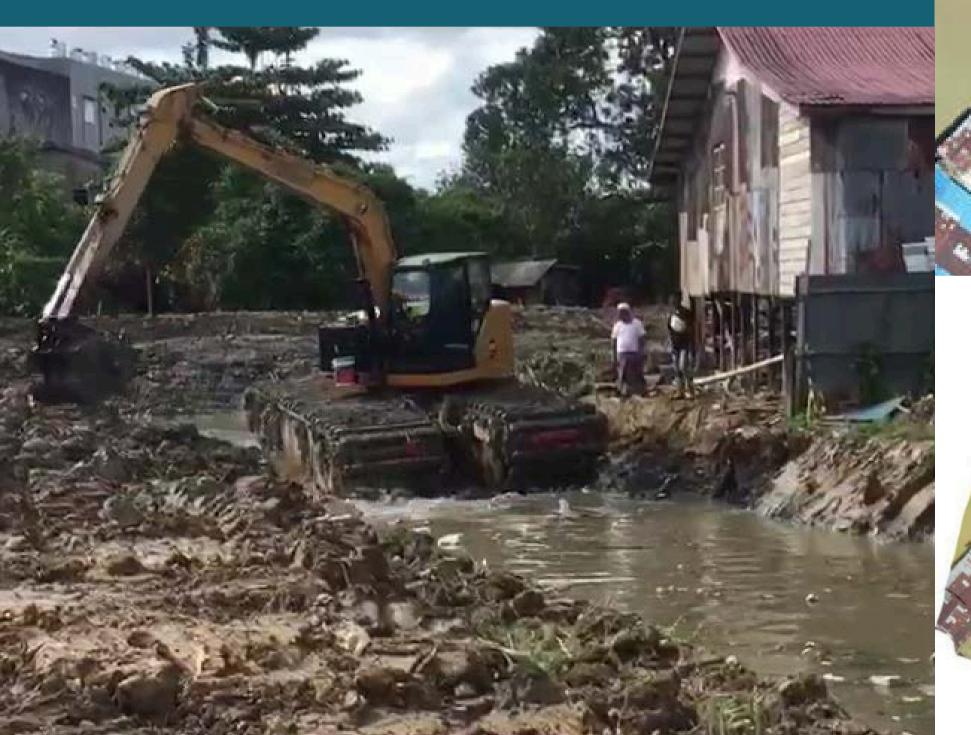

# River Normalization Program

River Normalization (Death River at PM.Noor Street)