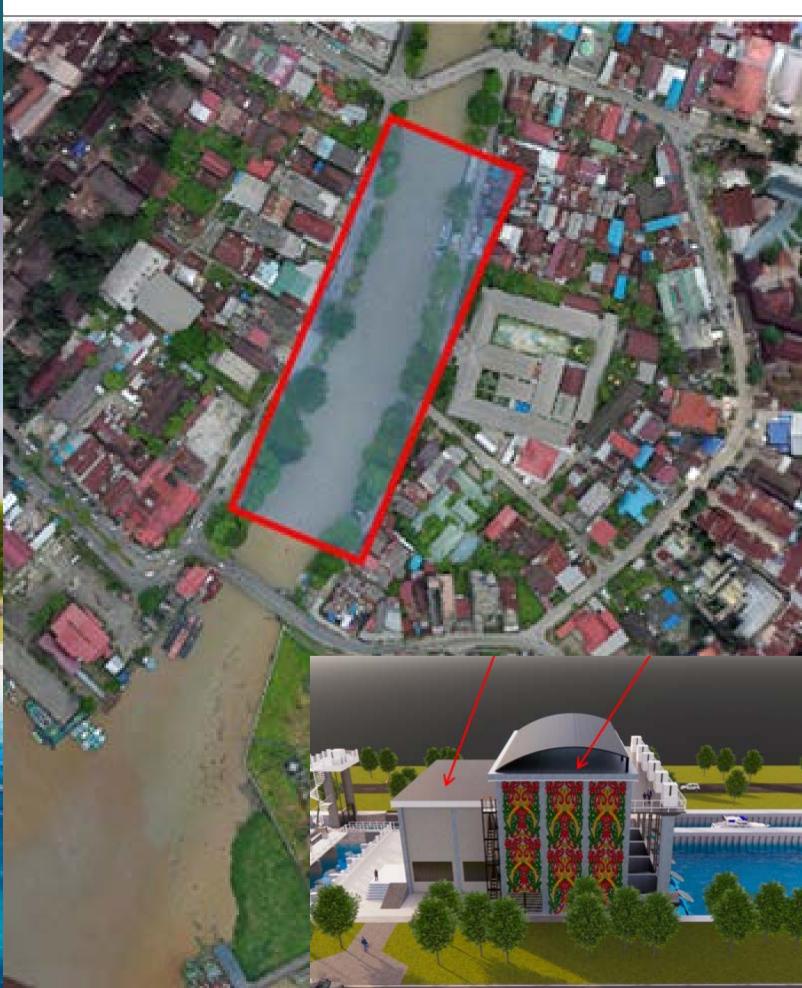

River Normalization Program for Climate Resilient Public Space & the arrangement of the riparian area

## A Sustainable and Climate-Resilience City

Strategy 2: Climate Resilient Public Space and the arrangement of the riparian area

Embracing The Sun Project: Redefining public space as a solution to address the impacts of global climate change in Samarinda

On going and will be finish on October 2024

Adaptation Fund (USA)-Kemitraan Partnership (Republic of Indonesia)-Cecur-Samarinda City