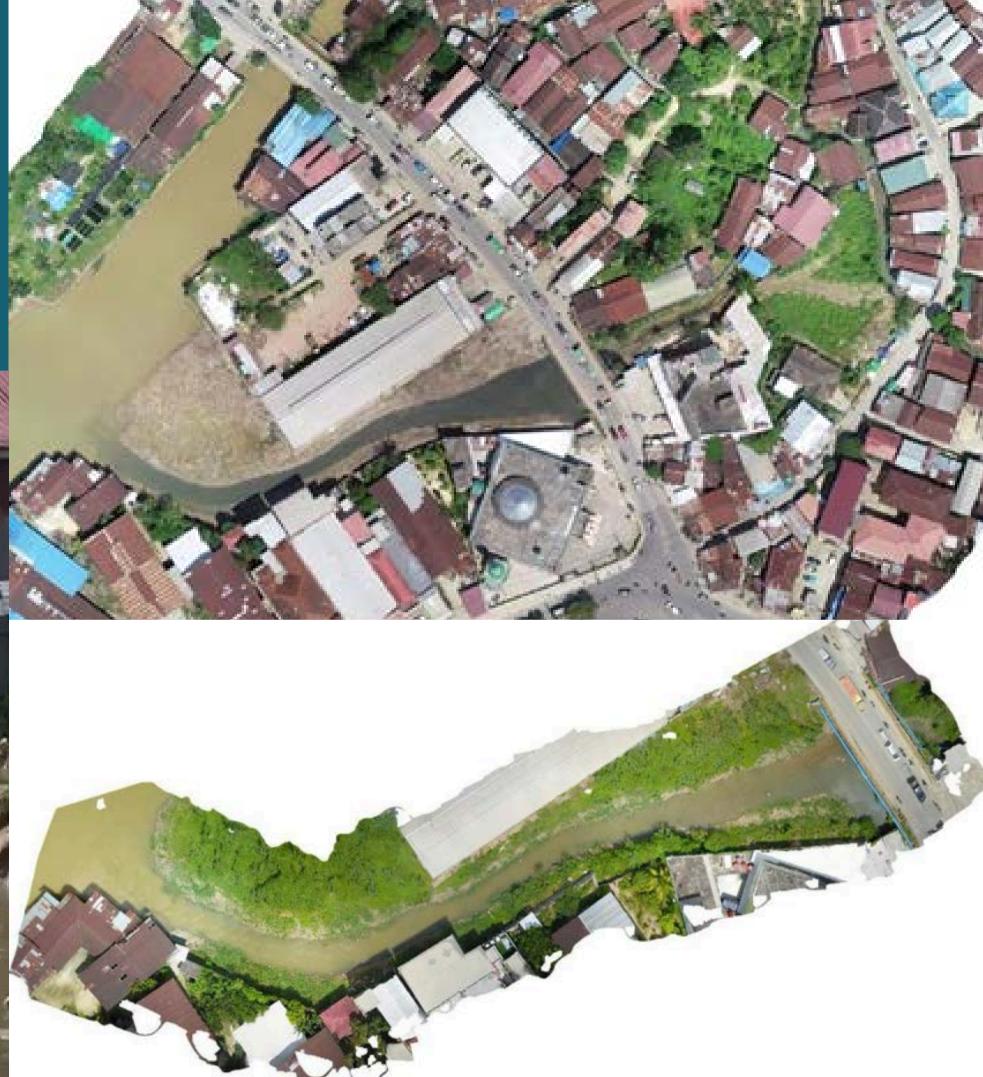

| 0.001396   |
| 7  | Sangasanga <sup>4)</sup>                      | 166.59     | 16.60        | 5.923   | 0.578    | 0.000322   |

<sup>1)</sup> Hanya 219.26 Km 2 (68.48%) yang masuk wilayah Kota Samarinda

<sup>2)</sup> Hanya 76.94 Km 2 (33.11%) yang masuk wilayah Kota Samarinda

<sup>3)</sup> Hanya 62.978 Km 2 (56.71%) yang masuk wilayah Kota Samarinda

<sup>4)</sup> Hanya 104.196 Km <sup>2</sup> (62.55%) yang masuk wilayah Kota Samarinda





Disaster Analysis Maps for Decision Making

Flood Urgency

Sub-district

**Very Low** 

10

Low

19

Medium

20

High

8

Very High

2



Flood Hazard Map

Flood Vulnerability Map Flood Capacity
Map

Flood Risk Map







Flood Risk Map

Landslide Risk Map



# River Normalization Program



River Normalization (Death River at PM.Noor Street)





# Build the Retention Ponds with 100.000 m3 capacity



### Flood Mitigation (Retention Pool Normalization)



# Build Integrated & Modern Drainage System



## Installation of Sluice gate at Karang Mumus River



#### **Estuary of Karang Mumus River**





# Law Enforcement







Coal Mining at Green Open Space Area



#### Collaborate with Province and Central Government

Determining the Karang
Mumus River Document
support by National
Government





Samarinda City
Main Drainage
Master Plan
support by
National
Government



# EARLY WARNING SYSTEM (EWS) & AUTOMATIC WATER LEVEL RECORDER (AWLR) AT KARANG MUMUS RIVER



| Ma | Name                       | Koordinat     |             |  |
|----|----------------------------|---------------|-------------|--|
| No | Nama