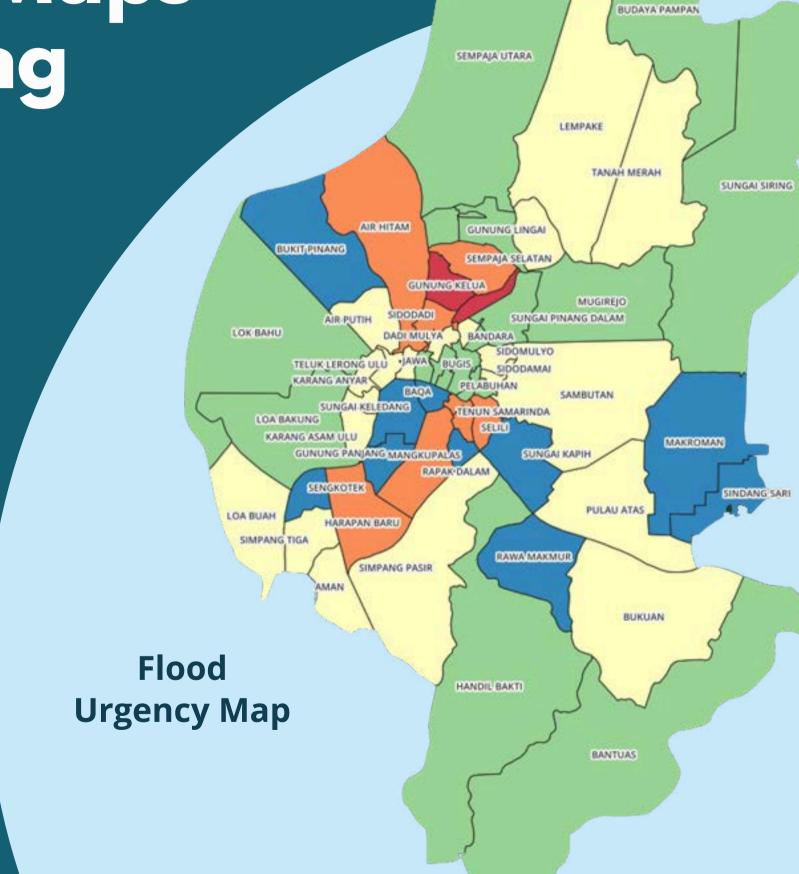

<sup>4)</sup> Hanya 104.196 Km <sup>2</sup> (62.55%) yang masuk wilayah Kota Samarinda

Disaster Analysis Maps for Decision Making

Flood Urgency

Sub-district

**Very Low** 

10

Low

19

Medium

20

High

8

Very High

2

Flood Hazard Map

Flood Vulnerability Map Flood Capacity
Map