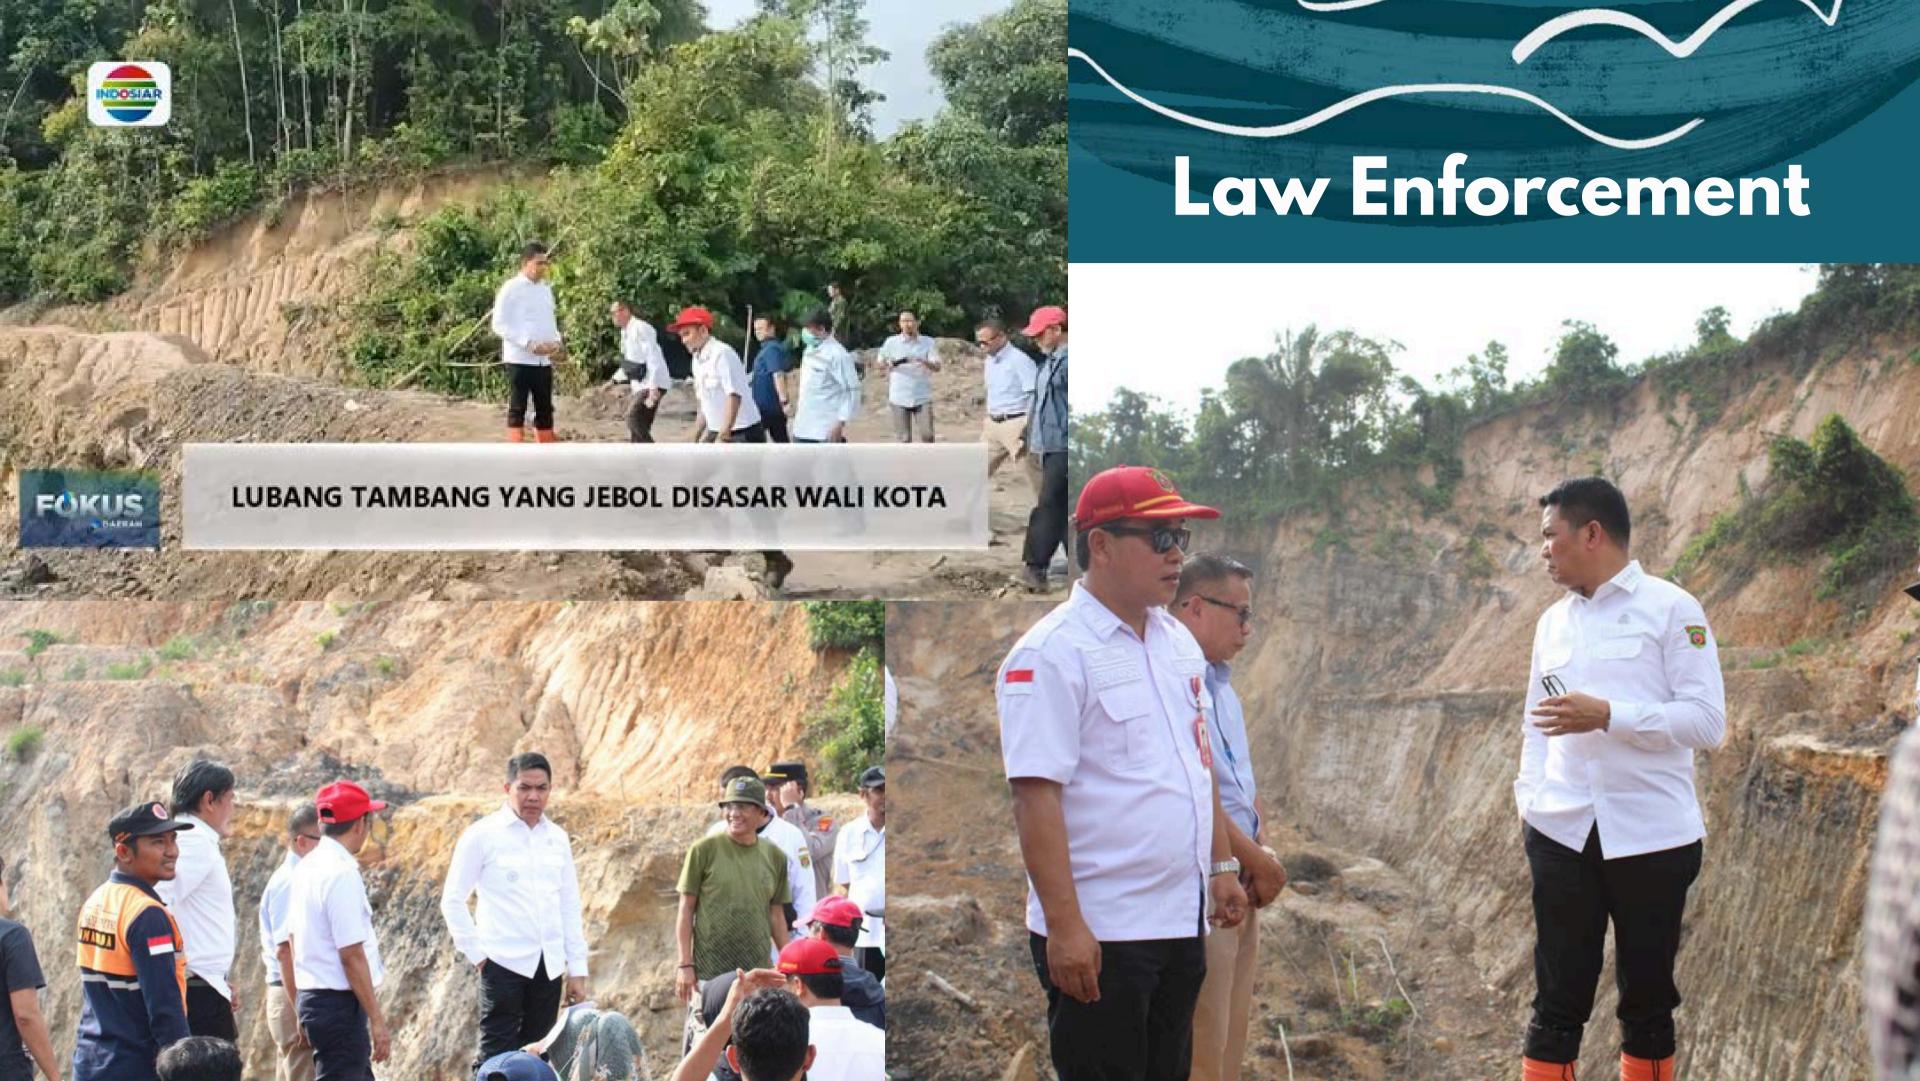

k wilayah Kota Samarinda

<sup>3)</sup> Hanya 62.978 Km 2 (56.71%) yang masuk wilayah Kota Samarinda

<sup>4)</sup> Hanya 104.196 Km <sup>2</sup> (62.55%) yang masuk wilayah Kota Samarinda





Disaster Analysis Maps for Decision Making

Flood Urgency

Sub-district

**Very Low** 

10

Low

19

Medium

20

High

8

Very High

2



Flood Hazard Map

Flood Vulnerability Map Flood Capacity
Map

Flood Risk Map







Flood Risk Map

Landslide Risk Map



# River Normalization Program



River Normalization (Death River at PM.Noor Street)





# Build the Retention Ponds with 100.000 m3 capacity



### Flood Mitigation (Retention Pool Normalization)



# Build Integrated & Modern Drainage System



## Installation of Sluice gate at Karang Mumus River



#### **Estuary of Karang Mumus River**





# Law Enforcement







Coal Mining at Green Open Space Area



#### Collaborate with Province and Central Government

Determining the Karang
Mumus River Document
support by National
Government





Samarinda City
Main Drainage
Master Plan
support by
National
Government



# EARLY WARNING SYSTEM (EWS) & AUTOMATIC WATER LEVEL RECORDER (AWLR) AT KARANG MUMUS RIVER



| Ma | Name                       | Koordinat     |             |  |
|----|----------------------------|---------------|-------------|--|
| No | Nama                       | Garis Lintang | Garis Bujur |  |
| 1  | AWLR 1 Muara SKM           | -0.508        | 117.1567    |  |
| 2  | AWLR 2 Ruhui Rahayu        | -0.47626      | 117.1508    |  |
| 3  | AWLR 3 Sempaja             | -0.43869      | 117.1489    |  |
| 4  | AWLR 4 S