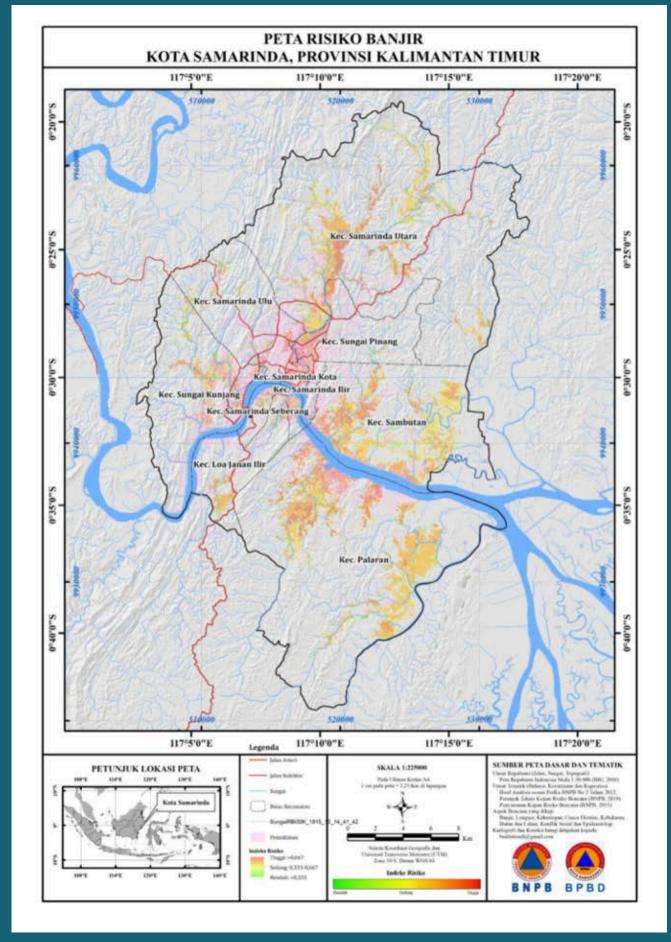

| 0.018    | 0.001992   |
| 6  | Rawamakmur                                    | 10.24      | 1.12         | 2.636   | 1.072    | 0.001396   |
| 7  | Sangasanga <sup>4)</sup>                      | 166.59     | 16.60        | 5.923   | 0.578    | 0.000322   |

<sup>1)</sup> Hanya 219.26 Km 2 (68.48%) yang masuk wilayah Kota Samarinda

<sup>2)</sup> Hanya 76.94 Km 2 (33.11%) yang masuk wilayah Kota Samarinda

<sup>3)</sup> Hanya 62.978 Km 2 (56.71%) yang masuk wilayah Kota Samarinda

<sup>4)</sup> Hanya 104.196 Km <sup>2</sup> (62.55%) yang masuk wilayah Kota Samarinda





Disaster Analysis Maps for Decision Making

Flood Urgency

Sub-district

**Very Low** 

10

Low

19

Medium

20

High

8

Very High

2



Flood Hazard Map

Flood Vulnerability Map Flood Capacity
Map

Flood Risk Map







Flood Risk Map

Landslide Risk Map



# River Normalization Program



River Normalization (Death River at PM.Noor Street)





# Build the Retention Ponds with 100.000 m3 capacity



### Flood Mitigation (Retention Pool Normalization)



# Build Integrated & Modern Drainage System



## Installation of Sluice gate at Karang Mumus River



#### **Estuary of Karang Mumus River**





# Law Enforcement







Coal Mining at Green Open Space Area



#### Collaborate with Province and Central Government

Determining the Karang
Mumus River Document
support by National
Government





Samarinda City
Main Drainage
Master Plan
support by
National
Government



# EARLY WARNING SYSTEM (EWS) & AUTOMATIC WATER LEVEL RECORDER (AWLR) AT KARANG MUMUS RIVER



| Ma | Name                       | Koord