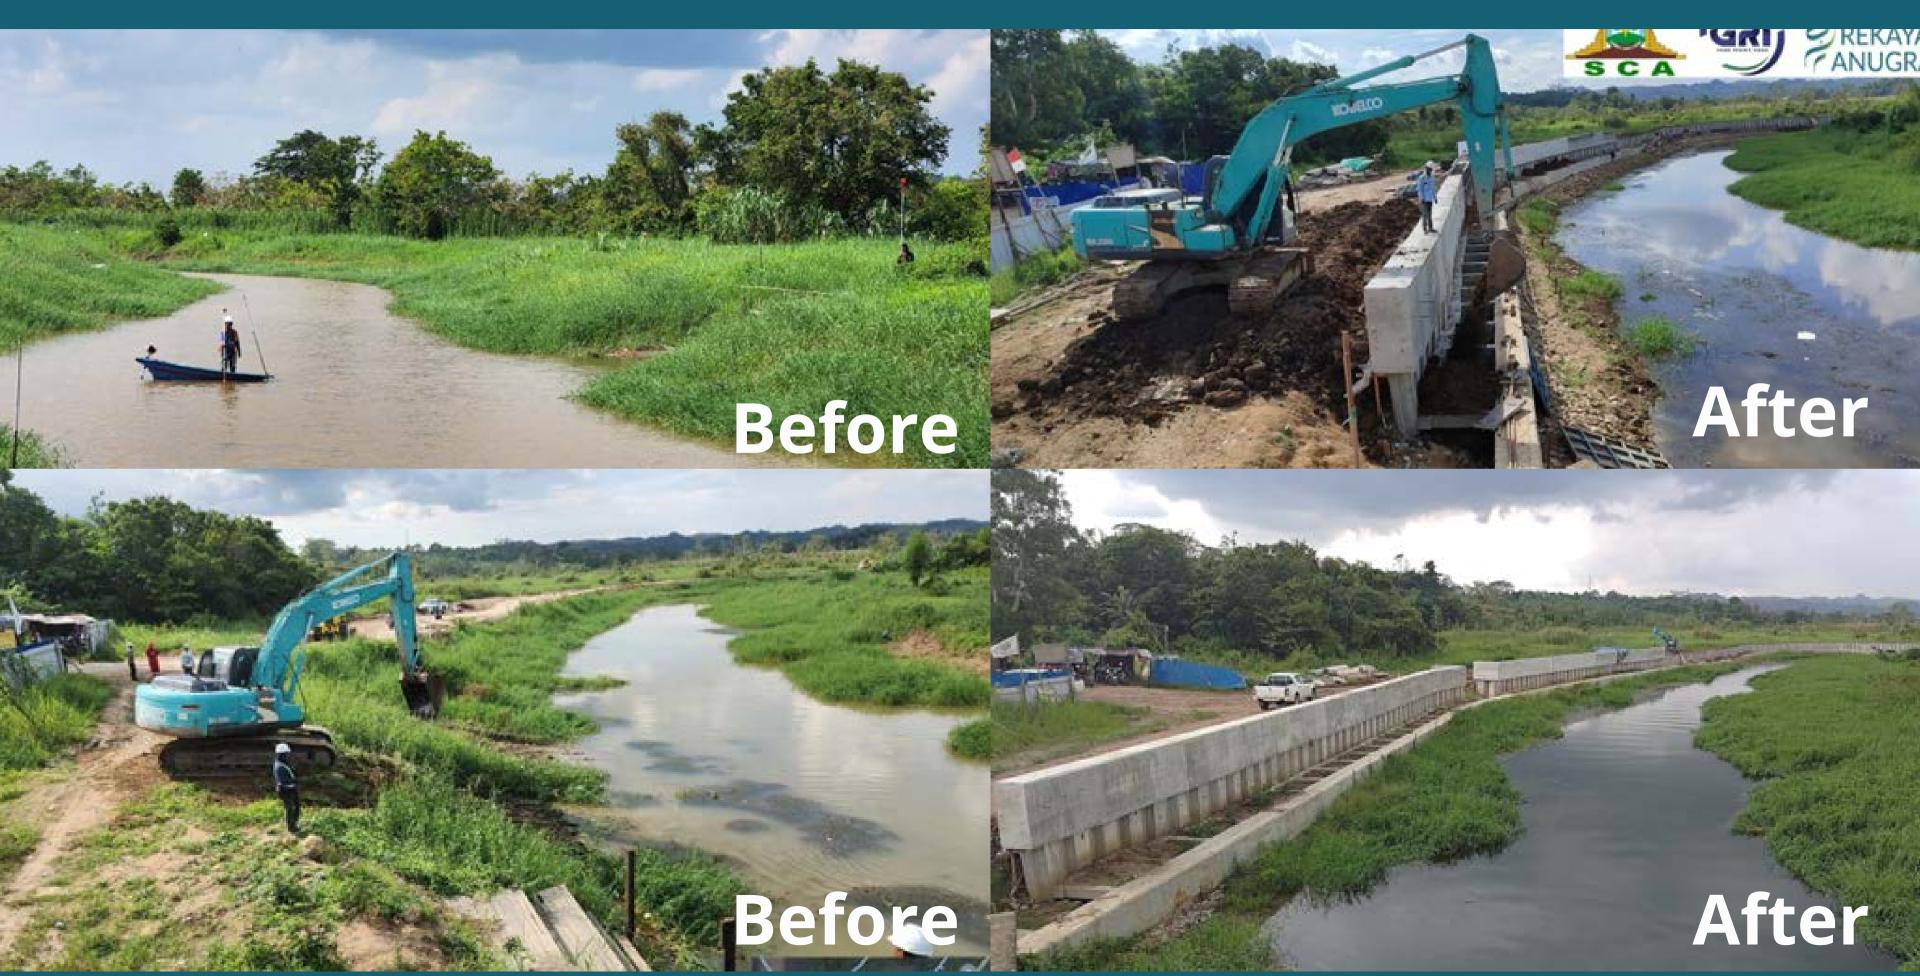

# River Normalization Program

River Normalization (Death River at PM.Noor Street)