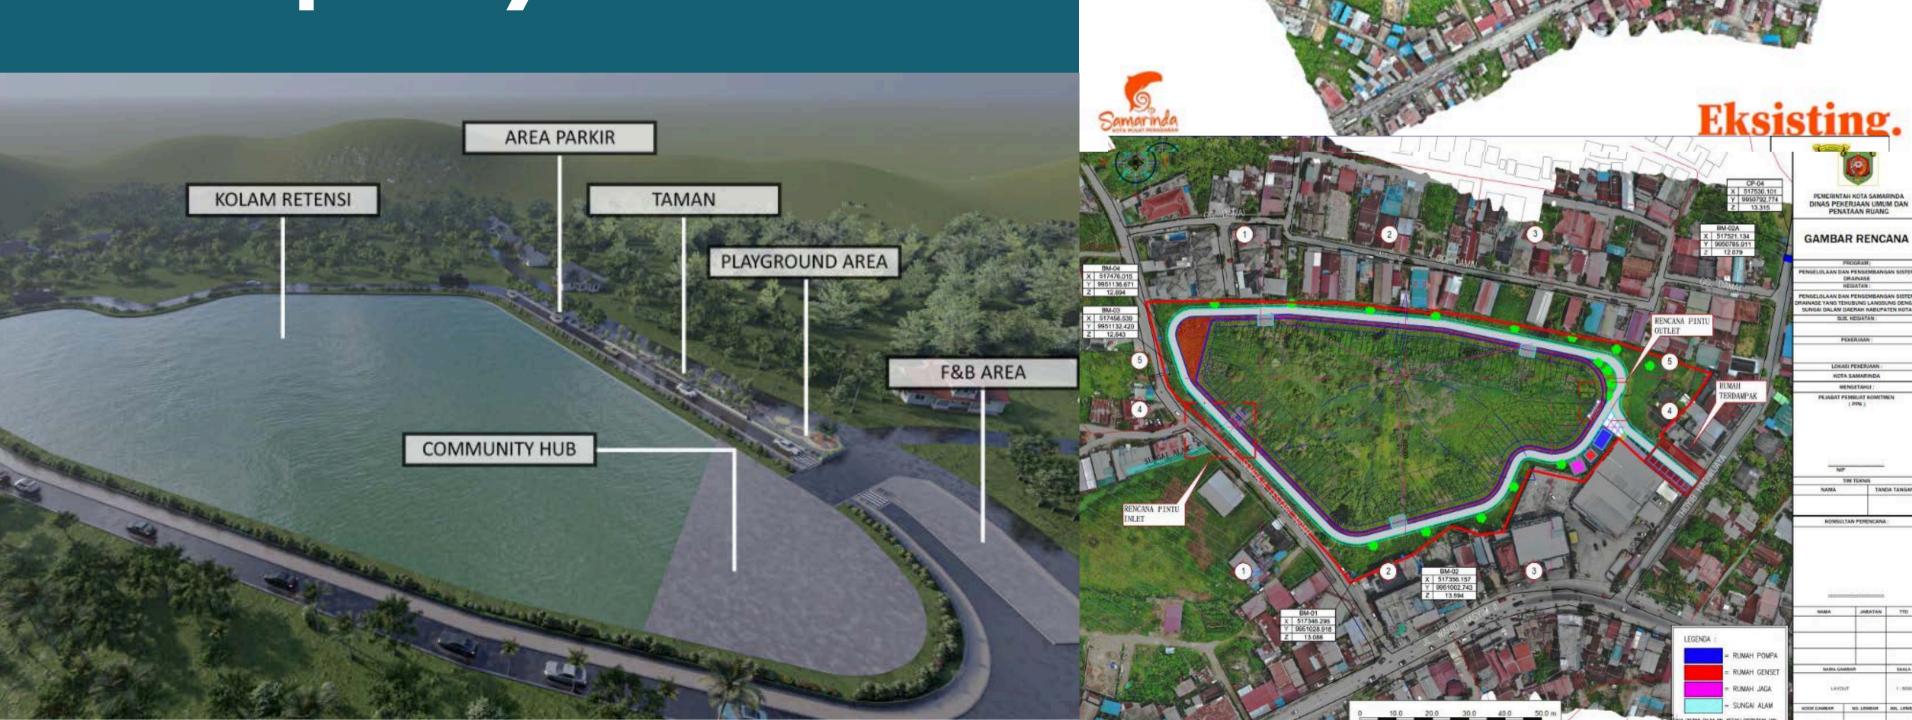

# Build the Retention Ponds with 100.000 m3 capacity

### Flood Mitigation (Retention Pool Normalization)