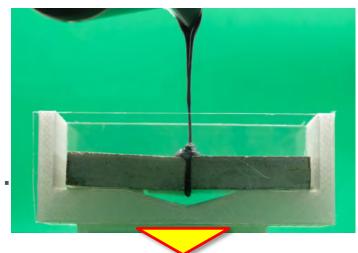

## Features of Ninja Seal

The behavior is like a ...

Stretching rate is more than 300%!!!

#### No.3 Ninja Seal

-flexible and fluidity material to repair cement concrete