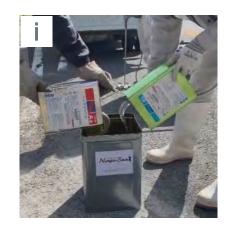

### **How to use Ninja?**

i )Stir two liquids by handy mixer.

ii )Add rubber tip and mix it again.

iii)Pour mixture into cracks.

iv )Appy this material by trowel

**Easy!!!!!!!** 

- No need for heavy-machinery !!
- Easy to handle for non-experts !!