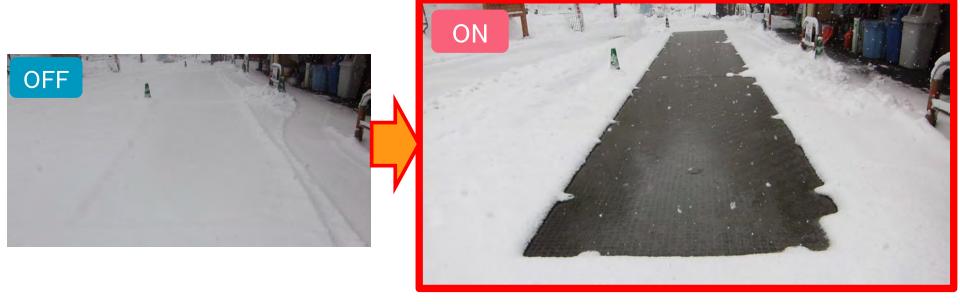

# **Snow melting type**

Built-in heating unit in slab

**△** Heating element in the rebar assembly

## **Snow melting type**

Snow melting test at "SHIRAITO Highland Way" in Karuizawa, a snowy area in Nagano prefecture.

**Road maintenance product from GAEART** 