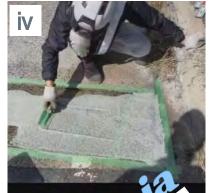

### **How to use Ninja?**

i )Stir two liquids by handy mixer.

ii )Add rubber tip and mix it again.

iii)Pour mixture into cracks.

iv )Appy this material by trowel

**Easy!!!!!!!** 

- No need for heavy-machinery !!
- Easy to handle for non-experts !!