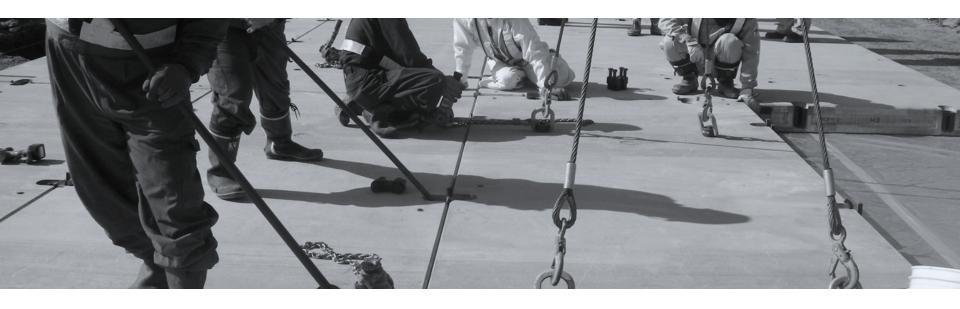

### Features of PRC slab

- High quality and great durability
- Reduces work time→suited for airports etc...
- Connected by cotters→suited for soft grounds
- Sectional replacement is possible

## **Cotter joint (wedge joint)**