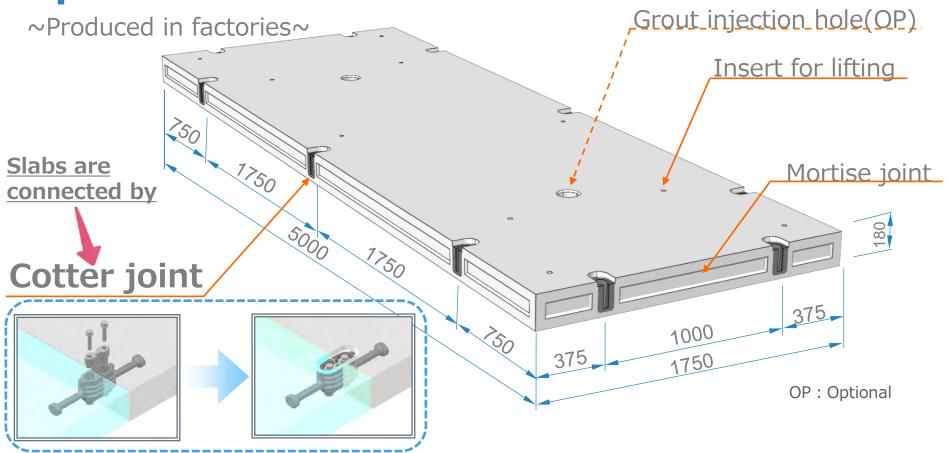

# **High-strength PRC slabs**

## **Specification of standard slab**

### Features of PRC slab

- High quality and great durability
- Reduces work time→suited for airports etc...
- Connected by cotters→suited for soft grounds
- Sectional replacement is possible