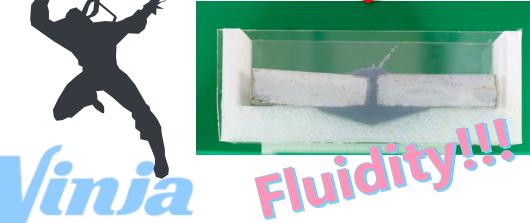

## Features of Ninja Seal

The behavior is like a ...

Stretching rate is more than 300%!!!

#### No.3 Ninja Seal

-flexible and fluidity material to repair cement concrete