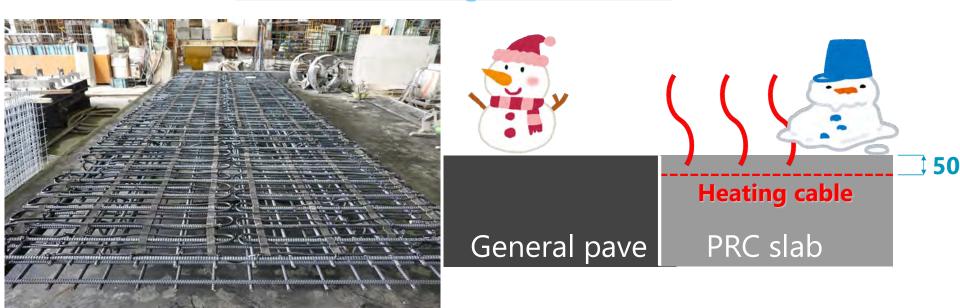

# **Snow melting type**

Built-in heating unit in slab

**△** Heating element in the rebar assembly

## **Snow melting type**

Snow melting test at "SHIRAITO Highland Way" in Karuizawa, a snowy area in Nagano prefecture.

**Road maintenance product from GAEART** 