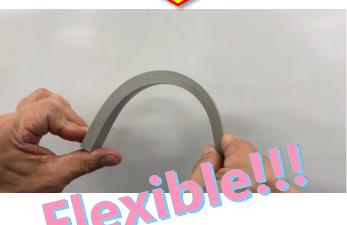

## Features of Ninja Seal

The behavior is like a ...

Stretching rate is more than 300%!!!

# ~Suitable for large cracks~

Ninja solves cement concrete problems !!!

GAEART