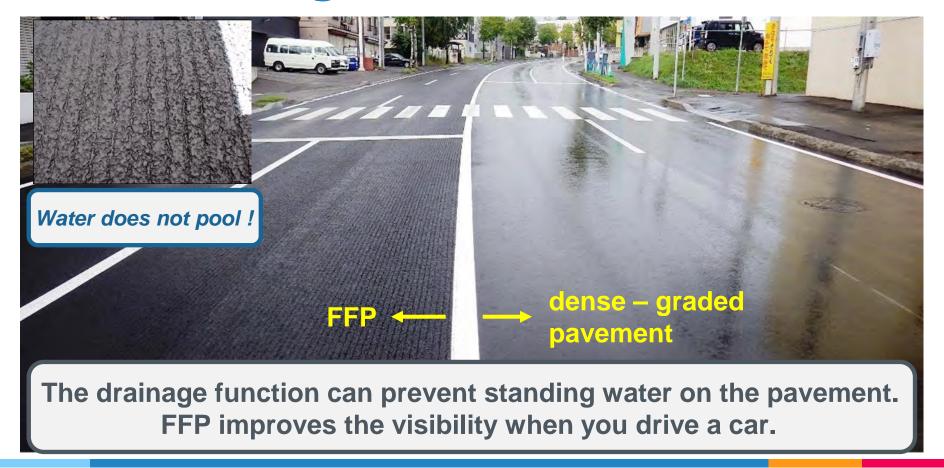

## What is GAEART?



#### ~PROFILE OF GAEART~

- Founded in 1963
- Road construction company Airports, harbors, bridges…
- 38 sales offices
- 31 factories producing HMA

➤ Multifunctional Drainage Pavement

[Full • Function • Pave]

Precast concrete slab that can be rapidly constructed [High-strength PRC slabs]

Normal-temperature pavement repair material [Ninja Seal]

#### **Multifunctional Drainage Pavement**

# Full • Function • Pave (FFP)



#### **Feature of FFP**

Special paver scratches the surface in paving work



Longitudinally grooved surface brings various functions, so···



FFP is called "Multifunctional Drainage Pavement"

### WHY does FFP have high durability?



### Functions as "Multifunctional Drainage Pavement"



## **Function** Drainage function



## Function Freeze-suppressing funciton



Precast concrete slab that can be rapidly constructed

# **High-strength PRC slabs**



## **Specification of standard slab**



### Features of PRC slab



- High quality and great durability
- Reduces work time→suited for airports etc...
- Connected by cotters→suited for soft grounds
- Sectional replacement is possible

## **Cotter joint (wedge joint)**



# **Snow melting type**

Built-in heating unit in slab



**△** Heating element in the rebar assembly

## **Snow melting type**

Snow melting test at "SHIRAITO Highland Way" in Karuizawa, a snowy area in Nagano prefecture.





**Road maintenance product from GAEART** 

## Features of Ninja Seal



The behavior is like a ...



Stretching rate is more than 300%!!!





# ~Suitable for large