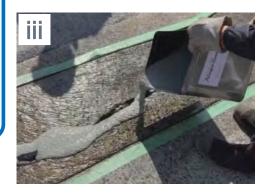

### **How to use Ninja?**

i )Stir two liquids by handy mixer.

ii )Add rubber tip and mix it again.

iii)Pour mixture into cracks.

iv )Appy this material by trowel

**Easy!!!!!!!** 

- No need for heavy-machinery !!
- Easy to handle for non-experts !!