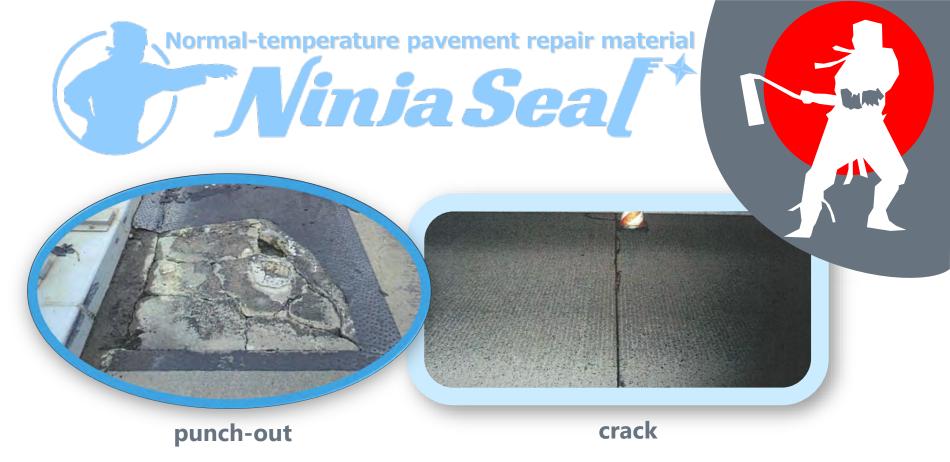

Precast concrete slab that can be rapidly constructed [High-strength PRC slabs]

Normal-temperature pavement repair material [Ninja Seal]

## Features of Ninja Seal

The behavior is like a ...

Stretching rate is more than 300%!!!

# ~Suitable for large cracks~

Ninja solves cement concrete problems !!!

GAEART