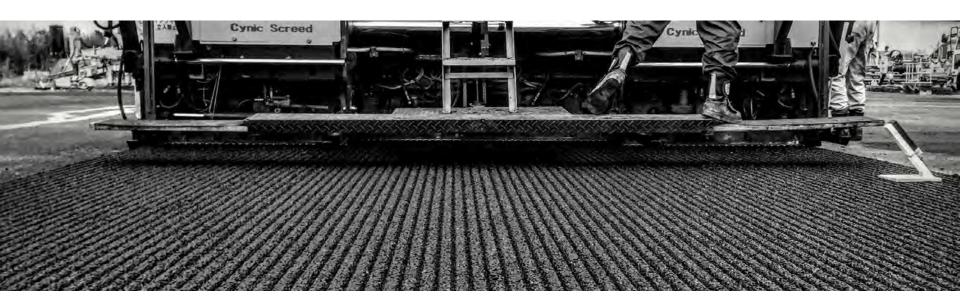

#### **Multifunctional Drainage Pavement**

# Full • Function • Pave (FFP)

#### **Feature of FFP**

Special paver scratches the surface in paving work

Longitudinally grooved surface brings various functions, so···

FFP is called "Multifunctional Drainage Pavement"