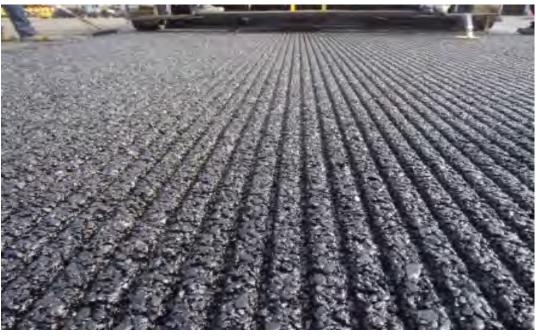

#### **Multifunctional Drainage Pavement**

# Full • Function • Pave (FFP)

#### **Feature of FFP**

Special paver scratches the surface in paving work

Longitudinally grooved surface brings various functions, so···

FFP is called "Multifunctional Drainage Pavement"