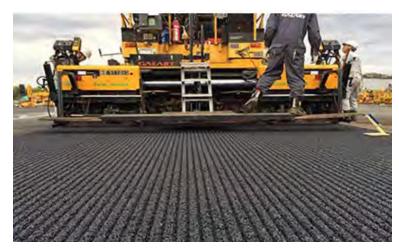

#### **Multifunctional Drainage Pavement**

# Full • Function • Pave (FFP)

#### **Feature of FFP**

Special paver scratches the surface in paving work

Longitudinally grooved surface brings various functions, so···

FFP is called "Multifunctional Drainage Pavement"