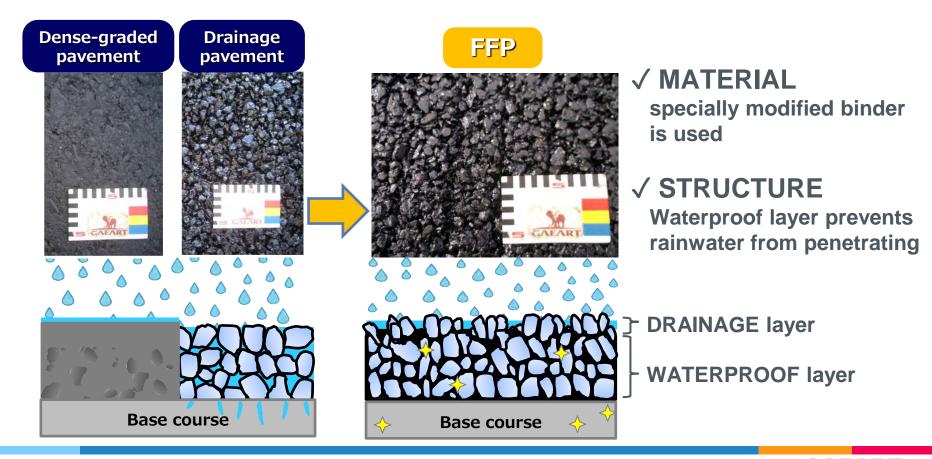

# Full • Function • Pave (FFP)

#### **Feature of FFP**

Special paver scratches the surface in paving work

Longitudinally grooved surface brings various functions, so···

FFP is called "Multifunctional Drainage Pavement"

### Functions as "Multifunctional Drainage Pavement"