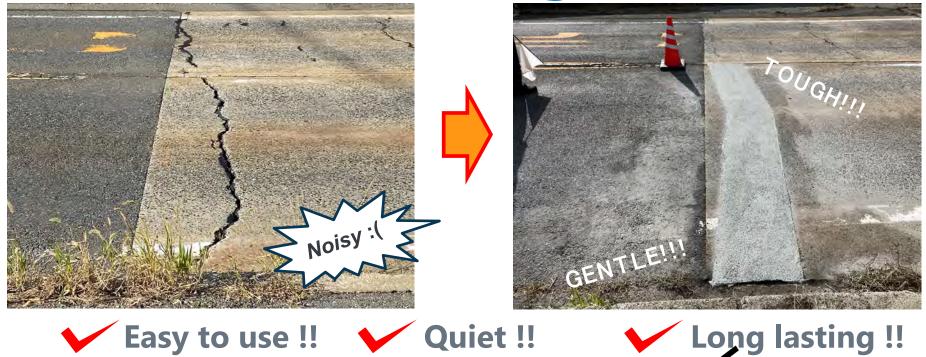

# ~Suitable for large cracks~

Ninja solves cement concrete problems !!!

GAEART

### **How to use Ninja?**

i )Stir two liquids by handy mixer.

ii )Add rubber tip and mix it again.

iii)Pour mixture into cracks.

iv )Appy this material by trowel

**Easy!!!!!!!** 

- No need for heavy-machinery !!
- Easy to handle for non-experts !!

#### No.3 Ninja Seal

-flexible and fluidity material to repair cement concrete