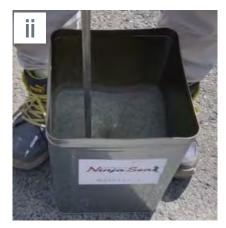

### **How to use Ninja?**

i )Stir two liquids by handy mixer.

ii )Add rubber tip and mix it again.

iii)Pour mixture into cracks.

iv )Appy this material by trowel

**Easy!!!!!!!** 

- No need for heavy-machinery !!
- Easy to handle for non-experts !!