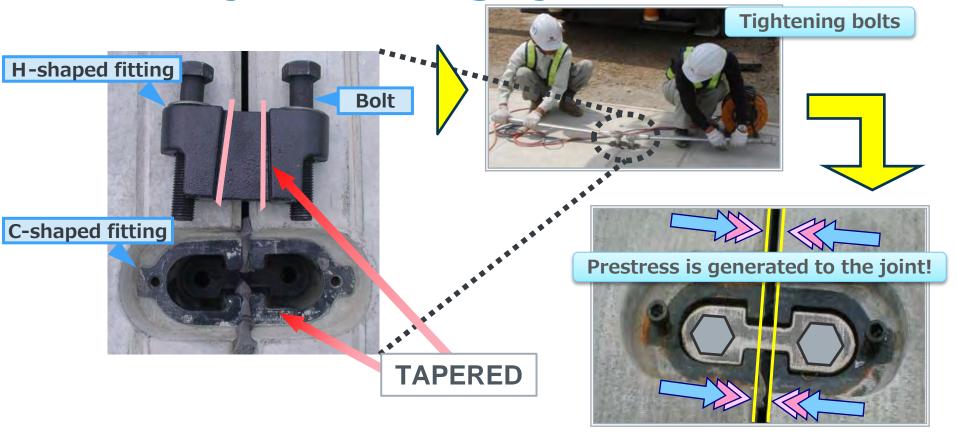

### Features of PRC slab

- High quality and great durability
- Reduces work time→suited for airports etc...
- Connected by cotters→suited for soft grounds
- Sectional replacement is possible

## **Cotter joint (wedge joint)**