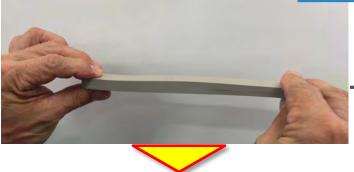

## Features of Ninja Seal

The behavior is like a ...

Stretching rate is more than 300%!!!