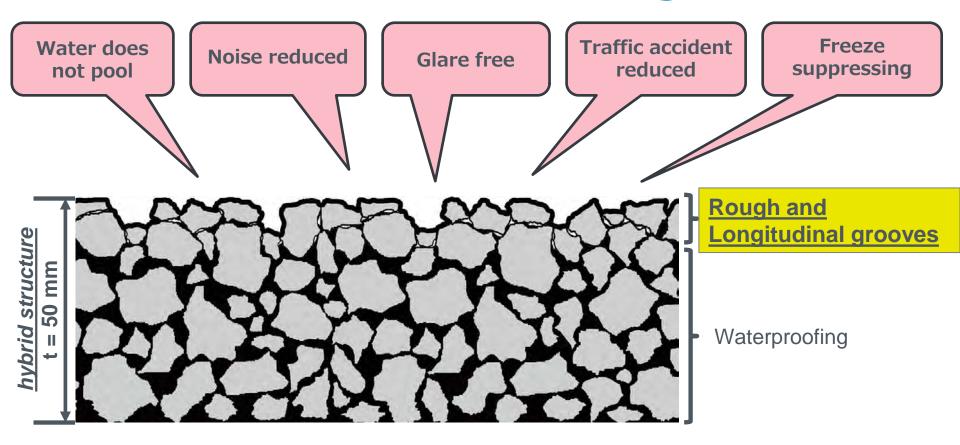

#### **Feature of FFP**

Special paver scratches the surface in paving work

Longitudinally grooved surface brings various functions, so···

FFP is called "Multifunctional Drainage Pavement"

### Functions as "Multifunctional Drainage Pavement"