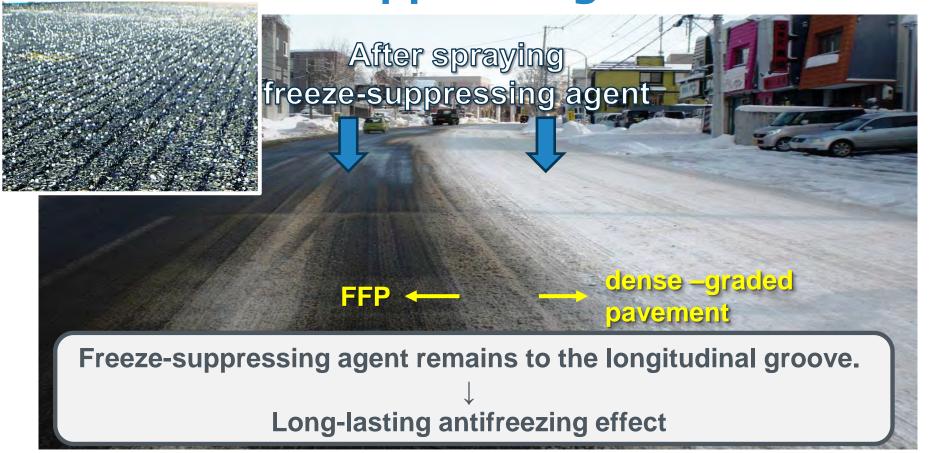

## Function Freeze-suppressing funciton

Precast concrete slab that can be rapidly constructed