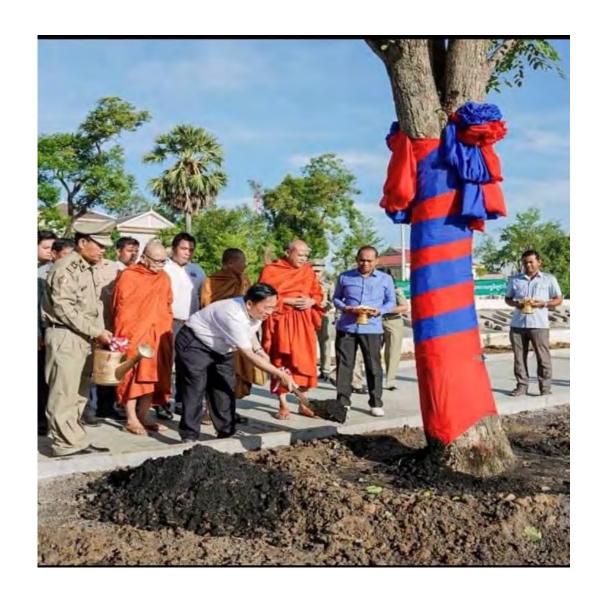

#### **Smart City Implementation: Role of Policy Makers and Planners**

"A house, 1 tree"  $\longrightarrow$  ?

. Suggest the people to grow a tree at their home.

## . Explain the benefits of trees.

. The people agree to give up the land in front of their houses (dig land, Scraping tiles, ...)