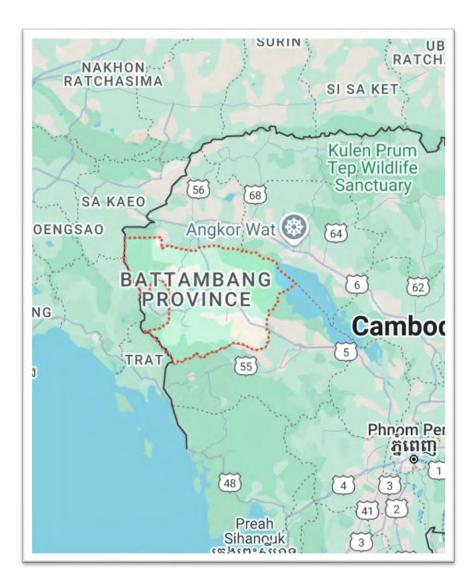

### **About Battambang Province**

- Located strategically in the northwest of Cambodia
- Land size: 11,631.21 km<sup>2</sup>
- Population: 1,367,408 people (2025)
- GDP/capita: not available (but USD1,872 for the province in 2025)
- Land size of Battambang city: 115.44 km<sup>2</sup>