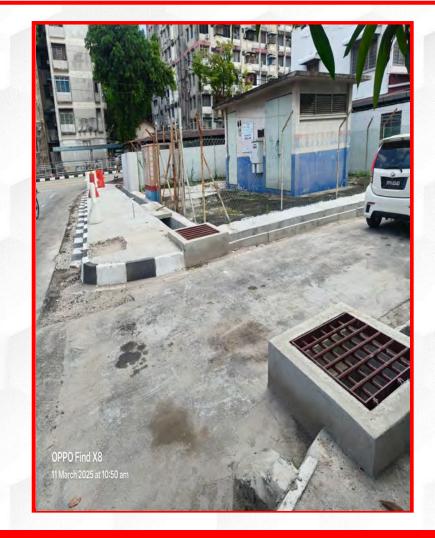

YEARS** 



**8.86 YEARS** 



**29.71 YEARS** 





#### ANALYSIS OF FLOOD REDUCTION IN SEBERANG PERAI CITY 2025

SEBERANG PERAI UTARA (SPU)



35 AREAS



16 AREAS



19 AREAS



46 %

SEBERANG PERAI TENGAH (SPT)



44 AREAS



21 AREAS



23 AREAS



48 %

SEBERANG PERAI SELATAN (SPS)



24 AREAS



5 AREAS



19 AREAS



21 %





### FLOOD MITIGATION STRATEGY



**CONSTRUCTION OF FLOOD RESERVOIRS** 



**CONSTRUCTION OF PUMP HOUSES** 



RIVER WIDENING AND DEEPENING



EFFICIENT URBAN DRAINAGE SYSTEM



FLOOD EARLY WARNING SYSTEM



FLOOD RISK ZONE MAP



DEVELOPMENT CONTROL AND ENFORCEMENT



## **OVERALL SUMMARY**

## CASE STUDY 1 IN BUNGA RAYA PARK











## CASE STUDY 2 IN SUKUN PARK











## CASE STUDY 3 IN MERAK PARK











## CASE STUDY 4 IN BUNGA TANJUNG 7 PARK











#### INTEGRATED FLOOD AND PUMP HOUSE MONITORING SYSTEM (INFLOS)











# ARIGATO ありがとう