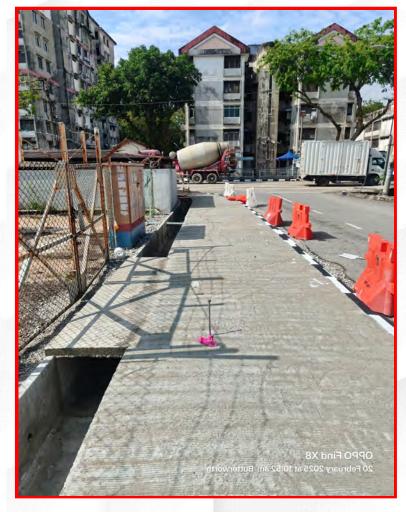

RS** 



**8.86 YEARS** 



**29.71 YEARS** 





#### ANALYSIS OF FLOOD REDUCTION IN SEBERANG PERAI CITY 2025

SEBERANG PERAI UTARA (SPU)



35 AREAS



16 AREAS



19 AREAS



46 %

SEBERANG PERAI TENGAH (SPT)



44 AREAS



21 AREAS



23 AREAS



48 %

SEBERANG PERAI SELATAN (SPS)



24 AREAS



5 AREAS



19 AREAS



21 %





### FLOOD MITIGATION STRATEGY



**CONSTRUCTION OF FLOOD RESERVOIRS** 



**CONSTRUCTION OF PUMP HOUSES** 



RIVER WIDENING AND DEEPENING



EFFICIENT URBAN DRAINAGE SYSTEM



FLOOD EARLY WARNING SYSTEM



FLOOD RISK ZONE MAP



DEVELOPMENT CONTROL AND ENFORCEMENT



## **OVERALL SUMMARY**

## CASE STUDY 1 IN BUNGA RAYA PARK











## CASE STUDY 2 IN SUKUN PARK











## CASE STUDY 3 IN MERAK PARK











## CASE STUDY 4 IN BUNGA TANJUNG 7 PARK











#### INTEGRATED FLOOD AND PUMP HOUSE MONITORING SYSTEM (INFLOS)











# ARIGATO ありがとう