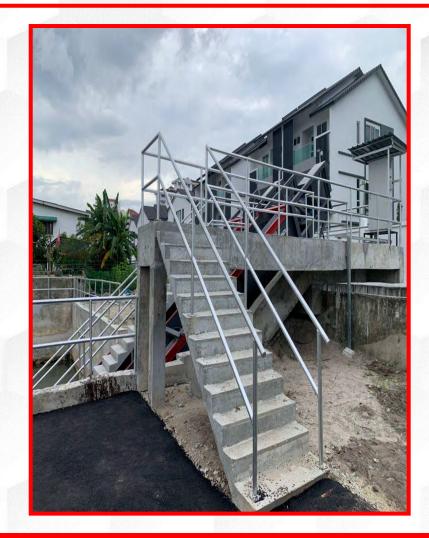

### FLOOD MITIGATION STRATEGY

**CONSTRUCTION OF FLOOD RESERVOIRS** 

**CONSTRUCTION OF PUMP HOUSES** 

RIVER WIDENING AND DEEPENING

EFFICIENT URBAN DRAINAGE SYSTEM

FLOOD EARLY WARNING SYSTEM

FLOOD RISK ZONE MAP