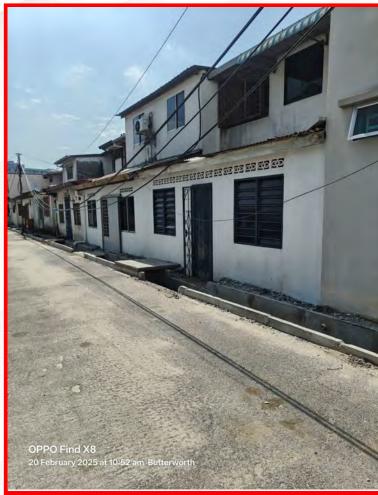

EARS** 



**8.86 YEARS** 



**29.71 YEARS** 





#### ANALYSIS OF FLOOD REDUCTION IN SEBERANG PERAI CITY 2025

SEBERANG PERAI UTARA (SPU)



35 AREAS



16 AREAS



19 AREAS



46 %

SEBERANG PERAI TENGAH (SPT)



44 AREAS



21 AREAS



23 AREAS



48 %

SEBERANG PERAI SELATAN (SPS)



24 AREAS



5 AREAS



19 AREAS



21 %





### FLOOD MITIGATION STRATEGY



**CONSTRUCTION OF FLOOD RESERVOIRS** 



**CONSTRUCTION OF PUMP HOUSES** 



RIVER WIDENING AND DEEPENING



EFFICIENT URBAN DRAINAGE SYSTEM



FLOOD EARLY WARNING SYSTEM



FLOOD RISK ZONE MAP



DEVELOPMENT CONTROL AND ENFORCEMENT



## **OVERALL SUMMARY**

## CASE STUDY 1 IN BUNGA RAYA PARK











## CASE STUDY 2 IN SUKUN PARK











## CASE STUDY 3 IN MERAK PARK











## CASE STUDY 4 IN BUNGA TANJUNG 7 PARK











#### INTEGRATED FLOOD AND PUMP HOUSE MONITORING SYSTEM (INFLOS)











# ARIGATO ありがとう