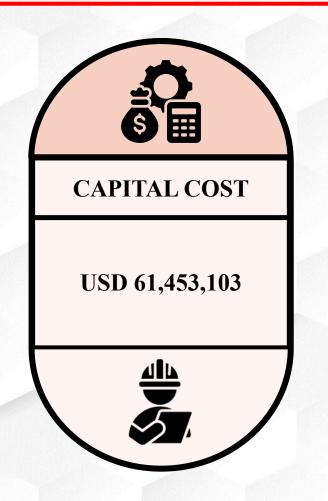

**701 HOUSES** 

SEBERANG PERAI SELATAN (SPS)

24 AREAS

USD 27,062,759

283 HOUSES

**OVERALL BUDGET 103 FLOOD AREA = USD 61,453,103** 