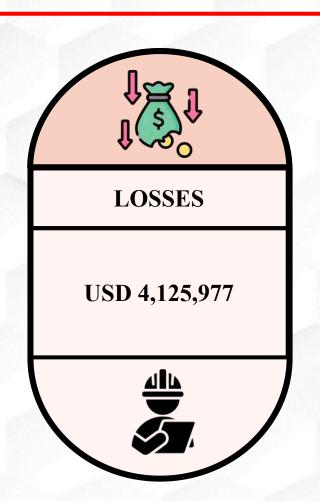

#### SUMMARY OF COST BENEFIT ANALYSIS IN EACH DISTRICT

SEBERANG PERAI UTARA (SPU) SEBERANG PERAI TENGAH (SPT)

SEBERANG PERAI SELATAN (SPS)

USD 14,382,299

USD 20,008,046

USD 27,062,759

USD 959,080

USD 2,256,092

USD 910,805

**14.99 YEARS** 

**8.86 YEARS** 

**29.71 YEARS** 