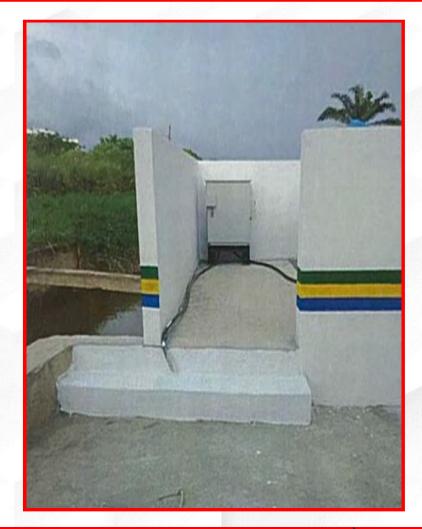

D 20,008,046



USD 27,062,759



USD 959,080



USD 2,256,092



USD 910,805



**14.99 YEARS** 



**8.86 YEARS** 



**29.71 YEARS** 





#### ANALYSIS OF FLOOD REDUCTION IN SEBERANG PERAI CITY 2025

SEBERANG PERAI UTARA (SPU)



35 AREAS



16 AREAS



19 AREAS



46 %

SEBERANG PERAI TENGAH (SPT)



44 AREAS



21 AREAS



23 AREAS



48 %

SEBERANG PERAI SELATAN (SPS)



24 AREAS



5 AREAS



19 AREAS



21 %





### FLOOD MITIGATION STRATEGY



**CONSTRUCTION OF FLOOD RESERVOIRS** 



**CONSTRUCTION OF PUMP HOUSES** 



RIVER WIDENING AND DEEPENING



EFFICIENT URBAN DRAINAGE SYSTEM



FLOOD EARLY WARNING SYSTEM



FLOOD RISK ZONE MAP



DEVELOPMENT CONTROL AND ENFORCEMENT



## **OVERALL SUMMARY**

## CASE STUDY 1 IN BUNGA RAYA PARK











## CASE STUDY 2 IN SUKUN PARK











## CASE STUDY 3 IN MERAK PARK











## CASE STUDY 4 IN BUNGA TANJUNG 7 PARK











#### INTEGRATED FLOOD AND PUMP HOUSE MONITORING SYSTEM (INFLOS)











# ARIGATO ありがとう