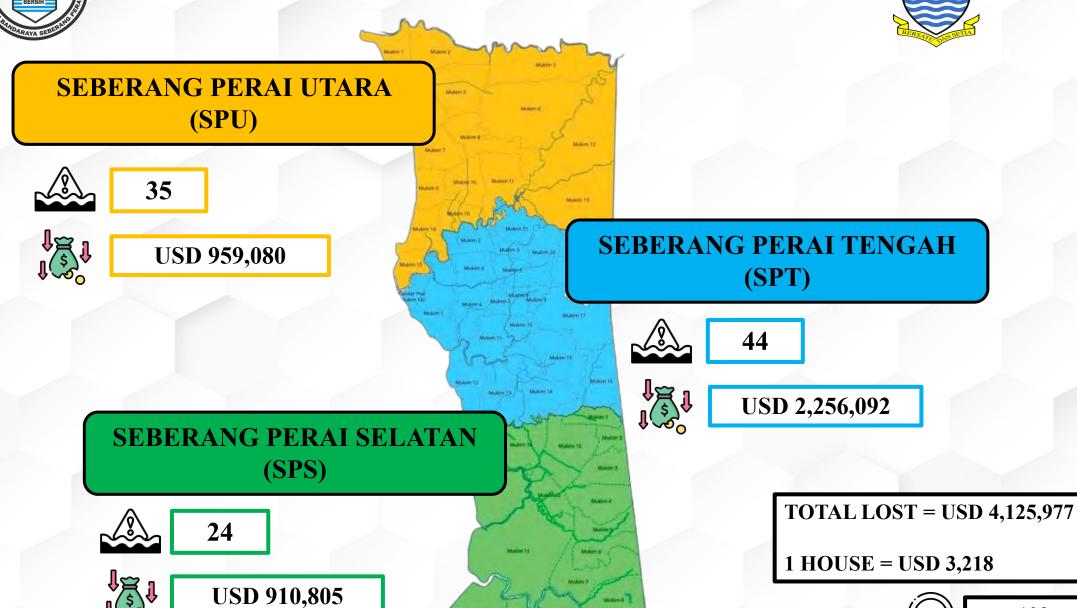

#### SUMMARY OF COST BENEFIT ANALYSIS IN EACH DISTRICT

SEBERANG PERAI UTARA (SPU) SEBERANG PERAI TENGAH (SPT)

SEBERANG PERAI SELATAN (SPS)

USD 14,382,299

USD 20,008,046

USD 27,062,759

USD 959,080

USD 2,256,092

USD 910,805

**14.99 YEARS** 

**8.86 YEARS** 

**29.71 YEARS** 