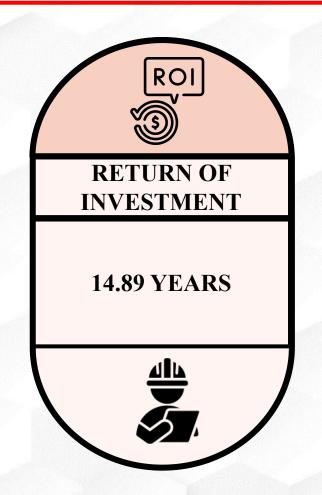

#### SUMMARY COST BENEFIT ANALYSIS ENTIRE SEBERANG PERAI CITY

USD 910,805

**14.99 YEARS** 

**8.86 YEARS** 

**29.71 YEARS** 