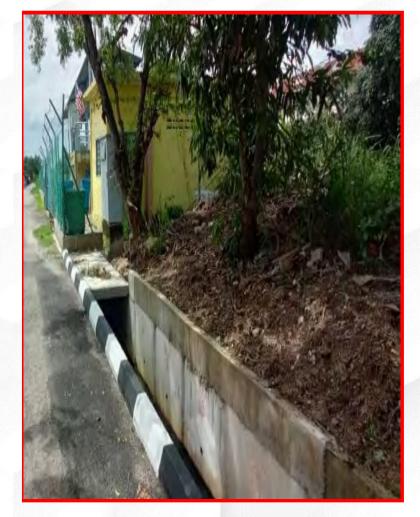

,080



USD 2,256,092



USD 910,805



**14.99 YEARS** 



**8.86 YEARS** 



**29.71 YEARS** 





#### ANALYSIS OF FLOOD REDUCTION IN SEBERANG PERAI CITY 2025

SEBERANG PERAI UTARA (SPU)



35 AREAS



16 AREAS



19 AREAS



46 %

SEBERANG PERAI TENGAH (SPT)



44 AREAS



21 AREAS



23 AREAS



48 %

SEBERANG PERAI SELATAN (SPS)



24 AREAS



5 AREAS



19 AREAS



21 %





### FLOOD MITIGATION STRATEGY



**CONSTRUCTION OF FLOOD RESERVOIRS** 



**CONSTRUCTION OF PUMP HOUSES** 



RIVER WIDENING AND DEEPENING



EFFICIENT URBAN DRAINAGE SYSTEM



FLOOD EARLY WARNING SYSTEM



FLOOD RISK ZONE MAP



DEVELOPMENT CONTROL AND ENFORCEMENT



## **OVERALL SUMMARY**

## CASE STUDY 1 IN BUNGA RAYA PARK











## CASE STUDY 2 IN SUKUN PARK











## CASE STUDY 3 IN MERAK PARK











## CASE STUDY 4 IN BUNGA TANJUNG 7 PARK











#### INTEGRATED FLOOD AND PUMP HOUSE MONITORING SYSTEM (INFLOS)











# ARIGATO ありがとう