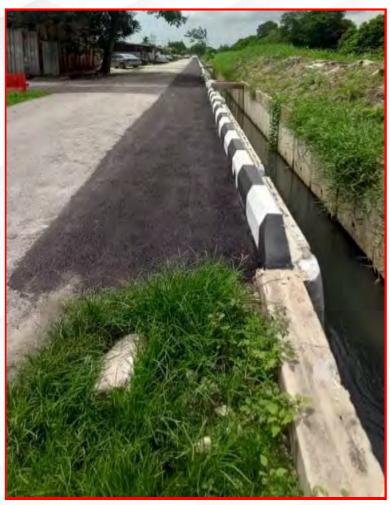

59,080



USD 2,256,092



USD 910,805



**14.99 YEARS** 



**8.86 YEARS** 



**29.71 YEARS** 





#### ANALYSIS OF FLOOD REDUCTION IN SEBERANG PERAI CITY 2025

SEBERANG PERAI UTARA (SPU)



35 AREAS



16 AREAS



19 AREAS



46 %

SEBERANG PERAI TENGAH (SPT)



44 AREAS



21 AREAS



23 AREAS



48 %

SEBERANG PERAI SELATAN (SPS)



24 AREAS



5 AREAS



19 AREAS



21 %





### FLOOD MITIGATION STRATEGY



**CONSTRUCTION OF FLOOD RESERVOIRS** 



**CONSTRUCTION OF PUMP HOUSES** 



RIVER WIDENING AND DEEPENING



EFFICIENT URBAN DRAINAGE SYSTEM



FLOOD EARLY WARNING SYSTEM



FLOOD RISK ZONE MAP



DEVELOPMENT CONTROL AND ENFORCEMENT



## **OVERALL SUMMARY**

## CASE STUDY 1 IN BUNGA RAYA PARK











## CASE STUDY 2 IN SUKUN PARK











## CASE STUDY 3 IN MERAK PARK











## CASE STUDY 4 IN BUNGA TANJUNG 7 PARK











#### INTEGRATED FLOOD AND PUMP HOUSE MONITORING SYSTEM (INFLOS)











# ARIGATO ありがとう