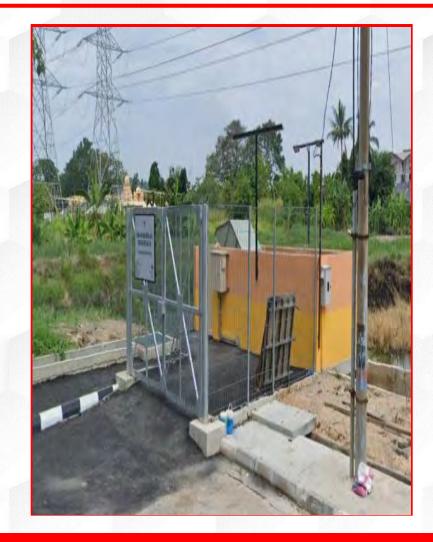

959,080



USD 2,256,092



USD 910,805



**14.99 YEARS** 



**8.86 YEARS** 



**29.71 YEARS** 





#### ANALYSIS OF FLOOD REDUCTION IN SEBERANG PERAI CITY 2025

SEBERANG PERAI UTARA (SPU)



35 AREAS



16 AREAS



19 AREAS



46 %

SEBERANG PERAI TENGAH (SPT)



44 AREAS



21 AREAS



23 AREAS



48 %

SEBERANG PERAI SELATAN (SPS)



24 AREAS



5 AREAS



19 AREAS



21 %





### FLOOD MITIGATION STRATEGY



**CONSTRUCTION OF FLOOD RESERVOIRS** 



**CONSTRUCTION OF PUMP HOUSES** 



RIVER WIDENING AND DEEPENING



EFFICIENT URBAN DRAINAGE SYSTEM



FLOOD EARLY WARNING SYSTEM



FLOOD RISK ZONE MAP



DEVELOPMENT CONTROL AND ENFORCEMENT



## **OVERALL SUMMARY**

## CASE STUDY 1 IN BUNGA RAYA PARK











## CASE STUDY 2 IN SUKUN PARK











## CASE STUDY 3 IN MERAK PARK











## CASE STUDY 4 IN BUNGA TANJUNG 7 PARK











#### INTEGRATED FLOOD AND PUMP HOUSE MONITORING SYSTEM (INFLOS)











# ARIGATO ありがとう