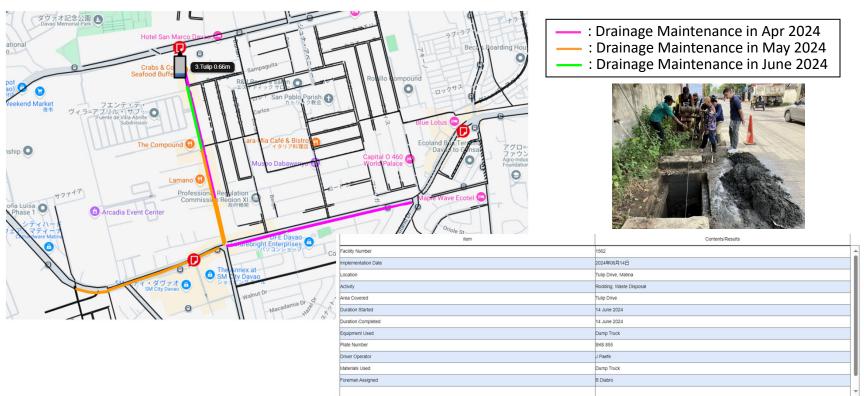

## **Asset Management System in Davao City**

■ Registration of drainage maintenance record in Apr to June 2024 in Davao