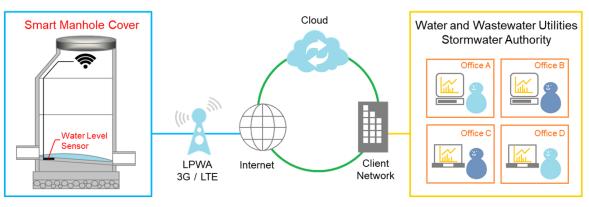

|



## **Asset Management System in Davao City**



■ Registration of drainage maintenance record in Apr to June 2024 in Davao





## 2. Stormwater Management System











(1:



## **Stormwater Management System Overview**



#### Rainfall information (weather radar) & water level: Real-time observation





#### Alert Symbol in Blitz-GIS







## **Installation of Stormwater Management System**



■ Installation of water level gauges and start the operation at Magsaysay





## **Stormwater Management System in Davao**



■ Actual dashboard of Blitz-GIS during the heavy flood on 8 Sep 2024





## **Monitoring Record: Water Level**



Monitoring of Heavy Flood during Sep and Oct 2024 at Tulip





## **Monitoring Record: Flood**



Monitoring of Heavy Flood on 8 to 9 Sep at Tulip







## **Outcome of Drainage Cleaning: Davao City**



■ Cleaning at Tulip on March 3, 2025: 1 section, by ASU of Davao City



#### Outcome

- 1. Decrease of sediment