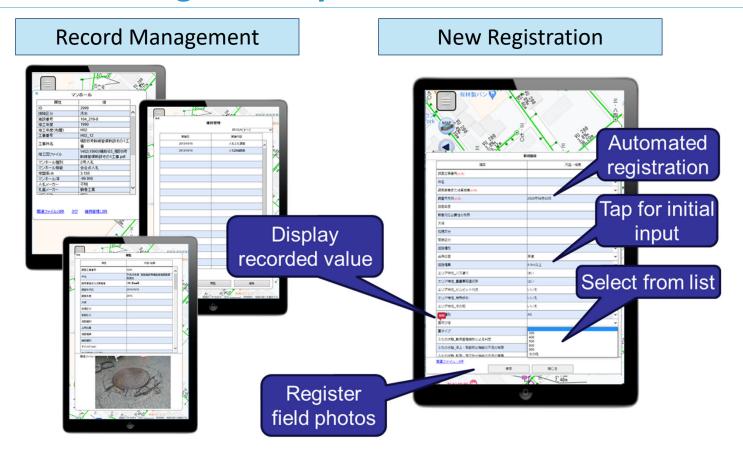

Co-operation Localization / Co-operation Risk Management

Disaster relief support (earthquake, flood measure)

Other businesses (disaster support)



### **Smart JAMP Project in Davao**

- Project Name: Smart JAMP Feasibility Study for Smart City
   (Disaster Prevention) in Davao City
- Period: June 2024 to March 2025
- Funded by: Ministry of Land, Infrastructure, Transport and Tourism (MLIT), Japan
- Counterpart in Philippines: City Government of Davao
- Implemented by: Yachiyo Engineering Co., Ltd.
  Nihon Suido Consultants Co., Ltd.

#### **Project Description**

- 1. PoC for the stormwater management system (Blitz GIS) in Davao
- 2. Enhance the capacity for flood management in Davao City
- 3. Enhance urban functions and citizen quality of life







#### 1. Asset Management System







# **Drainage Maintenance Record in Davao City**



| NO.         | OCATION                 | ACTIVITY           | AREA<br>COVERED | STARTED                              | TION COMPLETED | LOUIPMENT        | PIATE       | DRIVER<br>OPERATOR | MATERIALS<br>USED/SCRAPED | TORUMAN<br>ASSIGNED