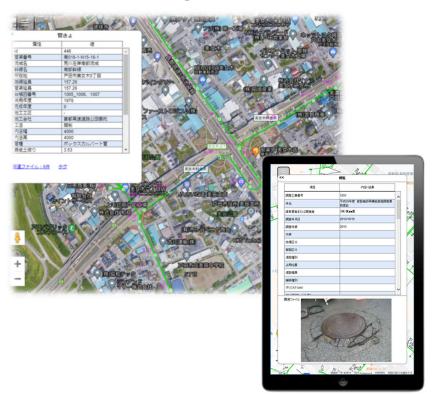

#### 1. Asset Management System

# **Drainage Maintenance Record in Davao City**

| NO.         | OCATION                 | ACTIVITY           | AREA<br>COVERED | STARTED                              | TION COMPLETED | LOUIPMENT        | PIATE       | DRIVER<br>OPERATOR | MATERIALS<br>USED/SCRAPED | TORUMAN<br>ASSIGNED                                                                                                                                                                                                                                                                                                                                                                                                                                                                                                                                                                                                                                                                                                                                                                                                                                                                                                                                                                                                                                                                                                                                                                                                                                                                                                                                                                                                                                                                                                                                                                                                                                                                                                                                                                                                                                                                                                                                                                                                                                                                                                           |
|-------------|-------------------------|--------------------|-----------------|--------------------------------------|----------------|------------------|-------------|--------------------|---------------------------|-------------------------------------------------------------------------------------------------------------------------------------------------------------------------------------------------------------------------------------------------------------------------------------------------------------------------------------------------------------------------------------------------------------------------------------------------------------------------------------------------------------------------------------------------------------------------------------------------------------------------------------------------------------------------------------------------------------------------------------------------------------------------------------------------------------------------------------------------------------------------------------------------------------------------------------------------------------------------------------------------------------------------------------------------------------------------------------------------------------------------------------------------------------------------------------------------------------------------------------------------------------------------------------------------------------------------------------------------------------------------------------------------------------------------------------------------------------------------------------------------------------------------------------------------------------------------------------------------------------------------------------------------------------------------------------------------------------------------------------------------------------------------------------------------------------------------------------------------------------------------------------------------------------------------------------------------------------------------------------------------------------------------------------------------------------------------------------------------------------------------------|
| 1           | AUTHER PRINE MATINA     | RODDING            | TULLE DRUK      | Annual resources on the State of Co. |                | RODONG WARM      |             | 1                  | R. HAGINE                 | B. Objecto                                                                                                                                                                                                                                                                                                                                                                                                                                                                                                                                                                                                                                                                                                                                                                                                                                                                                                                                                                                                                                                                                                                                                                                                                                                                                                                                                                                                                                                                                                                                                                                                                                                                                                                                                                                                                                                                                                                                                                                                                                                                                                                    |
| 2           | WIMPO BUD, ECOLAND      | PODDING            | GUINDO BUID     |                                      |                | poboous math     |             |                    |                           | B. MAGEO.                                                                                                                                                                                                                                                                                                                                                                                                                                                                                                                                                                                                                                                                                                                                                                                                                                                                                                                                                                                                                                                                                                                                                                                                                                                                                                                                                                                                                                                                                                                                                                                                                                                                                                                                                                                                                                                                                                                                                                                                                                                                                                                     |
| _           |                         | ROBBINE WITE BOSEN | TULLE DRIVE     | APR 1t, 2024                         | APIZ- 15,2024  | but truck        | 1. CFG 2ts  | I DET              | 6 20044                   | B. DARGED                                                                                                                                                                                                                                                                                                                                                                                                                                                                                                                                                                                                                                                                                                                                                                                                                                                                                                                                                                                                                                                                                                                                                                                                                                                                                                                                                                                                                                                                                                                                                                                                                                                                                                                                                                                                                                                                                                                                                                                                                                                                                                                     |
|             | QUIMPO RUND, ECOLAND    | PLOVAGINE /WASTE   | GUILLED BUYD    | APR 15. 2024                         | MPR (5,2004)   | Driver truck     | SKE OFF     | 1. Daret           | 5. TRUCK                  | B. DARCO                                                                                                                                                                                                                                                                                                                                                                                                                                                                                                                                                                                                                                                                                                                                                                                                                                                                                                                                                                                                                                                                                                                                                                                                                                                                                                                                                                                                                                                                                                                                                                                                                                                                                                                                                                                                                                                                                                                                                                                                                                                                                                                      |
| 5           | TULLE DIELUE MUTTINA    | 1.0                | TUMP ORUNG      | Mor 142004                           | APR 24, 2024   | P WARHINE        | - 82V       | J. HADIT           | 1 March                   | B. Dalbe                                                                                                                                                                                                                                                                                                                                                                                                                                                                                                                                                                                                                                                                                                                                                                                                                                                                                                                                                                                                                                                                                                                                                                                                                                                                                                                                                                                                                                                                                                                                                                                                                                                                                                                                                                                                                                                                                                                                                                                                                                                                                                                      |
| 6           | CHIMPO PULID, ECOUPID   |                    | annes comino    | APIN KERRU                           | APR VERON      | 12 MACHINE       |             |                    | ,                         | B. DIAKKO                                                                                                                                                                                                                                                                                                                                                                                                                                                                                                                                                                                                                                                                                                                                                                                                                                                                                                                                                                                                                                                                                                                                                                                                                                                                                                                                                                                                                                                                                                                                                                                                                                                                                                                                                                                                                                                                                                                                                                                                                                                                                                                     |
|             | TOUR DRIVE WATINA       | RODDIAL BAST       | TUMP DRUG       | APR. 25, 2024                        | APN25,20U      | DAMP TRUCK       | JKF 8[]     | 1. PIETE           | D. negge                  | B. DIAGKS                                                                                                                                                                                                                                                                                                                                                                                                                                                                                                                                                                                                                                                                                                                                                                                                                                                                                                                                                                                                                                                                                                                                                                                                                                                                                                                                                                                                                                                                                                                                                                                                                                                                                                                                                                                                                                                                                                                                                                                                                                                                                                                     |
| 8           | QUIMPO ROUD ECOUAND     | POODING STEPOST    | anno emino      | MPR- 25, 2020                        | APN 25-2004    | PUMP TRUCK       | cke sts     | J. PATTE           | p. nuck                   | B. DUTCKE                                                                                                                                                                                                                                                                                                                                                                                                                                                                                                                                                                                                                                                                                                                                                                                                                                                                                                                                                                                                                                                                                                                                                                                                                                                                                                                                                                                                                                                                                                                                                                                                                                                                                                                                                                                                                                                                                                                                                                                                                                                                                                                     |
| 9           | MIP DIEUT, MATINA       | RADDING            | NUP DRIVE       | APR 26, 2024                         | AVR 30, 200    | PODAL WHOME      |             |                    | R. MACHINE                | B-DUKGES                                                                                                                                                                                                                                                                                                                                                                                                                                                                                                                                                                                                                                                                                                                                                                                                                                                                                                                                                                                                                                                                                                                                                                                                                                                                                                                                                                                                                                                                                                                                                                                                                                                                                                                                                                                                                                                                                                                                                                                                                                                                                                                      |
| 10          | WILLD BUD FLOUND        | RODDING            | QUUMPO BUND     | MPN. 26, 2014                        | APR31,200      | RELIGIONS MARINI |             |                    |                           | B-DUTGEO                                                                                                                                                                                                                                                                                                                                                                                                                                                                                                                                                                                                                                                                                                                                                                                                                                                                                                                                                                                                                                                                                                                                                                                                                                                                                                                                                                                                                                                                                                                                                                                                                                                                                                                                                                                                                                                                                                                                                                                                                                                                                                                      |
| 11          |                         |                    |                 |                                      |                |                  |             |                    |                           |                                                                                                                                                                                                                                                                                                                                                                                                                                                                                                                                                                                                                                                                                                                                                                                                                                                                                                                                                                                                                                                                                                                                                                                                                                                                                                                                                                                                                                                                                                                                                                                                                                                                                                                                                                                                                                                                                                                                                                                                                                                                                                                               |
| 12          |                         |                    |                 |                                      |                |                  |             |                    |                           |                                                                                                                                                                                                                                                                                                                                                                                                                                                                                                                                                                                                                                                                                                                                                                                                                                                                                                                                                                                                                                                                                                                                                                                                                                                                                                                                                                                                                                                                                                                                                                                                                                                                                                                                                                                                                                                                                                                                                                                                                                                                                                                               |
| 13          |                         |                    |                 |                                      |                |                  |             |                    |                           |                                                                                                                                                                                                                                                                                                                                                                                                                                                                                                                                                                                                                                                                                                                                                                                                                                                                                                                                                                                                                                                                                                                                                                                                                                                                                                                                                                                                                                                                                                                                                                                                                                                                                                                                                                                                                                                                                                                                                                                                                                                                                                                               |
| 14          | ***                     | 4                  |                 |                                      |                |                  |             |                    |                           | *                                                                                                                                                                                                                                                                                                                                                                                                                                                                                                                                                                                                                                                                                                                                                                                                                                                                                                                                                                                                                                                                                                                                                                                                                                                                                                                                                                                                                                                                                                                                                                                                                                                                                                                                                                                                                                                                                                                                                                                                                                                                                                                             |
| 15          |                         |                    |                 |                                      | 200400         |                  |             |                    |                           | THE RESERVE TO A STREET OF THE RESERVE TO STREET OF THE STREET OF |
| 16          |                         |                    |                 |                                      |                |                  |             |                    |                           |                                                                                                                                                                                                                                                                                                                                                                                                                                                                                                                                                                                                                                                                                                                                                                                                                                                                                                                                                                                                                                                                                                                                                                                                                                                                                                                                                                                                                                                                                                                                                                                                                                                                                                                                                                                                                                                                                                                                                                                                                                                                                                                               |
| 17          |                         |                    |                 |                                      |                |                  |             |                    |                           |                                                                                                                                                                                                                                                                                                                                                                                                                                                                                                                                                                                                                                                                                                                                                                                                                                                                                                                                                                                                                                                                                                                                                                                                                                                                                                                                                                                                                                                                                                                                                                                                                                                                                                                                                                                                                                                                                                                                                                                                                                                                                                                               |
| 18          |                         |                    |                 |                                      |                |                  |             | - 190              |                           |                                                                                                                                                                                                                                                                                                                                                                                                                                                                                                                                                                                                                                                                                                                                                                                                                                                                                                                                                                                                                                                                                                                                                                                                                                                                                                                                                                                                                                                                                                                                                                                                                                                                                                                                                                                                                                                                                                                                                                                                                                                                                                                               |
| 19          |                         |                    |                 |                                      |                |                  |             |                    |                           |                                                                                                                                                                                                                                                                                                                                                                                                                                                                                                                                                                                                                                                                                                                                                                                                                                                                                                                                                                                                                                                                                                                                                                                                                                                                                                                                                                                                                                                                                                                                                                                                                                                                                                                                                                                                                                                                                                                                                                                                                                                                                                                               |
| 20<br>Prepa | ared by:                |                    | Checked hv      |                                      |                | Submitted by:    |             |                    |                           |                                                                                                                                                                                                                                                                                                                                                                                                                                                                                                                                                                                                                                                                                                                                                                                                                                                                                                                                                                                                                                                                                                                                                                                                                                                                                                                                                                                                                                                                                                                                                                                                                                                                                                                                                                                                                                                                                                                                                                                                                                                                                                                               |
|             | £/\$\frac{1}{2}\times   |                    |                 |                                      |                | эшишиса Бу:      |             |                    | Noted by:                 |                                                                                                                                                                                                                                                                                                                                                                                                                                                                                                                                                                                                                                                                                                                                                                                                                                                                                                                                                                                                                                                                                                                                                                                                                                                                                                                                                                                                                                                                                                                                                                                                                                                                                                                                                                                                                                                                                                                                                                                                                                                                                                                               |
|             | Construction and mainte | GRO NE             | 1.              |                                      |                |                  | Engineer le |                    | ATTY. JOSEPH D            | OMINIC S. FI                                                                                                                                                                                                                                                                                                                                                                                                                                                                                                                                                                                                                                                                                                                                                                                                                                                                                                                                                                                                                                                                                                                                                                                                                                                                                                                                                                                                                                                                                                                                                                                                                                                                                                                                                                                                                                                                                                                                                                                                                                                                                                                  |

## **Asset Management System in Davao City**

■ Registration of drainage maintenance record in Apr to June 2024 in Davao