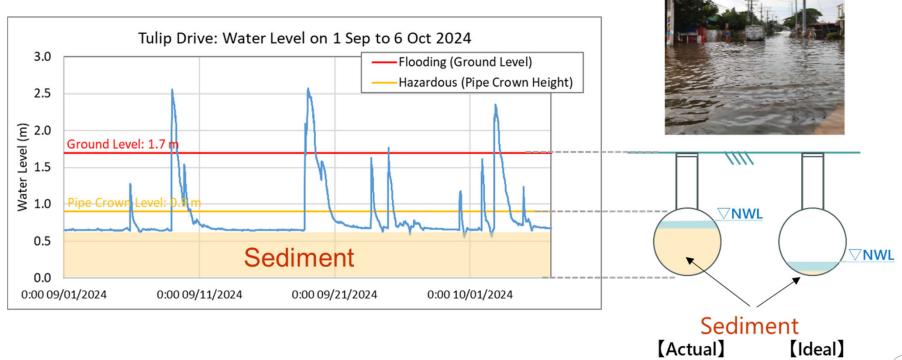

## **Monitoring Record: Water Level**

Monitoring of Heavy Flood during Sep and Oct 2024 at Tulip