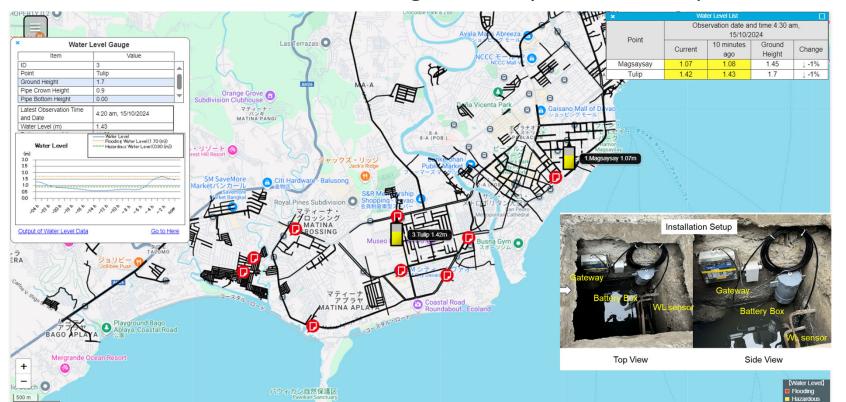

## **Stormwater Management System Overview**

#### Rainfall information (weather radar) & water level: Real-time observation

#### Alert Symbol in Blitz-GIS

## **Installation of Stormwater Management System**

■ Installation of water level gauges and start the operation at Magsaysay

## **Stormwater Management System in Davao**

■ Actual dashboard of Blitz-GIS during the heavy flood on 8 Sep 2024