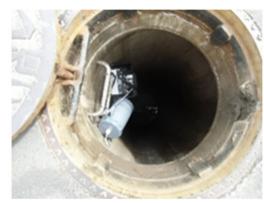

## **Installation of Stormwater Management System**

■ Installation of water level gauges and start the operation at Magsaysay