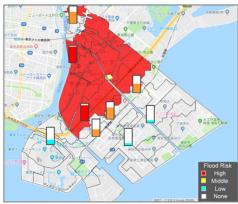

## Real-time Stormwater Management System (Blitz-GIS)

Rainfall Forecast
(Current and Forecasted Rainfall)

Water Level Forecast (Current and Forecasted Water Level)

Hydrograph for Water Level and Rainfall

Flood Risk Distribution
(Forecasted by Rainfall and Water Level)