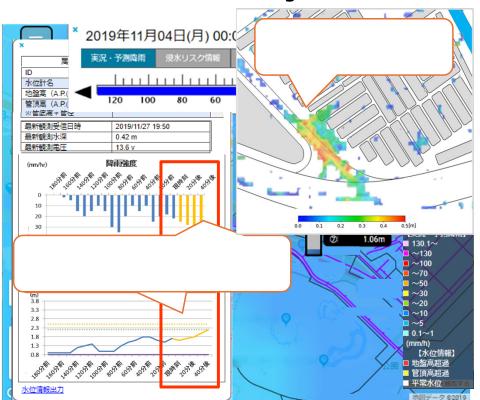

## Real-time Stormwater Management System (Blitz-GIS)

Rainfall Forecast
(Current and Forecasted Rainfall)

Water Level Forecast (Current and Forecasted Water Level)

Hydrograph for Water Level and Rainfall

Flood Risk Distribution
(Forecasted by Rainfall and Water Level)

#### Rainfall information (weather radar) & water level: Real-time observation

#### Alert Symbol in Blitz-GIS