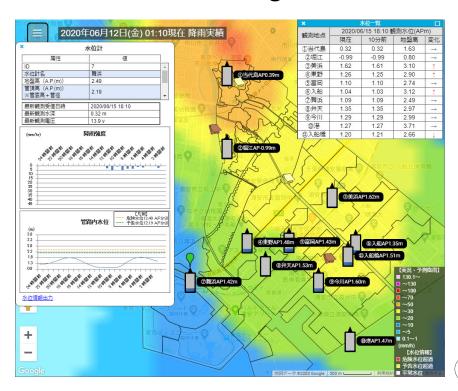

## **Stormwater Management System in Davao**

■ Actual dashboard of Blitz-GIS during the heavy flood on 8 Sep 2024

## **Monitoring Record: Water Level**

Monitoring of Heavy Flood during Sep and Oct 2024 at Tulip

## **Monitoring Record: Flood**

Monitoring of Heavy Flood on 8 to 9 Sep at Tulip