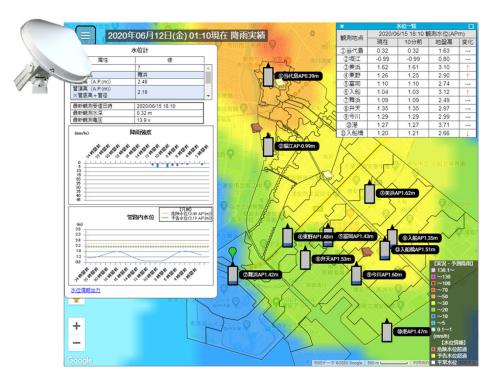

## **Stormwater Management System Overview**

#### Rainfall information (weather radar) & water level: Real-time observation

#### Alert Symbol in Blitz-GIS