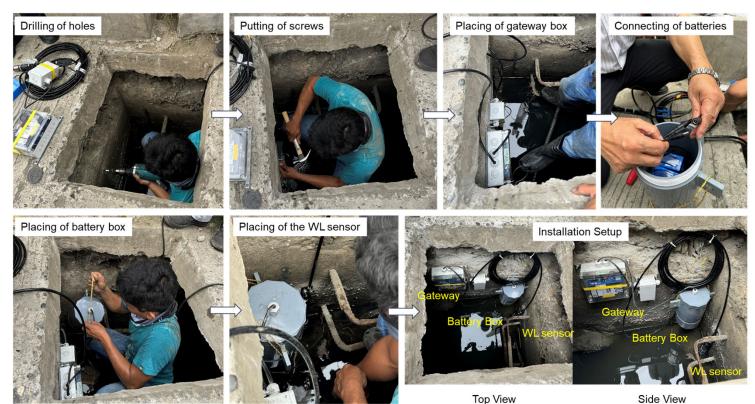

## **Installation of Stormwater Management System**

■ Installation of water level gauges and start the operation at Magsaysay