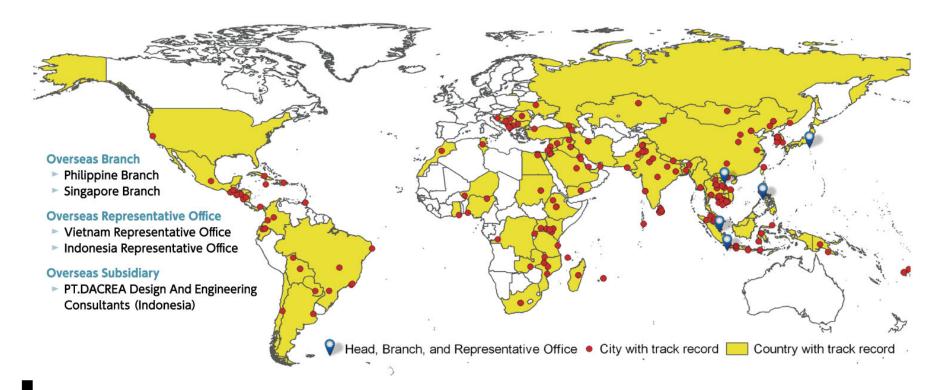

#### 14 May 2025

Nihon Suido Consultants Co., Ltd.

Real-time Stormwater Management System (Blitz-GIS)

Overseas Supervisory Division, Business Development Headquarters TOBE Tatsuya
Professional Engineer (Civil)
Manager in charge of Project Strategy



## **Company Introduction of Nihon Suido**





Environment

Construction

Transformation

professionals

Established in 1959

countries

We are an engineering consultant company specializing in water and sewerage infrastructure.



We will provide total solution for Water-related Projects at Every Stage





#### **Our Presence in the World**







## **Our Innovative SMART Technology**



## Real-time Stormwater Management System (Blitz-GIS)



Rainfall Forecast
(Current and Forecasted Rainfall)



Water Level Forecast (Current and Forecasted Water Level)



Hydrograph for Water Level and Rainfall



Flood Risk Distribution
(Forecasted by Rainfall and Water Level)



#### **Function of Blitz-GIS**



#### 1. Asset Management



#### 2. Stormwater Management





#### **Track Records**



| Reason for Introduction            | No. of cases | Notes                                                                          |  |  |  |  |
|------------------------------------|--------------|--------------------------------------------------------------------------------|--|--|--|--|
| Asset Management for Water Pipe    | 23           |