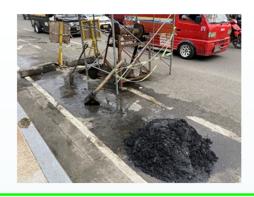

## **Outcome of Drainage Cleaning: Davao City**

■ Cleaning at Tulip on March 3, 2025: 1 section, by ASU of Davao City