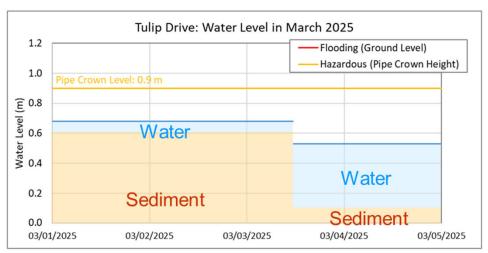

## **Outcome of Drainage Cleaning: Davao City**

■ Cleaning at Tulip on March 3, 2025: 1 section, by ASU of Davao City

#### Outcome

- 1. Decrease of sediment depth: 60cm to 10cm (-50cm)
- 2. Decrease of water level: 0.68m to 0.53m (-0.15m)

#### Recommendation

Need to clean this section further and the downstream to decrease the water level