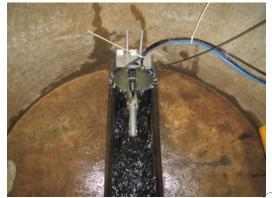

## **Outcome of Drainage Cleaning: Davao City**

■ Cleaning at Tulip on March 3, 2025: 1 section, by ASU of Davao City

#### Outcome

- 1. Decrease of sediment depth: 60cm to 10cm (-50cm)
- 2. Decrease of water level: 0.68m to 0.53m (-0.15m)

#### Recommendation

Need to clean this section further and the downstream to decrease the water level