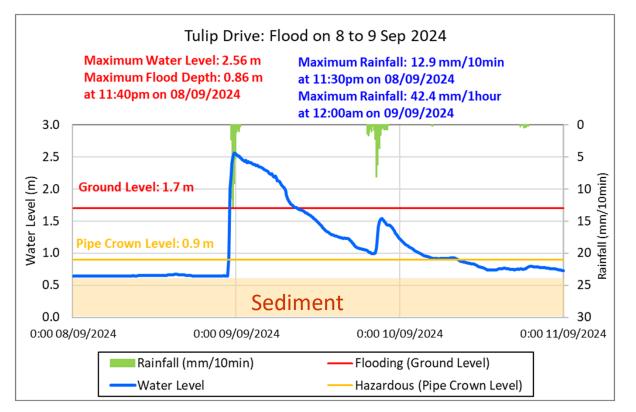

## **Monitoring Record: Flood**

Monitoring of Heavy Flood on 8 to 9 Sep at Tulip