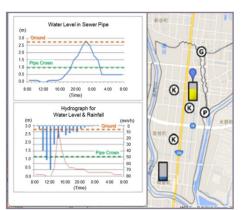

## Real-time Stormwater Management System (Blitz-GIS)

Rainfall Forecast
(Current and Forecasted Rainfall)

Water Level Forecast (Current and Forecasted Water Level)

Hydrograph for Water Level and Rainfall