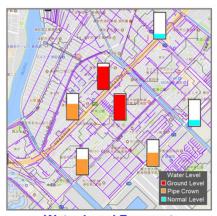

#### 14 May 2025

Nihon Suido Consultants Co., Ltd.

Real-time Stormwater Management System (Blitz-GIS)

Overseas Supervisory Division, Business Development Headquarters TOBE Tatsuya
Professional Engineer (Civil)
Manager in charge of Project Strategy



## **Company Introduction of Nihon Suido**





Environment

Construction

Transformation

professionals

Established in 1959

countries

We are an engineering consultant company specializing in water and sewerage infrastructure.



We will provide total solution for Water-related Projects at Every Stage





#### **Our Presence in the World**







## **Our Innovative SMART Technology**



## Real-time Stormwater Management System (Blitz-GIS)



Rainfall Forecast
(Current and Forecasted Rainfall)



Water Level Forecast (Current and Forecasted Water Level)



Hydrograph for Water Level and Rainfall



Flood Risk Distribution
(Forecasted by Rainfall and Water Level)



#### **Function of Blitz-GIS**



#### 1. Asset Management



#### 2. Stormwater Management





#### **Track Records**



| Reason for Introduction            | No. of cases | Notes                                                                          |  |  |  |  |
|------------------------------------|--------------|--------------------------------------------------------------------------------|--|--|--|--|
| Asset Management for Water Pipe    | 23           | Kagawa Pref, Hanshin Suido, Fukuoka Pref, Amagasaki city, etc                  |  |  |  |  |
| Asset Management for Sewer Pipe    | 34           | Akita Pr