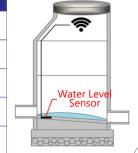

## **Installation of Stormwater Management System**

■ Installation of water level gauges and start the operation at Magsaysay