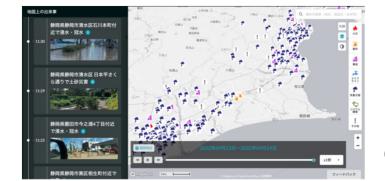

## **Stormwater Management System in Davao**

■ Actual dashboard of Blitz-GIS during the heavy flood on 8 Sep 2024

## **Monitoring Record: Water Level**

Monitoring of Heavy Flood during Sep and Oct 2024 at Tulip

## **Monitoring Record: Flood**

Monitoring of Heavy Flood on 8 to 9 Sep at Tulip