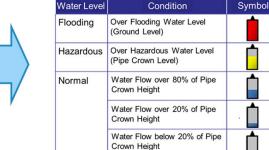

|



## **Asset Management System in Davao City**



■ Registration of drainage maintenance record in Apr to June 2024 in Davao





## 2. Stormwater Management System











(1:



## **Stormwater Management System Overview**



#### Rainfall information (weather radar) & water level: Real-time observation





#### Alert Symbol in Blitz-GIS







## **Installation of Stormwater Management System**



■ Installation of water level gauges and start the operation at Magsaysay





## **Stormwater Management System in Davao**



■ Actual dashboard of Blitz-GIS during the heavy flood on 8 Sep 2024





## **Monitoring Record: Water Level**



Monitoring of Heavy Flood during Sep and Oct 2024 at Tulip





## **Monitoring Record: Flood**



Monitoring of Heavy Flood on 8 to 9 Sep at Tulip







## **Outcome of Drainage Cleaning: Davao City**



■ Cleaning at Tulip on March 3, 2025: 1 section, by ASU of Davao City



#### Outcome

- 1. Decrease of sediment depth: 60cm to 10cm (-50cm)
- 2. Decrease of water level: 0.68m to 0.53m (-0.15m)

#### Recommendation

Need to clean this section further and the downstream to decrease the wate