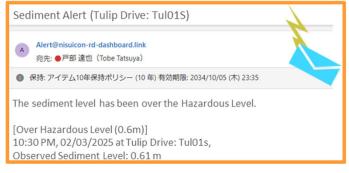

Installation of water level gauges and start the operation at Magsaysay





## **Stormwater Management System in Davao**



■ Actual dashboard of Blitz-GIS during the heavy flood on 8 Sep 2024





## **Monitoring Record: Water Level**



Monitoring of Heavy Flood during Sep and Oct 2024 at Tulip





## **Monitoring Record: Flood**



Monitoring of Heavy Flood on 8 to 9 Sep at Tulip







## **Outcome of Drainage Cleaning: Davao City**



■ Cleaning at Tulip on March 3, 2025: 1 section, by ASU of Davao City



#### Outcome

- 1. Decrease of sediment depth: 60cm to 10cm (-50cm)
- 2. Decrease of water level: 0.68m to 0.53m (-0.15m)

#### Recommendation

Need to clean this section further and the downstream to decrease the water level



#### Alert Notification (E-mail) for Sedimentation



## **Application of Stormwater Management System**



# Flood Prevention and Mitigation

- Assessment of flood damage
- Rapid flood response (e.g. effective deployment of operators, pump trucks, water bars and sandbags)
- Disaster recovery response



# Flood Control Master Plan and Design

- Improvement of accuracy of flood simulation
- Update of flood control master plan and design for flood control facility



# Promotion of Maintenance/Cleaning

- Visualize the sedimentation conditions inside drainage
- Prioritize the drainage for maintenance/cleaning





## **Optional Features**



#### 1. Real-time Flood Forecasting



# 2. Flooded area map using SAR satellite (semi-real time)



#### 3. Disaster Information from Social Media





## **Outline of Smart Stormwater Management System