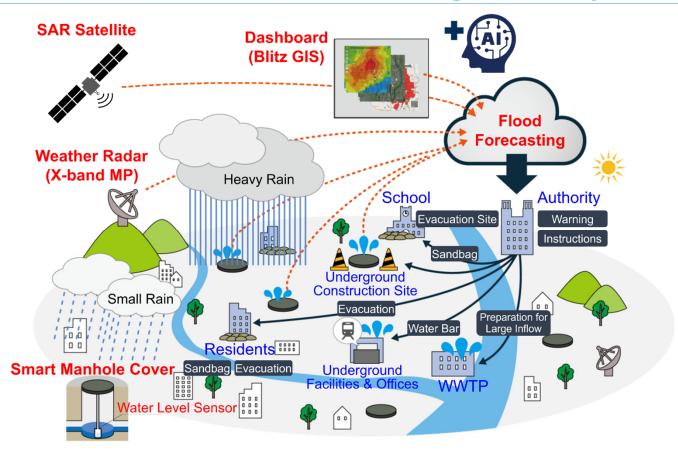

## **Outline of Smart Stormwater Management System**

#### 1. Real-time Flood Forecasting

# 2. Flooded area map using SAR satellite (semi-real time)

#### 3. Disaster Information from Social Media