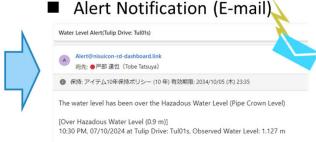

#### Alert Symbol in Blitz-GIS

#### Alert Notification (E-mail) for Sedimentation