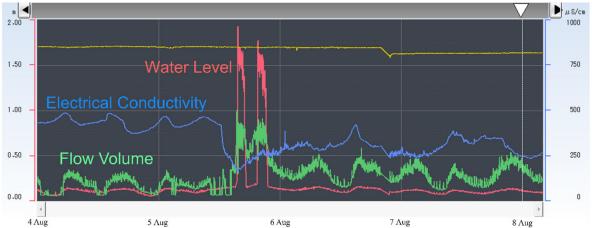

## **Stormwater Management System in Davao**

■ Actual dashboard of Blitz-GIS during the heavy flood on 8 Sep 2024

## **Monitoring Record: Water Level**

Monitoring of Heavy Flood during Sep and Oct 2024 at Tulip

## **Monitoring Record: Flood**

Monitoring of Heavy Flood on 8 to 9 Sep at Tulip