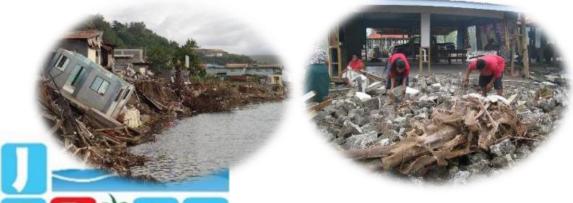

# SPREP 25 years SPREP-JICA Partnership on Solid Waste Management



Introduce Reduce, Reuse and Recycle + Return mechanisms





Emergency supports on disaster waste

Fukuoka Method landfill improvement



























## J-PRISM3 Outputs

| Output 1 | Organizational, institutional and financial capacities on solid waste management are enhanced/improved |
|----------|--------------------------------------------------------------------------------------------------------|
| Output 2 | Capacity of providing public services on waste management is enhanced                                  |
| Output 3 | "3R+Return" System is promoted                                                                         |
| Output 4 | The knowledge and experiences in the region are shared                                                 |























## JICA/J-PRISM's 3R+Return Support

- Recycling / Recyclers Associations Samoa, Vanuatu, Solomon Islands, Tonga and Papua New Guinea
- Cont