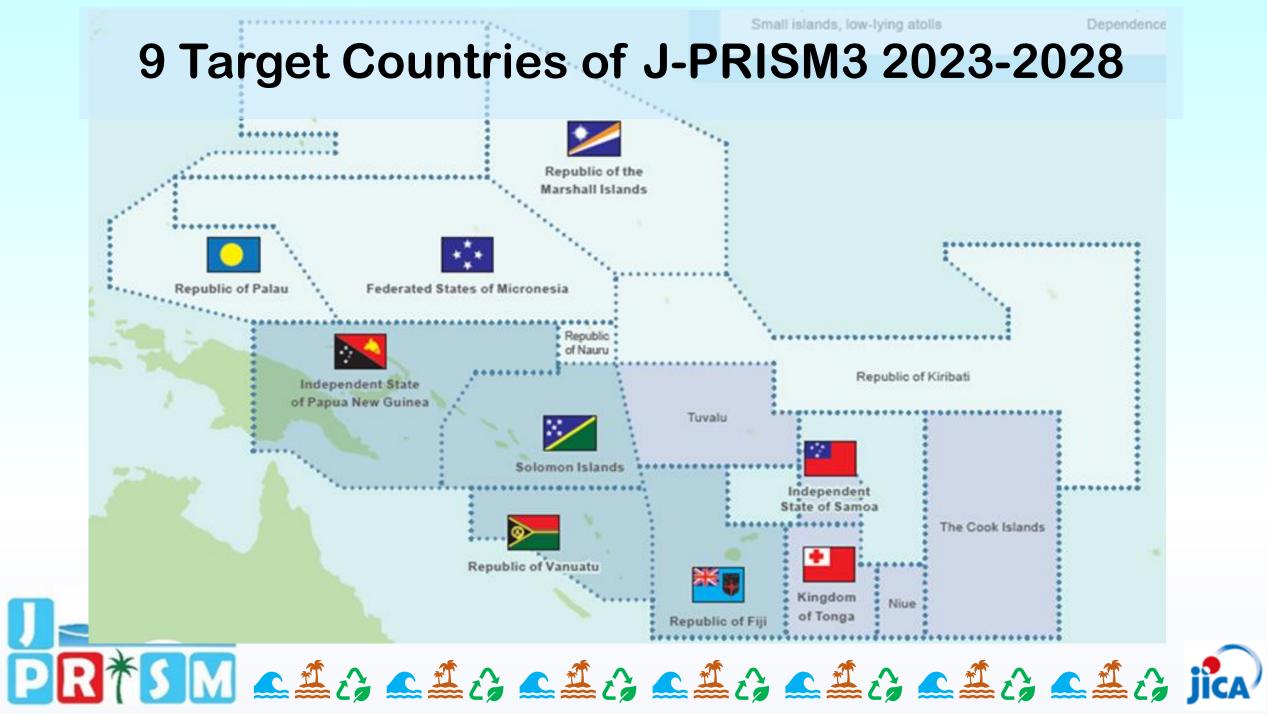

# SPREP 25 years SPREP-JICA Partnership on Solid Waste Management

Introduce Reduce, Reuse and Recycle + Return mechanisms

Emergency supports on disaster waste

Fukuoka Method landfill improvement