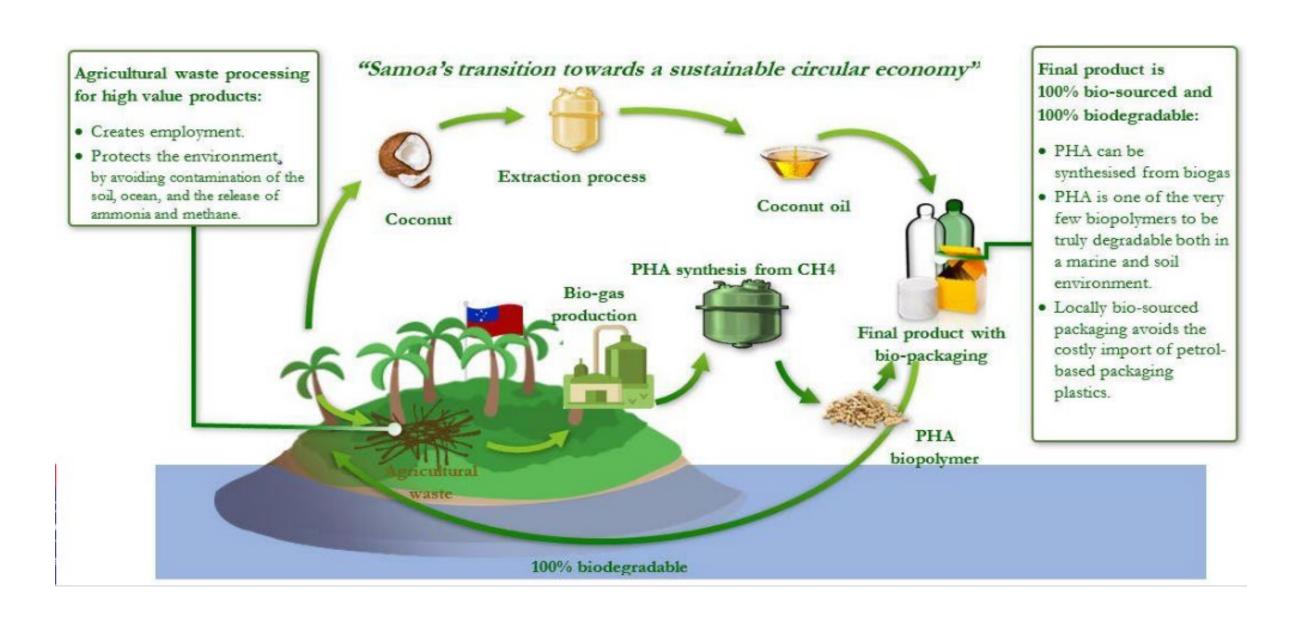

Feasibility study on implementing PHA production in Samoa

## CONDUCTING FEASIBILITY OF IMPLEMENTING PHA PRODUCTION FROMWASTE AS A BIOPLASTIC SUBSTITUTE FOR PETROLEUM BASED PLASTICS IN SAMOA

**Engagement** 

**Support to INC process** 