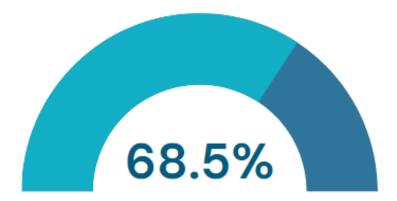

# 2023 RESULTS AT A GLANCE

510

people consulted in 2023 in communities, government agencies, NGO's, civil society, faith based organisations, development partners and regional and international organistions