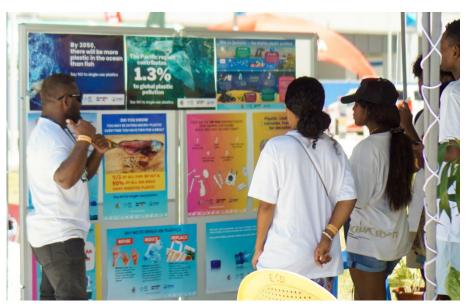

# ENGAGEMENT WITH WOMEN AND YOUTH

Approx

10,000

people reached during the 14 days of the 2023 Pacific Games

Approx

97,000

500ml PET bottles avoided at the IVF World Distance Championship Regatta in Samoa