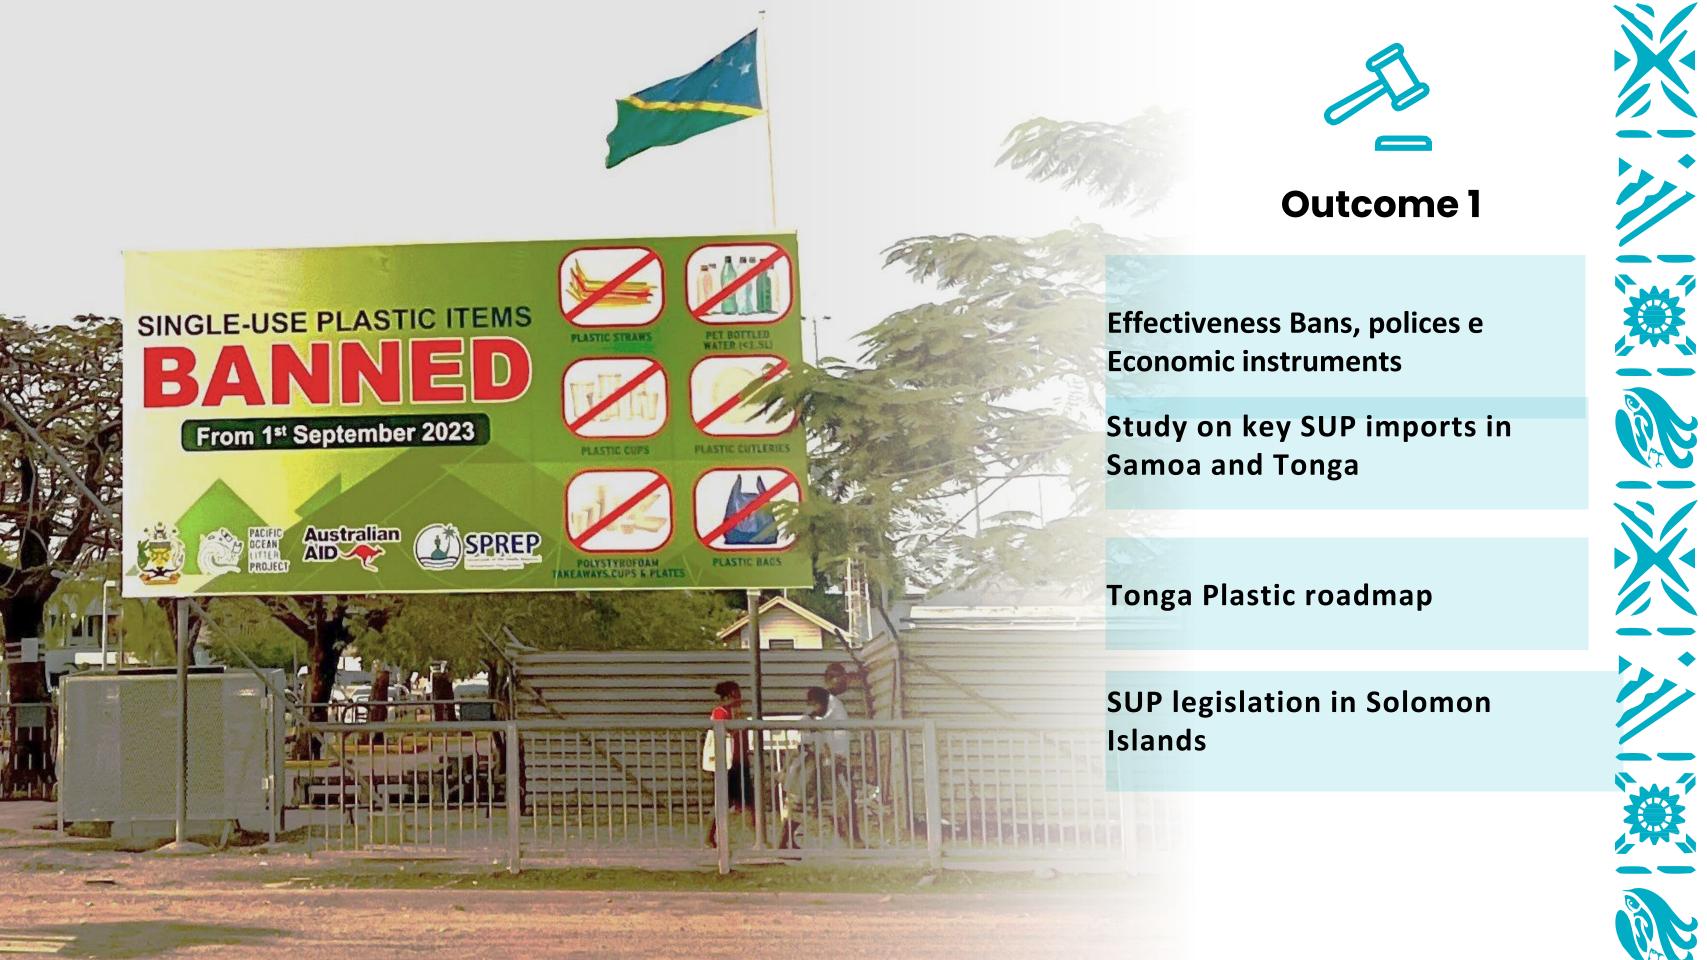

### PACIFIC ISLANDS SINGLE USE PLASTIC REGULATORY FRAMEWORKS

|              | Single<br>Use<br>Plastic<br>Policy | Dedicated Single Use Plastic Orders, Acts and Regulations |                       |        |                                 |                           |     |                                                | Economic Instruments to internalise costs |                         | Recycling<br>of Plastics |
|--------------|------------------------------------|-----------------------------------------------------------|-----------------------|--------|---------------------------------|---------------------------|-----|------------------------------------------------|-------------------------------------------|-------------------------|--------------------------|
|              |                                    | Plastic<br>bags                                           | Polystyrene<br>plates | Straws | Styrofoam<br>food<br>Containers | Cups<br>plates<br>cutlery | PET | Plastic<br>Ice<br>blocks<br>pouches<br>nappies | Container<br>Deposit<br>Scheme            | Levy<br>Plastic<br>Bags | Recycling                |
| Cook Islands |                                    |                                                           |                       |        |                                 |                           |     |                                                |                                           |                         |                          |
| FSM          |                                    |                                                           |                       |        |                                 |                           |     |                                                |                                           |                         |                          |
| Fiji         |                                    |                                                           |                       |        |                                 |                           |     |                                                |                                           |                         |                          |
| Kiribati     |                                    |                                                           |                       |        |                                 |                           |     |                                                |                                           |                         |                          |
| RMI          |                                    |                                                           |                       |        |                                 |                           |     |                                                |                                           |                         |                          |
| Nauru        |                                    |                                                           |                       |        |                                 |                           |     |                                                |                                           |                         |                          |
| Niue         |                                    |                                                           |                       |        |                                 |                           |     |                                                |                                           |                         |                          |
| Palau        |                                    |                                                           |                       |        |                                 |                           |     |                                                |                                           |                         |                          |
| PNG          |                                    |                                                           |                       |        |                                 |                           |     |                                                |                                           |                         |                          |
| Samoa        |                                    |                                                           |                       |        |                                 |                           |     |                                                |                                           |                         |                          |
| Solomon Is   |                                    |                                                           |                       |        |                                 |                           |     |                                                |                                           |                         |                          |
| Tonga        |                                    |                                                           |                       |        |                                 |                           |     |                                                |                                           |                         |                          |
| Tuvalu       |                                    |                                                           |                       |        |                                 |                           |     |                                                |                                           |                         |                          |
| Vanuatu      |                                    |                                                           |                       |        |                                 |                           |     |                                                |                                           |                         |                          |