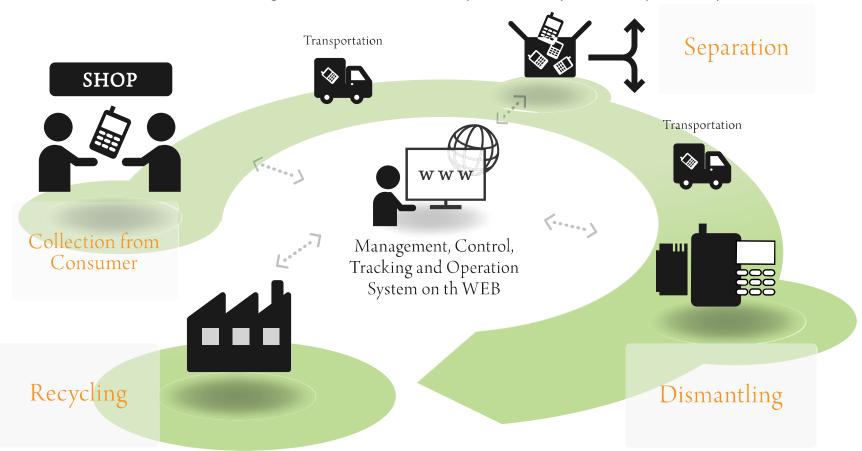

## Domestic Mobile Phones Recycling Business in Japan

• A Japanese mobile phones carrier has a program to recycle used mobile phones, which are collected directly from end users with the following system. Recycling technology and logistics management from 2,400 collection points in this system are all provided by JEPLAN.

# Domestic Mobile Phones Recycling Business in Japan

• Collection points over 2,400

### 3.5 million

• Mobile phones are recycled every year.