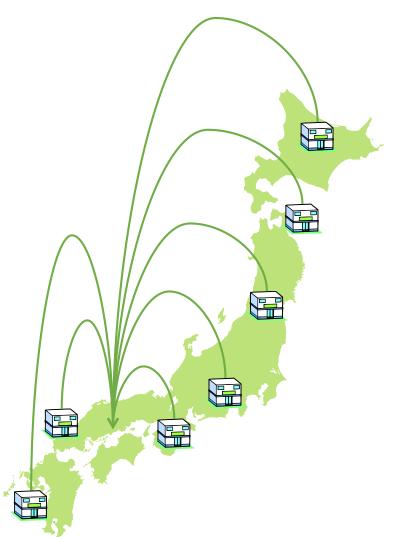

# Domestic Mobile Phones Recycling Business in Japan

• Collection points over 2,400

## Domestic Mobile Phones Recycling Business in Japan

• A Japanese mobile phones carrier has a program to recycle used mobile phones, which are collected directly from end users with the following system. Recycling technology and logistics management from 2,400 collection points in this system are all provided by JEPLAN.