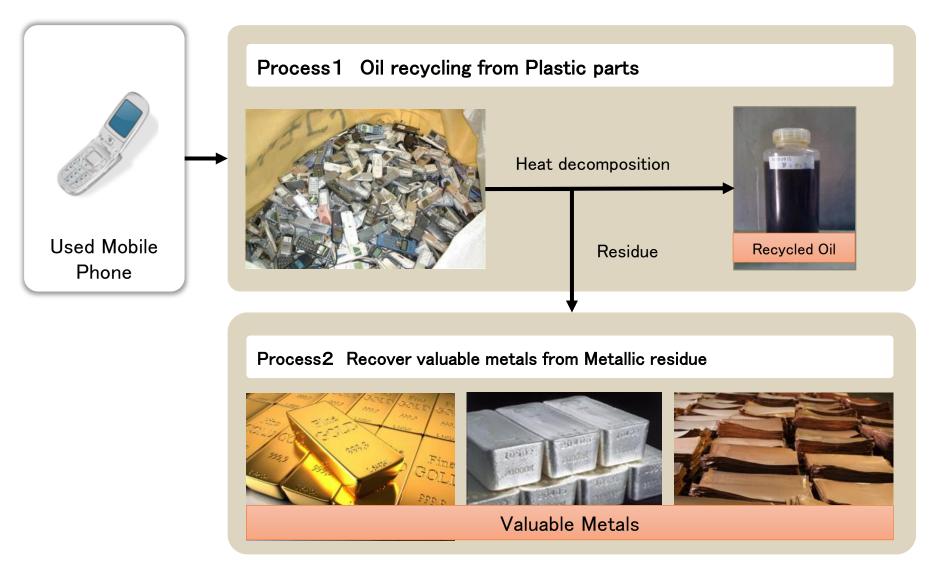

#### Recycle Process of Used Mobile Phone Oil recycling for plastic parts of Mobile Phone, then recover valuable metals