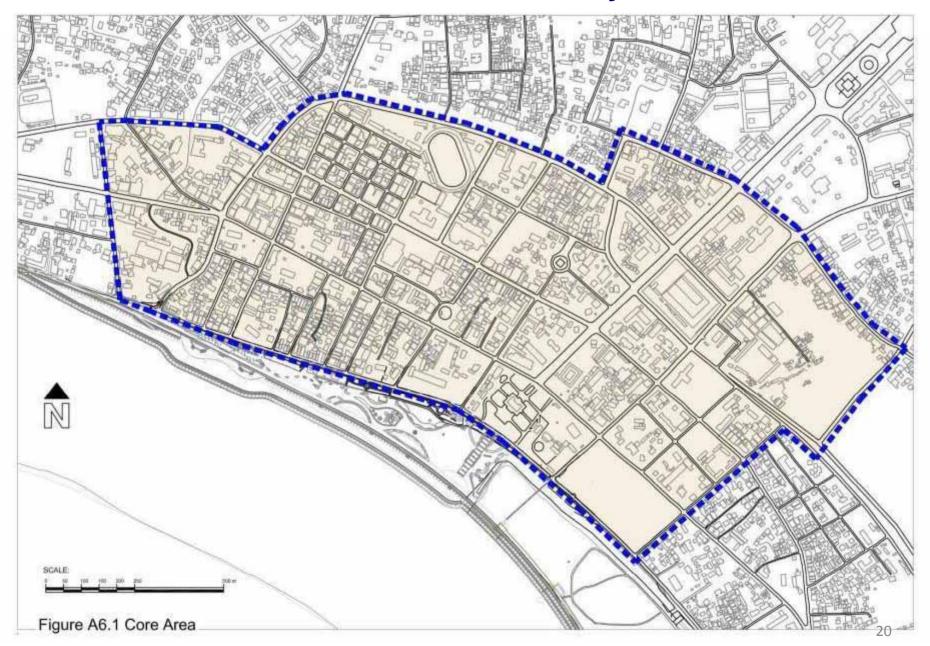

| 5,743        | 52      | 56           | 581     | 87       | 78     | 193    | 51    | 6,84        |
| Total |                   | 804,057      | 8,542   | 21,638       | 109,362 | 24,727   | 12,155 | 25,452 | 2,825 | The same of |
|       |                   |              | 812,629 | 167,882      |         |          |        | 28,277 |       | 1,008,788   |

Remark:

In addition registration has been made for UN, Diplomatic, Tourist & Institute of Finance Vehicles, but not included in the statistic.

**Almost** half of the total vehicles









#### LAO PEOPLE'S DEMOCRATIC REPUBLIC PEACE INDEPENDENCE DEMOCRACY UNITY PROSPERITY





## The National Strategy and Action Plan on Environment Sustainable Transport, Lao PDR



























## **Study Area – Core Area**





### **Traffic Management Strategy**







# 6<sup>th</sup> Regional EST Forum