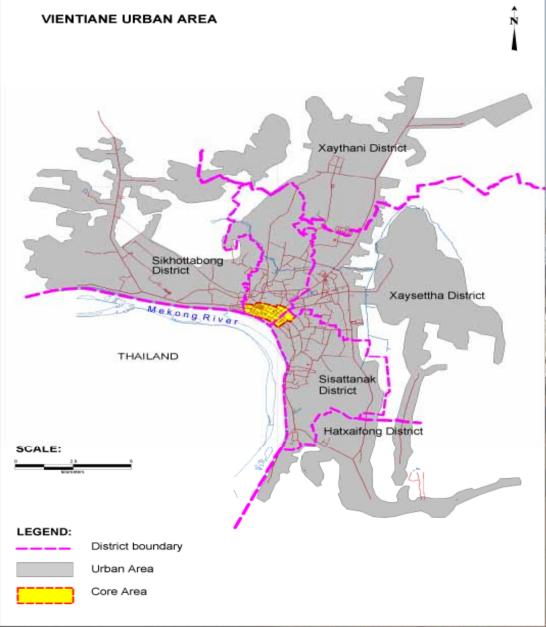

|
| 2005 | 337,719      | 8,043    | 11,204       | 45,029  | 4,862    | 7,909  | 13,441 | 2,199 | 430,406   | 17%        |
| 2006 | 453,158      | 8,441    | 12,939       | 60,352  | 7,236    | 8,668  | 15,296 | 2,200 | 568,290   | 32%        |
| 2007 | 509,421      | 8,518    | 14,792       | 68,360  | 10,355   | 9,399  | 17,994 | 2,242 | 641,081   | 13%        |
| 2008 | 623,310      | 8,460    | 15,203       | 77,616  | 12,675   | 9,752  | 19,070 | 2,520 | 768,606   | 20%        |
| 2009 | 711,800      | 8,624    | 17,671       | 93,080  | 18,634   | 10,801 | 23,031 | 2,707 | 886,348   | 15%        |
| 2010 | 804,087      | 8,542    | 21,638       | 109,362 | 24,727   | 12,155 | 25,452 | 2,825 | 1,008,788 | 4 14%      |

# 6<sup>th</sup> Regional EST Forum

India, 4-6 Dec 2011







# 6<sup>th</sup> Regional EST Forum

India, 4-6 Dec 2011

# 1. Background (3)

| No.   | Provinces         | Vehicle Type |         |              |         |          |        |        |       |             |
|-------|-------------------|--------------|---------|--------------|---------|----------|--------|--------|-------|-------------|
|       |                   | Motorcycle   |         | Ligh Vehicle |         |          |        | Truck  |       | Total       |
|       |                   | 2 Wheel      | 3 Wheel | Car          | Pick-up | Mini Bus | Jeep   | Goods  | Bus   |             |
| 41    | Vientiane Capital | 309,659      | 3,439   | 17,683       | 51,618  | 15.955   | 8,425  | 11,482 | 906   | 419,167     |
| 2     | Pongsaly          | 6,213        |         | 21