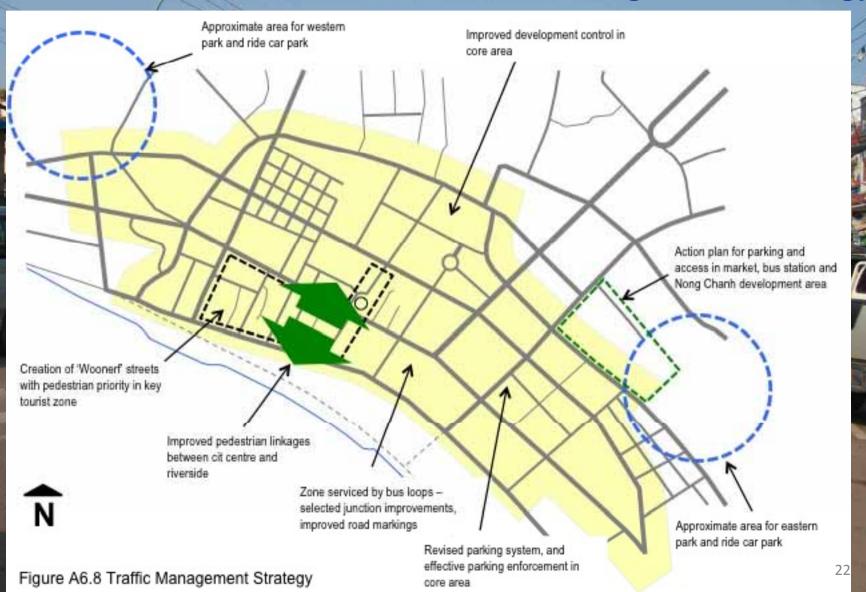

| 581     | 87       | 78     | 193    | 51    | 6,84        |
| Total |                   | 804,057      | 8,542   | 21,638       | 109,362 | 24,727   | 12,155 | 25,452 | 2,825 | The same of |
|       |                   |              | 812,629 | 167,882      |         |          |        | 28,277 |       | 1,008,788   |

Remark:

In addition registration has been made for UN, Diplomatic, Tourist & Institute of Finance Vehicles, but not included in the statistic.

**Almost** half of the total vehicles









#### LAO PEOPLE'S DEMOCRATIC REPUBLIC PEACE INDEPENDENCE DEMOCRACY UNITY PROSPERITY





## The National Strategy and Action Plan on Environment Sustainable Transport, Lao PDR



























## **Study Area – Core Area**





### **Traffic Management Strategy**







# 6<sup>th</sup> Regional EST Forum