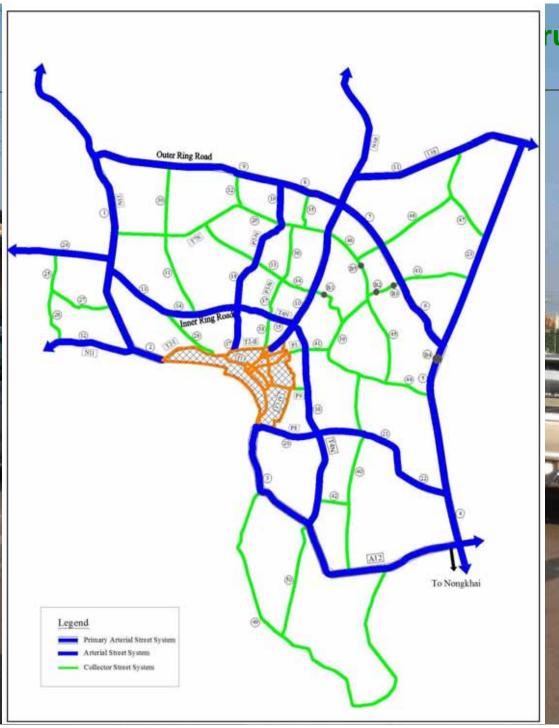

19    | 5,534       |
| 17    | Attapue           | 5,743        | 52      | 56           | 581     | 87       | 78     | 193    | 51    | 6,84        |
| Total |                   | 804,057      | 8,542   | 21,638       | 109,362 | 24,727   | 12,155 | 25,452 | 2,825 | The same of |
|       |                   |              | 812,629 | 167,882      |         |          |        | 28,277 |       | 1,008,788   |

Remark:

In addition registration has been made for UN, Diplomatic, Tourist & Institute of Finance Vehicles, but not included in the statistic.

**Almost** half of the total vehicles









#### LAO PEOPLE'S DEMOCRATIC REPUBLIC PEACE INDEPENDENCE DEMOCRACY UNITY PROSPERITY





## The National Strategy and Action Plan on Environment Sustainable Transport, Lao PDR



























## **Study Area – Core Area**





### **Traffic Management Strategy**







# 6<sup>th</sup> Regional EST Forum