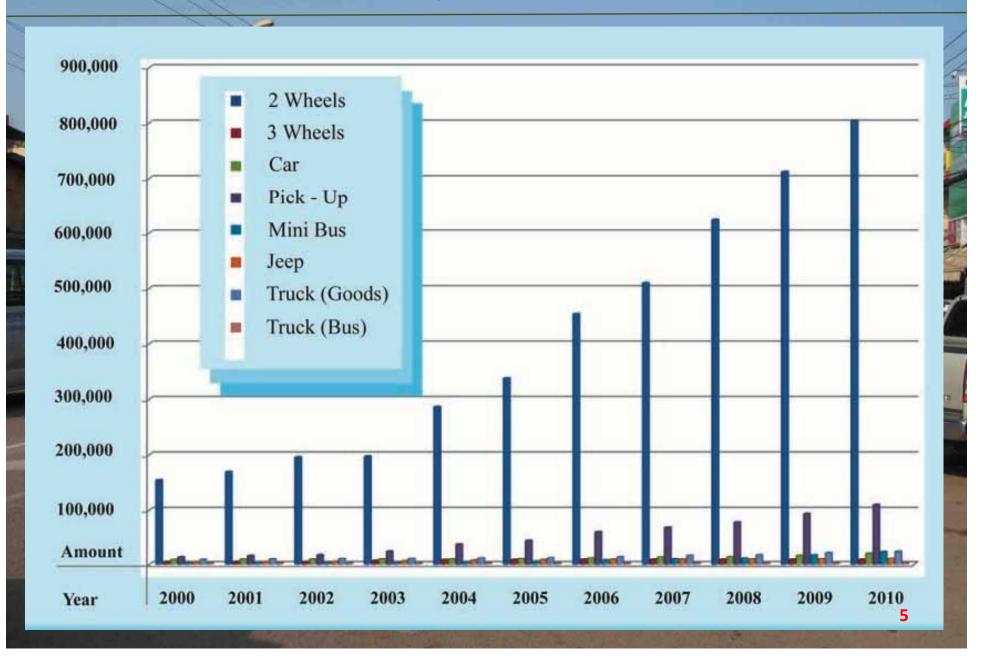

## ສະຖິຕິການຂື້ນທະບຸງນ ພາຫະນະ ຂອງແຕ່ລະແຂວງ ໃນຂອບເຂດທີ່ວປະເທດ ຮອດເດືອນ 12/2010 Vehicle Registration Statistics in Lao PDR, December 2010 (by year)

| Year | Vehicle Type |          |              |         |          |        |        |       |           |            |
|------|--------------|----------|--------------|---------|----------|--------|--------|-------|-----------|------------|
|      | Motorcycle   |          | Ligh Vehicle |         |          |        | Truck  |       |           | Percentage |
|      | 2 Wheels     | 3 Wheels | Cars         | Pick-up | Mini Bus | Jeep   | Goods  | Bus   | Total     |            |
| 2000 | 153,781      | 4,347    | 8,045        | 15,074  | 2,199    | 3,970  | 8,424  | 1,831 | 197,671   |            |
| 2001 | 168,379      | 4,405    | 8,995        | 17,581  | 2,603    | 4,355  | 10,559 | 1,899 | 218,776   | 11%        |
| 2002 | 195,353      | 4,405    | 9,428        | 19,042  | 2,691    | 4,584  | 11,346 | 2,042 | 248,891   | 14%        |
| 2003 | 196,963      | 6,407    | 9,696        | 25,490  | 2,729    | 5,832  | 11,841 | 2,164 | 261,122   | 5%         |
| 2004 | 285,740      | 7,871    | 10,063       | 38,214  | 3,777    | 6,949  | 13,085 | 2,179 | 367,878   | 41%        |
| 2005 | 337,719      | 8,043    | 11,204       | 45,029  | 4,862    | 7,909  | 13,441 | 2,199 | 430,406   | 17%        |
| 2006 | 453,158      | 8,441    | 12,939       | 60,352  | 7,236    | 8,668  | 15,296 | 2,200 | 568,290   | 32%        |
| 2007 | 509,421      | 8,518    | 14,792       | 68,360  | 10,355   | 9,399  | 17,994 | 2,242 | 641,081   | 13%        |
| 2008 | 623,310      | 8,460    | 15,203       | 77,616  | 12,675   | 9,752  | 19,070 | 2,520 | 768,606   | 20%        |
| 2009 | 711,800      | 8,624    | 17,671       | 93,080  | 18,634   | 10,801 | 23,031 | 2,707 | 886,348   | 15%        |
| 2010 | 804,087      | 8,542    | 21,638       | 109,362 | 24,727   | 12,155 | 25,452 | 2,825 | 1,008,788 | 4 14%      |