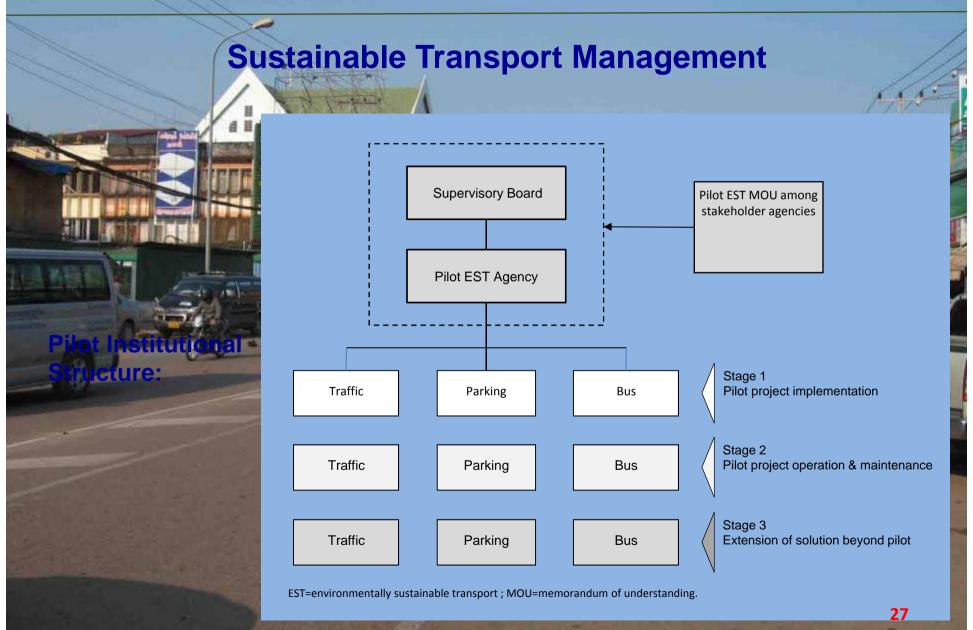

51    | 6,84        |
| Total |                   | 804,057      | 8,542   | 21,638       | 109,362 | 24,727   | 12,155 | 25,452 | 2,825 | The same of |
|       |                   |              | 812,629 | 167,882      |         |          |        | 28,277 |       | 1,008,788   |

Remark:

In addition registration has been made for UN, Diplomatic, Tourist & Institute of Finance Vehicles, but not included in the statistic.

**Almost** half of the total vehicles









#### LAO PEOPLE'S DEMOCRATIC REPUBLIC PEACE INDEPENDENCE DEMOCRACY UNITY PROSPERITY





## The National Strategy and Action Plan on Environment Sustainable Transport, Lao PDR



























## **Study Area – Core Area**





### **Traffic Management Strategy**







# 6<sup>th</sup> Regional EST Forum