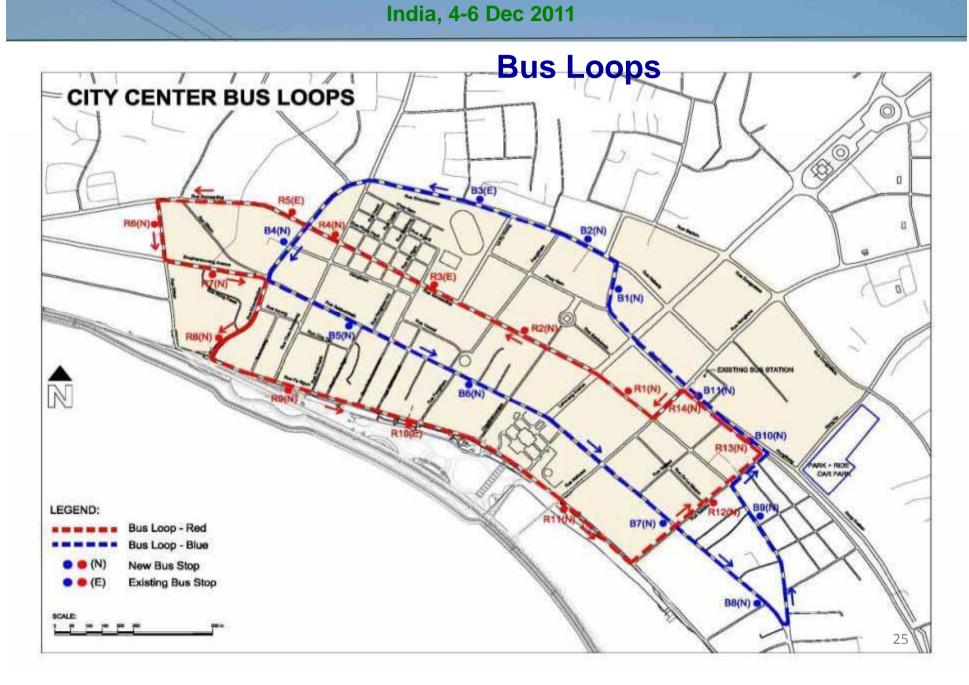

| 51    | 6,84        |
| Total |                   | 804,057      | 8,542   | 21,638       | 109,362 | 24,727   | 12,155 | 25,452 | 2,825 | The same of |
|       |                   |              | 812,629 | 167,882      |         |          |        | 28,277 |       | 1,008,788   |

Remark:

In addition registration has been made for UN, Diplomatic, Tourist & Institute of Finance Vehicles, but not included in the statistic.

**Almost** half of the total vehicles









#### LAO PEOPLE'S DEMOCRATIC REPUBLIC PEACE INDEPENDENCE DEMOCRACY UNITY PROSPERITY





## The National Strategy and Action Plan on Environment Sustainable Transport, Lao PDR



























## **Study Area – Core Area**





### **Traffic Management Strategy**







# 6<sup>th</sup> Regional EST Forum