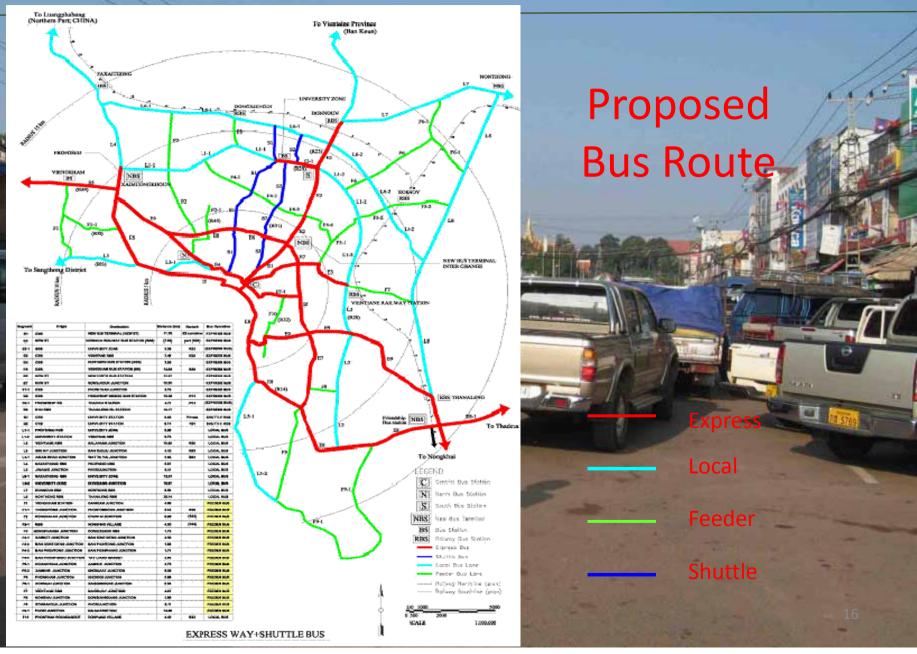

| 5,534       |
| 17    | Attapue           | 5,743        | 52      | 56           | 581     | 87       | 78     | 193    | 51    | 6,84        |
| Total |                   | 804,057      | 8,542   | 21,638       | 109,362 | 24,727   | 12,155 | 25,452 | 2,825 | The same of |
|       |                   |              | 812,629 | 167,882      |         |          |        | 28,277 |       | 1,008,788   |

Remark:

In addition registration has been made for UN, Diplomatic, Tourist & Institute of Finance Vehicles, but not included in the statistic.

**Almost** half of the total vehicles









#### LAO PEOPLE'S DEMOCRATIC REPUBLIC PEACE INDEPENDENCE DEMOCRACY UNITY PROSPERITY





## The National Strategy and Action Plan on Environment Sustainable Transport, Lao PDR



























## **Study Area – Core Area**





### **Traffic Management Strategy**







# 6<sup>th</sup> Regional EST Forum