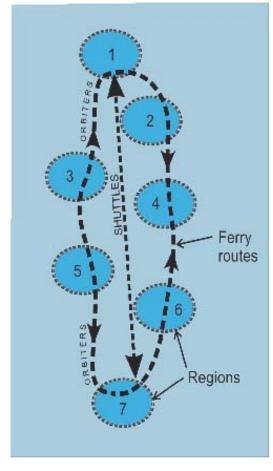

### Nation wide transport system

plan

Atoll ferry

Province ferry

National Ferry

# Future Developments of transport sector

- More protection to the public by formulating a transport Act
- Development of Ferry terminal
- National ferry to connect all the 7 provinces
- Increase energy efficiency of transport system, by introducing solar and wind based ferries
- Make the transport system carbon free working towards the carbon neutral target of the country
- Electronic ticketing system
- Mobile phone based information/ reservation system