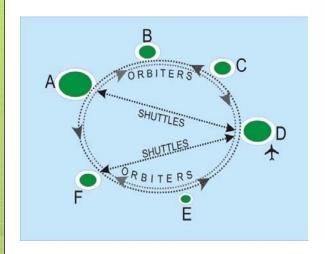

### Nation wide transport system

plan

Atoll ferry

Province ferry

National Ferry