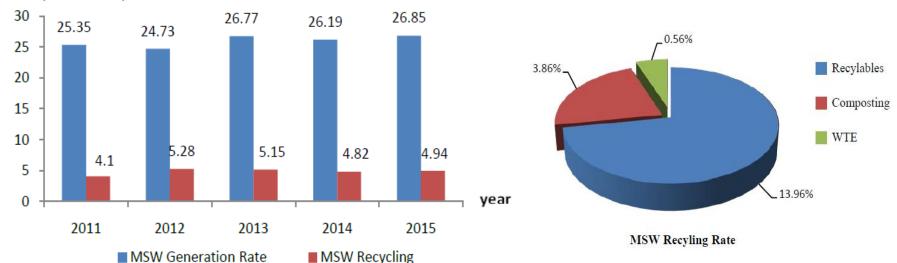

# Country 3R Progress Report FOR

## THE SEVENTH REGIONAL 3R FORUM IN ASIA AND THE PACIFIC

2-4 November 2016 Adelaide, South Australia,

Australia









**THAILAND** 

#### **GEOGRAPHICAL:**

- Areas 513,120 sq.km.
- •Population (2015) 65.7 M
- Capital & largest city Bangkok
- Nominal GDP (2015) 395.282 billion USD est.
- Geography: Mountainous in the north and west, river plain area along the central region, plateau in north-east, and coastline in the south.



China

Myanmar (Burma)

Thailand

South China Sea

Vietnam

Sou

East-Chi

## MSW Management Status

#### Volume (Million Tons)





#### National Waste Management Master Plan

(2016 - 2021)

Waste generation and collection system



• Increase efficiency of waste separation and collection.

Waste recovery and disposal

• Improve improper waste disposal sites.

Apply integrated technologies i.e. WTE, Biogas, RDF

Law and Regulation

Law amendment and development

• MSW/ WEEE

• Environmental Law

**Public Involvement** 



Education Program

Awareness rising

Capacity building

## **Community 3R Programs**

- Waste Reduction and Recycling Action Plan (2017-2018)
- Clean and green city program
- Zero waste project
- National 3R Strategy (2017-2021)













### Plastic Wastes Management

- Drafted Plastic Waste Management Plan (2017-2022)
- Marine plastic waste strategy
- Campaign for plastic waste reduction