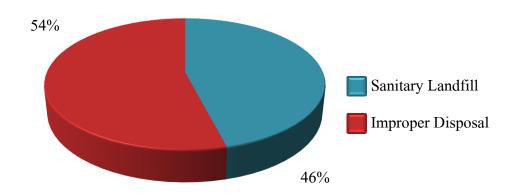

#### National Waste Management Master Plan

(2016 - 2021)

Waste generation and collection system

• Increase efficiency of waste separation and collection.

Waste recovery and disposal

• Improve improper waste disposal sites.

Apply integrated technologies i.e. WTE, Biogas, RDF

Law and Regulation

Law amendment and development

• MSW/ WEEE

• Environmental Law

**Public Involvement** 

Education Program

Awareness rising