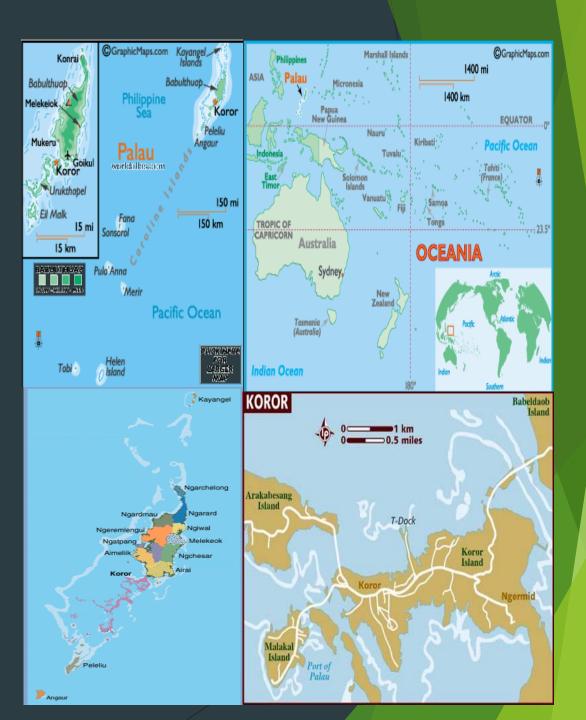

## Republic of Palau

- Western most of the Pacific Island Countries
- 340+ individual islands
- 459 km<sup>2</sup> (177 sq. mi) land mass
- Volcanic, high limestone, low platform, coral atoll
- Warm Tropical Rainforest Climate
  - Average Rainfall-150 in. (3810 mm)
  - Annual mean Temp- 28°C (86°F)
  - Average Humidity- 82%
  - Est. Population 2016 21,503