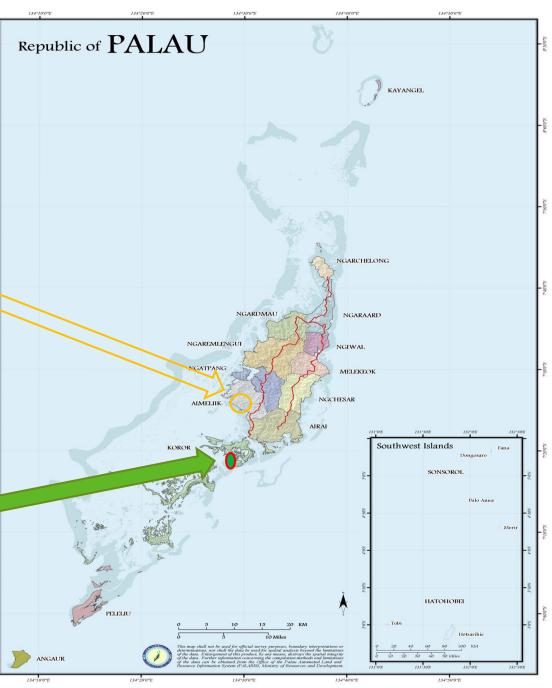

#### 2<sup>nd</sup> Extension of M-Dock National Landfill in <u>Koror State</u>

#### Proposed New National Landfill Project in <u>Aimeliik State</u>