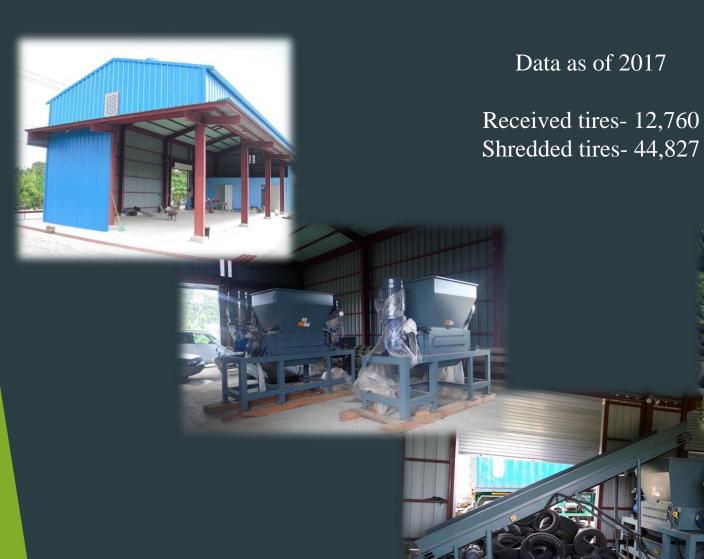

- Average Rainfall-150 in. (3810 mm)
  - Annual mean Temp- 28°C (86°F)
  - Average Humidity- 82%
  - Est. Population 2016 21,503



# **Accomplishments/Challenges**



## Amendment- "RPPL 7-24 Recycling Law"

#### AN ACT

Establishing a recycling program for the Republic of Palau, establishing a beverage container deposit fee, creating a Recycling Fund; and for other related purposes. "Deposit Beverage Container" means the individual, separate, sealed, glass, polyethylene terephthalte, high density polyethylene, or metal container less than or equal to thirty-two fluid ounces, used for containing, at the time of sale to the consumer, a deposit beverage intended for use or consumption in the Republic.

#### Redeemable 32Oz (946ml) and below

Not Redeemable





## Tire Shredder Project



#### 2<sup>nd</sup> Extension of M-Dock National Landfill in <u>Koror State</u>



#### Proposed New National Landfill Project in <u>Aimeliik State</u>







## "Plastic Bag Ban Act"

#### AN ACT

To amend Title 11 of the Palau National Code to prohibit businesses from importing or distributing plastic bags to customers; to authorize a plastics education program to educate the public on the destructive effects of plastic use; and for other related purposes. "Plastic bag" means a bag that is provided by a retail establishment to a customer for the purpose of transporting groceries or other retail goods and not specifically designed for multiple re-use but does not include biodegradable or compostable plastic bags.



# Mesulang! Thank You!

# **QUESTIONS**