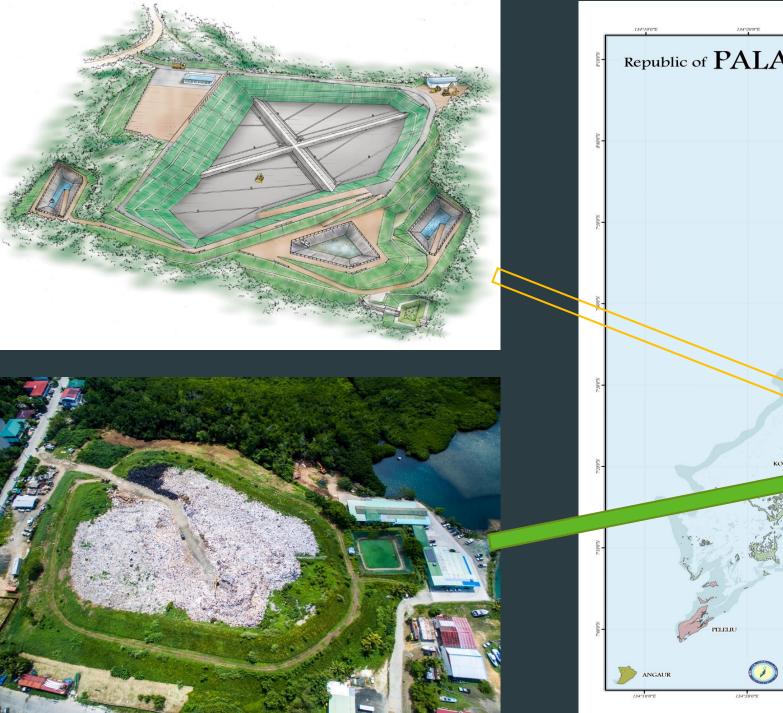

#### 2<sup>nd</sup> Extension of M-Dock National Landfill in <u>Koror State</u>

#### Proposed New National Landfill Project in <u>Aimeliik State</u>