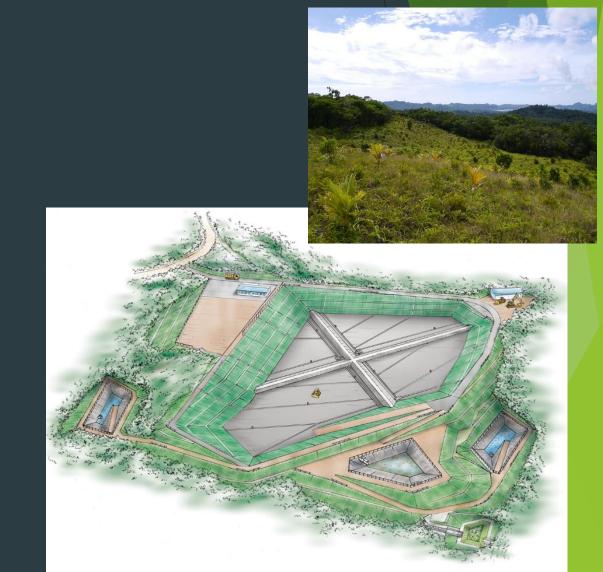

Challenges**



## Amendment- "RPPL 7-24 Recycling Law"

#### AN ACT

Establishing a recycling program for the Republic of Palau, establishing a beverage container deposit fee, creating a Recycling Fund; and for other related purposes. "Deposit Beverage Container" means the individual, separate, sealed, glass, polyethylene terephthalte, high density polyethylene, or metal container less than or equal to thirty-two fluid ounces, used for containing, at the time of sale to the consumer, a deposit beverage intended for use or consumption in the Republic.

#### Redeemable 32Oz (946ml) and below

Not Redeemable





## Tire Shredder Project



#### 2<sup>nd</sup> Extension of M-Dock National Landfill in <u>Koror State</u>



#### Proposed New National Landfill Project in <u>Aimeliik State</u>







## "Plastic Bag Ban Act"

#### AN ACT

To amend Title 11 of the Palau National Code to prohibit businesses from importing or distributing plastic bags to customers; to authorize a plastics education program to educate the public on the destructive effects of plastic use; and for other related purposes. "Plastic bag" means a bag that is provided by a retail establishment to a customer for the purpose of transporting groceries or other retail goods and not specifically designed for multiple re-use but does not include biodegradable or compostable plastic bags.



# Mesulang! Thank You!

# **QUESTIONS**