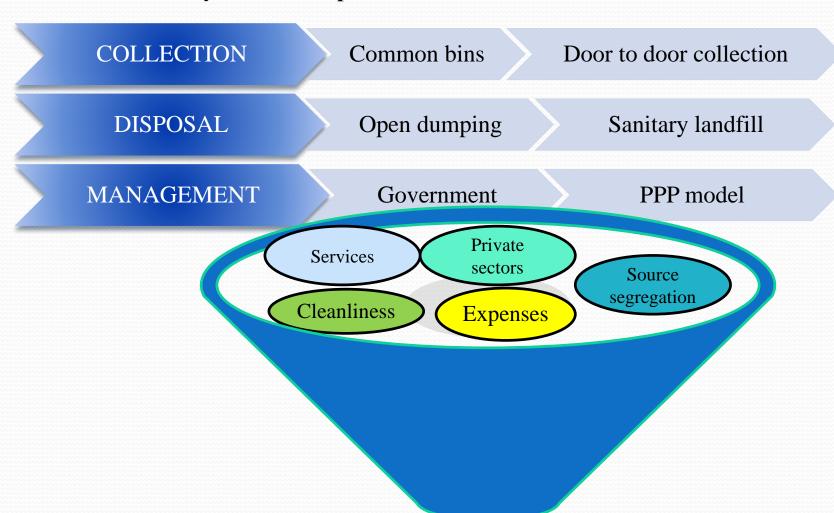

#### **SWM** – Current initiatives

#### Wet waste

- Organic waste to Bio-CNG
- Compost at source
- Compost at disposal site

### Dry waste

- Plastic to crude oil
- Plastic to road pavement
- Plastic to flower pots, flag poles
- Paper to egg tray
- Paper for stationeries

### Monitoring

- Signing of MoU with communities
- Installation of CCTV
- Installation of GPS
- Development of mobile app
- Adoption of areas by communities

SWM - Plan