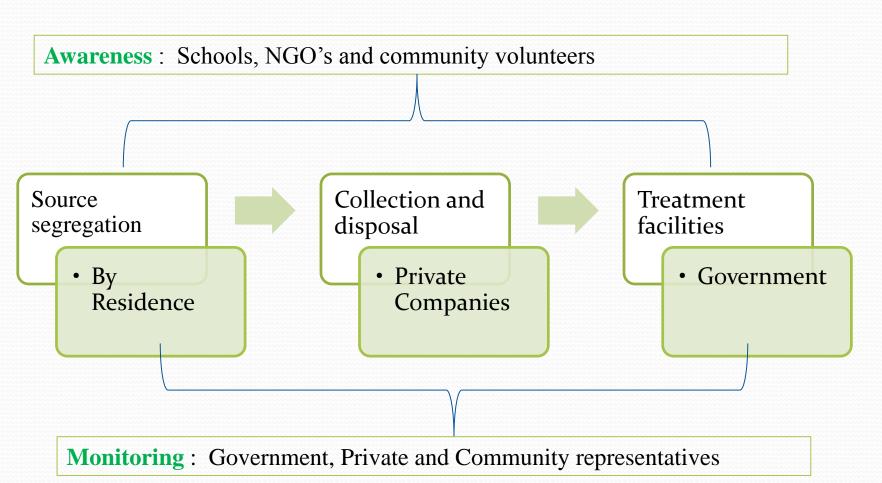

### Monitoring

- Signing of MoU with communities
- Installation of CCTV
- Installation of GPS
- Development of mobile app
- Adoption of areas by communities

SWM - Plan