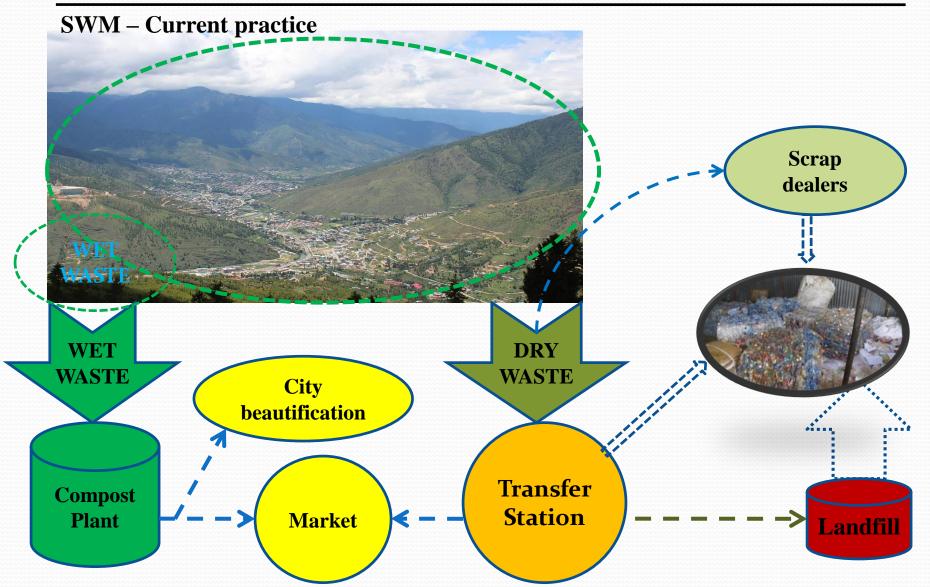

#### **SWM** – Current initiatives

#### Wet waste

- Organic waste to Bio-CNG
- Compost at source
- Compost at disposal site

### Dry waste

- Plastic to crude oil
- Plastic to road pavement
- Plastic to flower pots, flag poles
- Paper to egg tray
- Paper for stationeries