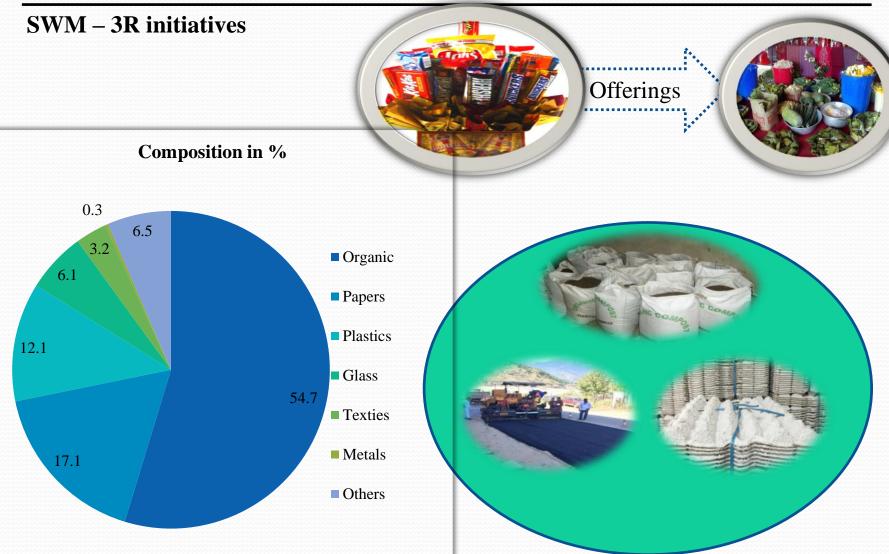

#### Wet waste

- Organic waste to Bio-CNG
- Compost at source
- Compost at disposal site

### Dry waste

- Plastic to crude oil
- Plastic to road pavement
- Plastic to flower pots, flag poles
- Paper to egg tray
- Paper for stationeries