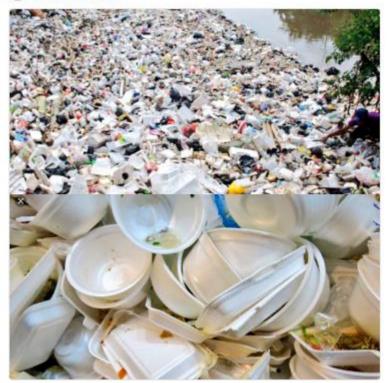

Warga Bandung, per tanggal 1 November 2016, penggunaan Styrofoam DILARANG untuk kemasan makanan minuman. Nuhun. cc @KemenLHK

# Forbidden For Using Styrofoam