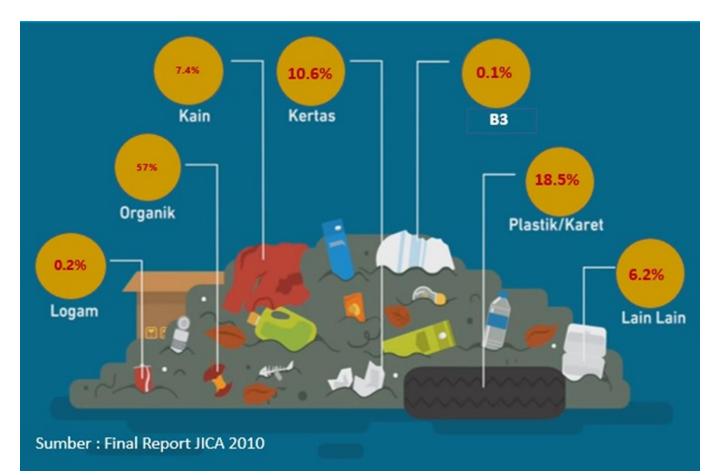

K OF





### **MANAGEMENT & IMPLEMENTATION**

Presented By:
Dr.Deni Nurdyana Hadimin

SOLID WASTE MANAGEMENT & SUSTAINABLE MATERIAL MANAGEMENT (Sharing Experience in Bandung City, Indonesia)

Inc.



# **Overview of Bandung City**

- Bandung City as the capital city of West Java province
- The total area is **16,729.650** Ha
- Located at an altitude of 675 m 1,050 m asl
- Geographical an Mountains, which lie between 1070 36 'East Longitude and 600 55' South Latitude
- Population in 2015 recorded by the Department of Population 2,378,627 inhabitants, with the commuter/urban 3,000,000 million
- Divided into 30 districts, 151 Sub Districts, 1561 Pillars of Citizens (RW)



# BANDUNG WASTE CHARACTERISTIC & GENERATION



Solid Waste Generation in Bandung 1500 ton/day

# **WASTE COMPOSITION**



#### LAW & REGULATION ASPECT

# BANDUNG WASTE MANAGEMENT SYSTEM

## **INSTITUTION ASPECT**

## **OPERATIONAL ASPECT**

## FINANCING ASPECT

## PUBLIC PARTISIPATORY

#### REGULATION

# FRAME WORK OF WASTE MANAGEMENT

LAW OF THE REPUBLIC OF INDONESIA

#### GOVERNMENT REGULATION

- 1. Financial Development of The Public Service Agency (No.23 /2005)
- Distribution of Governmental Affairs between the central Government, Provincial Government and district / City Government (No. 38 / 2007)
- 3. The Implementation of Spatial Planning (No. 15 /2010)
- Management of Household Waste and Similar Household waste (No. 81/2012)
- 5. National Waste Management Policies and Strategies (No. 97/ 2017)

#### PRESIDENTIAL REGULATION

1. Law of Republic Indonesia No. 18 /2008 Concerning Waste Management

####