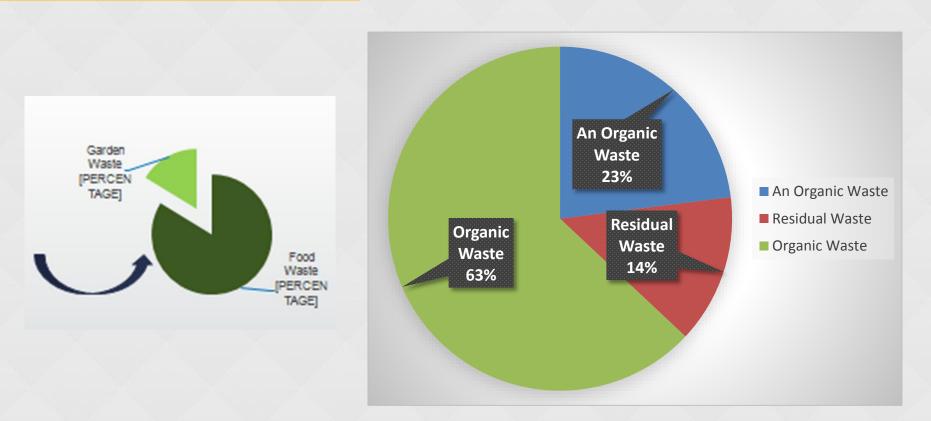

## FRAME WORK OF





### **MANAGEMENT & IMPLEMENTATION**

Presented By:
Dr.Deni Nurdyana Hadimin

SOLID WASTE MANAGEMENT & SUSTAINABLE MATERIAL MANAGEMENT (Sharing Experience in Bandung City, Indonesia)

Inc.



# **Overview of Bandung City**

- Bandung City as the capital city of West Java province
- The total area is **16,729.650** Ha
- Located at an altitude of 675 m 1,050 m asl
- Geographical an Mountains, which lie between 1070 36 'East Longitude and 600 55' South Latitude
- Population in 2015 recorded by the Department of Population 2,378,627 inhabitants, with the commuter/urban 3,000,000 million
- Divided into 30 districts, 151 Sub Districts, 1561 Pillars of Citizens (RW)



# BANDUNG WASTE CHARACTERISTIC & GENERATION



Solid Waste Generation in Bandung 1500 ton/day

# **WASTE COMPOSITION**



#### LAW & REGULATION ASPECT

# BANDUNG WASTE MANAGEMENT SYSTEM

## **INSTITUTION ASPECT**

## **OPERATIONAL ASPECT**

## FINANCING ASPECT

## PUBLIC PARTISIPATORY

#### REGULATION

# FRAME WORK OF WASTE MANAGEMENT

LAW OF THE REPUBLIC OF INDONESIA

#### GOVERNMENT REGULATION

- 1. Financial Development of The Public Service Agency (No.23 /2005)
- Distribution of Governmental Affairs between the central Government, Provincial Government and district / City Government (No. 38 / 2007)
- 3. The Implementation of Spatial Planning (No. 15 /2010)
- Management of Household Waste and Similar Household waste (No. 81/2012)
- 5. National Waste Management Policies and Strategies (No. 97/ 2017)

#### PRESIDENTIAL REGULATION

1