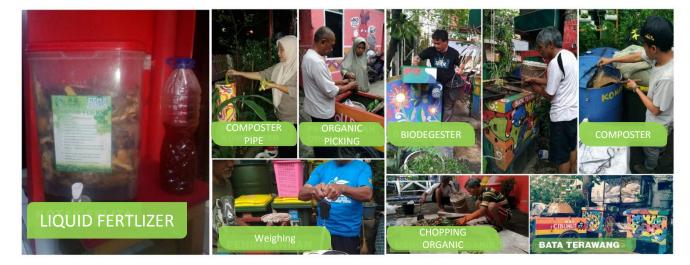

# LET'S FOLLOW KANG PISMAN'S STEP

Organic

Biodigester Biopore Hole Takakura Liquid Fertilizer (FELITA) Composter Windrow Plastic Paper

Waste Banks " oh Darling" Orang Hebat Sadar Lingkungan Others

Waste is transported to a temporary waste disposal by garbage cart