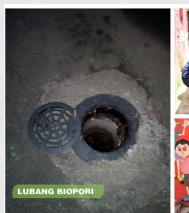

# LET'S FOLLOW KANG PISMAN'S STEP

Organic

Biodigester Biopore Hole Takakura Liquid Fertilizer (FELITA) Composter Windrow Plastic Paper

Waste Banks " oh Darling" Orang Hebat Sadar Lingkungan Others

Waste is transported to a temporary waste disposal by garbage cart