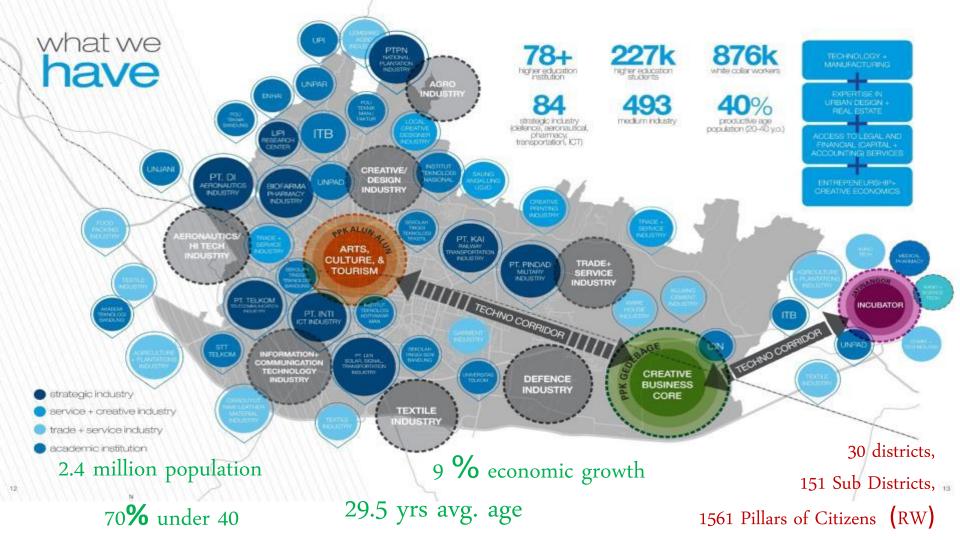

# **Overview of Bandung City**

- Bandung City as the capital city of West Java province
- The total area is **16,729.650** Ha
- Located at an altitude of 675 m 1,050 m asl
- Geographical an Mountains, which lie between 1070 36 'East Longitude and 600 55' South Latitude
- Population in 2015 recorded by the Department of Population 2,378,627 inhabitants, with the commuter/urban 3,000,000 million
- Divided into 30 districts, 151 Sub Districts, 1561 Pillars of Citizens (RW)

# BANDUNG WASTE CHARACTERISTIC & GENERATION

Solid Waste Generation in Bandung 1500 ton/day