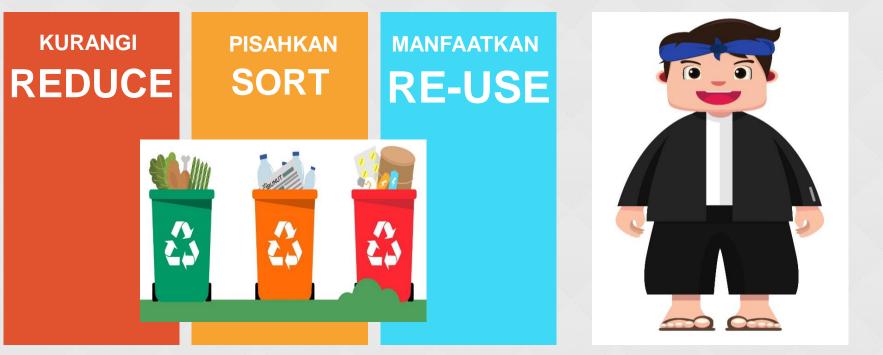

#### KANG PIS MAN PROGRAM

# LET'S FOLLOW KANG PISMAN'S STEP

Organic

Biodigester Biopore Hole Takakura Liquid Fertilizer (FELITA) Composter Windrow Plastic Paper

Waste Banks " oh Darling" Orang Hebat Sadar Lingkungan Others

Waste is transported to a temporary waste disposal by garbage cart