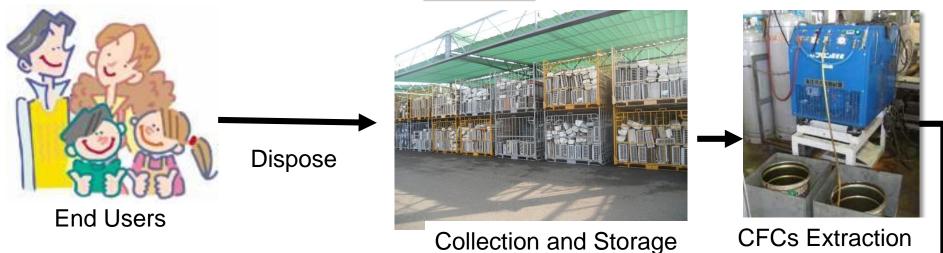

|  |  |

WDS Template (in Japan)

- Waste Generator's Information
- Waste Criteria and Classification
- PRTR Registration
- Shape of Packaging

etc

Generators must Complete WDS with Supporting Documents such as MSDS, Waste Samples, Pictures, Analysis Data.



#### **Examples of "Chemical Waste"**















# **Chemical Waste Treatment in DOWA**

<u>CFCs</u>





Stored in Cylinder



#### **Thermal Destruction**



#### Chemical Waste Treatment in DOWA PCBs





## Chemical Waste Treatment in DOWA Asbestos



12

motivate our planet

(Double Packing)

## Chemical Waste Treatment in DOWA Lab Wastes





## **Infectious Waste Treatment in DOWA**





Secure (Double) Packing to prevent leakage





Direct Feeding into the kiln to prevent contact of wastes



motivate our planet

#### **Regulations Related to Operation**



## **Regulations Related to Emission**







#### Thank you for your attention.

DOWA Eco-System CO., Ltd, http://www.dowa-eco.co.jp/

> +81-3-6847-1230 itoh@dowa.co.jp



motivate our planet