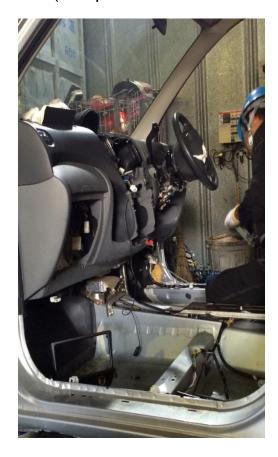

## Forging Plastic Industrial Waste Recovery System

■ RE-USE the plastic waste from end-of-life vehicle effectively (co-operate with automobile dismantlers)