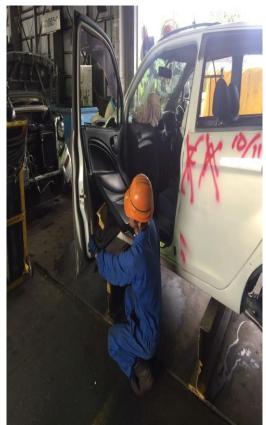

## Forging Plastic Industrial Waste Recovery System

■ RE-USE the plastic waste from end-of-life vehicle effectively (co-operate with automobile dismantlers)