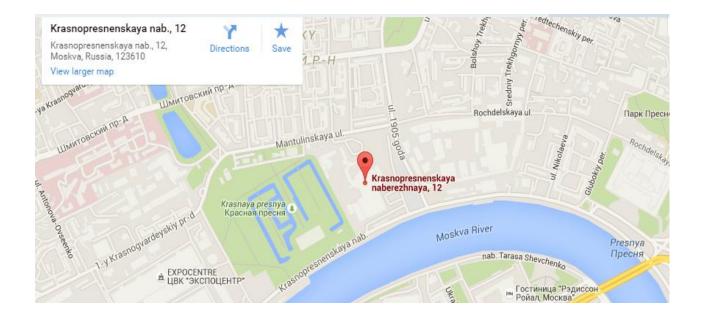

#### 2. Venue

Congress Center of WTC Krasnopresnenskaya nab., 12, Entrance №4 123610 Moscow, Russia

Congress Center of World Trade Center Moscow. а purpose-built fully renovated world class venue. is considered to be the most advanced. professionally equipped and complete convention site in Russia.

http://oldsite.wtcmoscow.ru/eng/congress/

Location map: