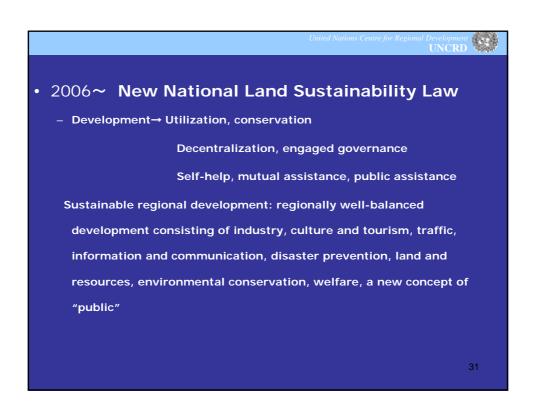

|
|-------|------------------------------------------------------------------------------------------|
| ~10%  | Existence of artificial background for achieving equal distribution                      |
| 10~20 | Fairly equal distribution with a concern to discourage people motivation for improvement |
| 20~30 | Common and usual distribution                                                            |
| 30~40 | Some disparity, but with positive aspects for improvement through competition            |
| 40~50 | Serious disparity                                                                        |
| 50~   | Corrective actions required if no particular justification exist                         |