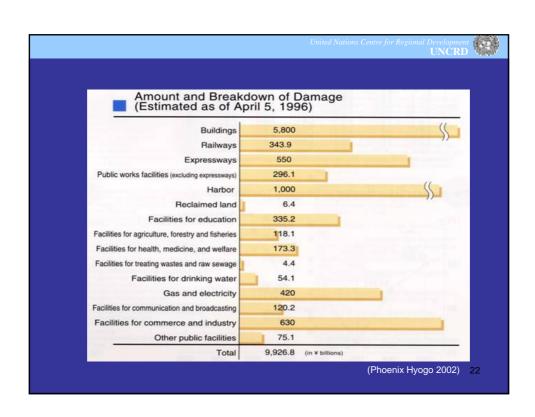

ent                                                                         |
|-------|------------------------------------------------------------------------------------------|
| ~10%  | Existence of artificial background for achieving equal distribution                      |
| 10~20 | Fairly equal distribution with a concern to discourage people motivation for improvement |
| 20~30 | Common and usual distribution                                                            |
| 30~40 | Some disparity, but with positive aspects for improvement through competition            |
| 40~50 | Serious disparity                                                                        |
| 50~   | Corrective actions required if no particular justification exist                         |