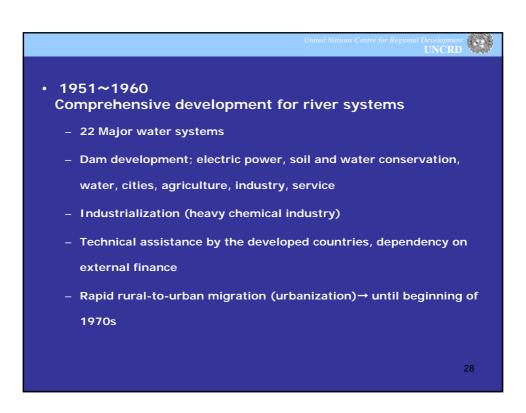

|
|-------|------------------------------------------------------------------------------------------|
| ~10%  | Existence of artificial background for achieving equal distribution                      |
| 10~20 | Fairly equal distribution with a concern to discourage people motivation for improvement |
| 20~30 | Common and usual distribution                                                            |
| 30~40 | Some disparity, but with positive aspects for improvement through competition            |
| 40~50 | Serious disparity                                                                        |
| 50~   | Corrective actions required if no particular justification exist                         |