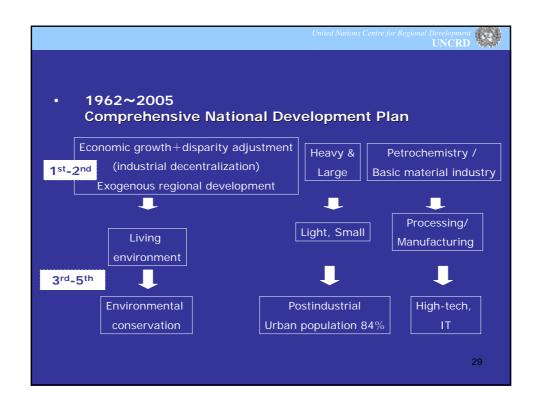

|
|-------|------------------------------------------------------------------------------------------|
| ~10%  | Existence of artificial background for achieving equal distribution                      |
| 10~20 | Fairly equal distribution with a concern to discourage people motivation for improvement |
| 20~30 | Common and usual distribution                                                            |
| 30~40 | Some disparity, but with positive aspects for improvement through competition            |
| 40~50 | Serious disparity                                                                        |
| 50~   | Corrective actions required if no particular justification exist                         |