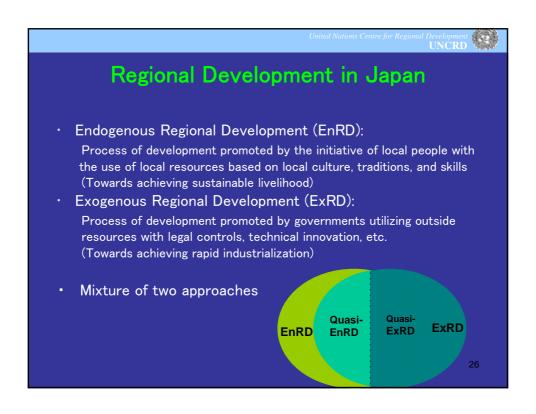

|
|-------|------------------------------------------------------------------------------------------|
| ~10%  | Existence of artificial background for achieving equal distribution                      |
| 10~20 | Fairly equal distribution with a concern to discourage people motivation for improvement |
| 20~30 | Common and usual distribution                                                            |
| 30~40 | Some disparity, but with positive aspects for improvement through competition            |
| 40~50 | Serious disparity                                                                        |
| 50~   | Corrective actions required if no particular justification exist                         |