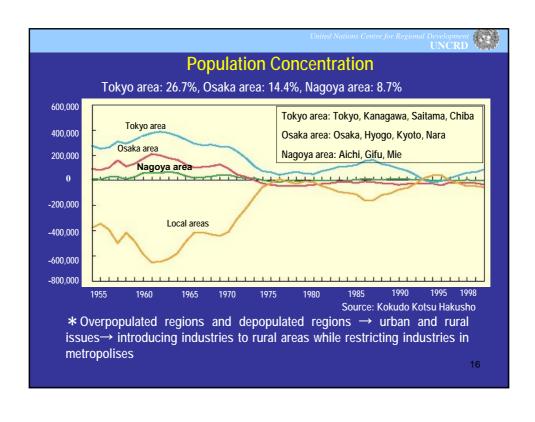

|       | Gini Coefficient                                                                         |
|-------|------------------------------------------------------------------------------------------|
| ~10%  | Existence of artificial background for achieving equal distribution                      |
| 10~20 | Fairly equal distribution with a concern to discourage people motivation for improvement |
| 20~30 | Common and usual distribution                                                            |
| 30~40 | Some disparity, but with positive aspects for improvement through competition            |
| 40~50 | Serious disparity                                                                        |
| 50~   | Corrective actions required if no particular justification exist                         |