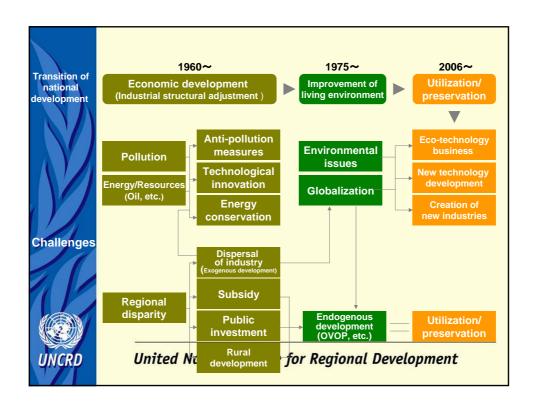

|
|-------|------------------------------------------------------------------------------------------|
| ~10%  | Existence of artificial background for achieving equal distribution                      |
| 10~20 | Fairly equal distribution with a concern to discourage people motivation for improvement |
| 20~30 | Common and usual distribution                                                            |
| 30~40 | Some disparity, but with positive aspects for improvement through competition            |
| 40~50 | Serious disparity                                                                        |
| 50~   | Corrective actions required if no particular justification exist                         |