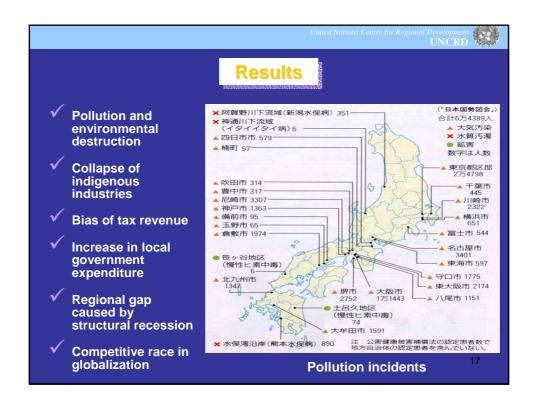

i Coefficient                                                                         |
|-------|------------------------------------------------------------------------------------------|
| ~10%  | Existence of artificial background for achieving equal distribution                      |
| 10~20 | Fairly equal distribution with a concern to discourage people motivation for improvement |
| 20~30 | Common and usual distribution                                                            |
| 30~40 | Some disparity, but with positive aspects for improvement through competition            |
| 40~50 | Serious disparity                                                                        |
| 50~   | Corrective actions required if no particular justification exist                         |