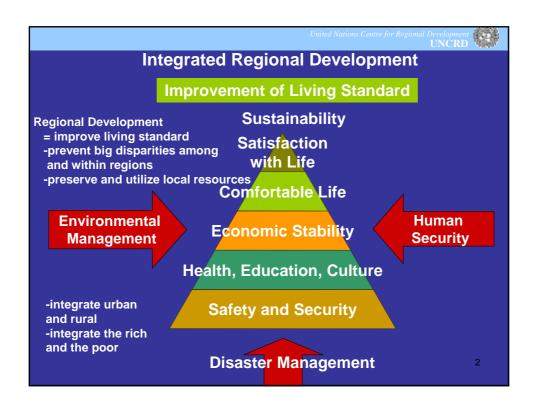

|     |               |                | United Nations C                                      | entre for Regional Development UNCRD  |
|-----|---------------|----------------|-------------------------------------------------------|---------------------------------------|
|     |               |                |                                                       |                                       |
|     | Approved year | Target<br>year | Basic objective                                       | Development strategy                  |
| 1st | 1962          | 1970           | Regionally balanced development                       | Development of selected key regions   |
| 2nd | 1969          | 1985           | Improvement of environment                            | Promot