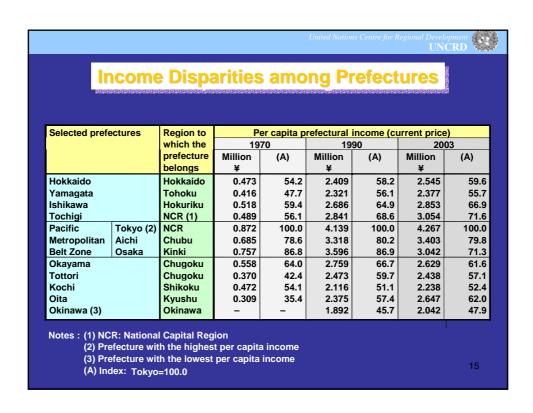

Gini Coefficient                                                                         |
|-------|------------------------------------------------------------------------------------------|
| ~10%  | Existence of artificial background for achieving equal distribution                      |
| 10~20 | Fairly equal distribution with a concern to discourage people motivation for improvement |
| 20~30 | Common and usual distribution                                                            |
| 30~40 | Some disparity, but with positive aspects for improvement through competition            |
| 40~50 | Serious disparity                                                                        |
| 50~   | Corrective actions required if no particular justification exist                         |