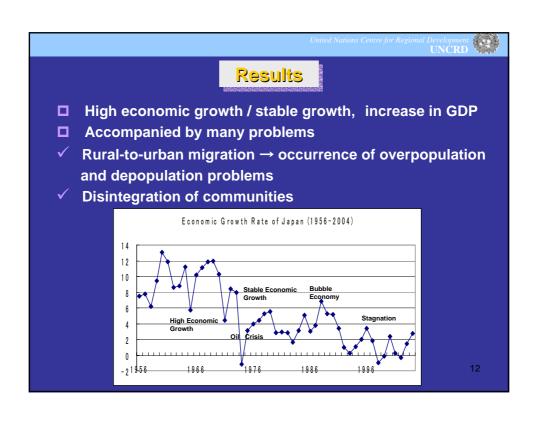

|                   |                                                 | 2. 1988~2000 |





|       | Gini Coefficient                                                                         |
|-------|------------------------------------------------------------------------------------------|
| ~10%  | Existence of artificial background for achieving equal distribution                      |
| 10~20 | Fairly equal distribution with a concern to discourage people motivation for improvement |
| 20~30 | Common and usual distribution                                                            |
| 30~40 | Some disparity, but with positive aspects for improvement through competition            |
| 40~50 | Serious disparity                                                                        |
| 50~   | Corrective actions required if no particular justification exist