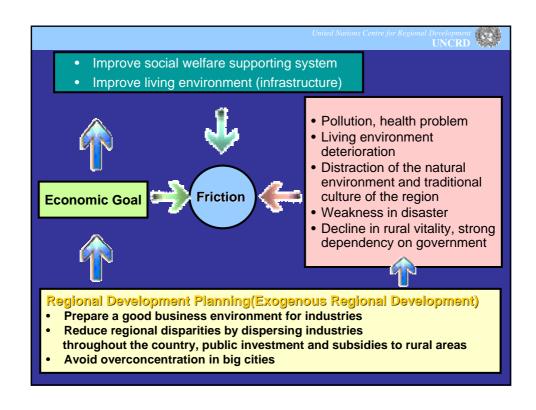

t                                                                         |
|-------|------------------------------------------------------------------------------------------|
| ~10%  | Existence of artificial background for achieving equal distribution                      |
| 10~20 | Fairly equal distribution with a concern to discourage people motivation for improvement |
| 20~30 | Common and usual distribution                                                            |
| 30~40 | Some disparity, but with positive aspects for improvement through competition            |
| 40~50 | Serious disparity                                                                        |
| 50~   | Corrective actions required if no particular justification exist                         |