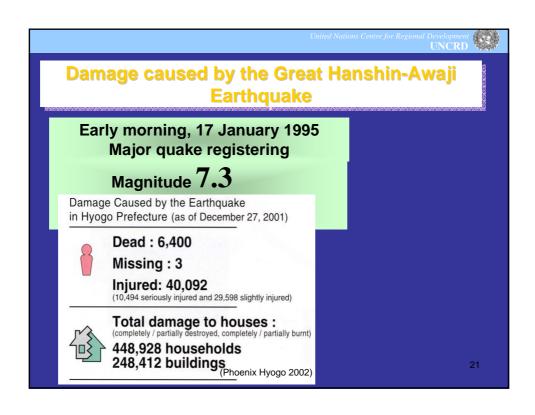

cient                                                                         |
|-------|------------------------------------------------------------------------------------------|
| ~10%  | Existence of artificial background for achieving equal distribution                      |
| 10~20 | Fairly equal distribution with a concern to discourage people motivation for improvement |
| 20~30 | Common and usual distribution                                                            |
| 30~40 | Some disparity, but with positive aspects for improvement through competition            |
| 40~50 | Serious disparity                                                                        |
| 50~   | Corrective actions required if no particular justification exist                         |