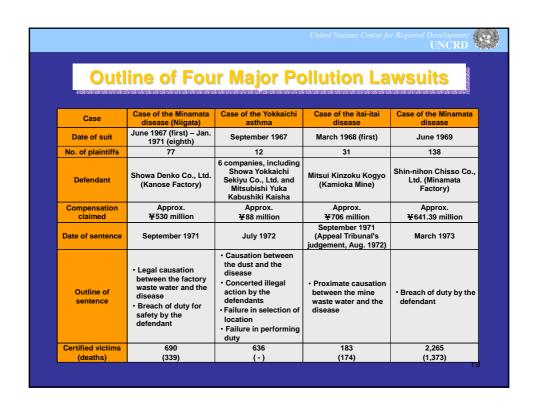

efficient                                                                         |
|-------|------------------------------------------------------------------------------------------|
| ~10%  | Existence of artificial background for achieving equal distribution                      |
| 10~20 | Fairly equal distribution with a concern to discourage people motivation for improvement |
| 20~30 | Common and usual distribution                                                            |
| 30~40 | Some disparity, but with positive aspects for improvement through competition            |
| 40~50 | Serious disparity                                                                        |
| 50~   | Corrective actions required if no particular justification exist                         |