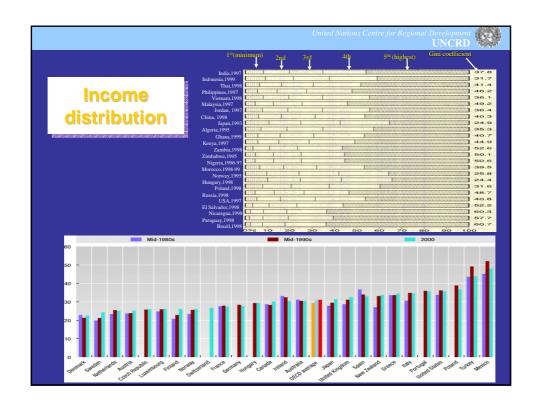

|       | Gini Coefficient                                                                         |
|-------|------------------------------------------------------------------------------------------|
| ~10%  | Existence of artificial background for achieving equal distribution                      |
| 10~20 | Fairly equal distribution with a concern to discourage people motivation for improvement |
| 20~30 | Common and usual distribution                                                            |
| 30~40 | Some disparity, but with positive aspects for improvement through competition            |
| 40~50 | Serious disparity                                                                        |
| 50~   | Corrective actions required if no particular justification exist                         |