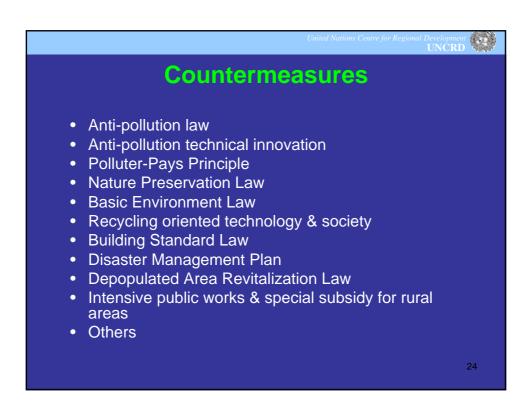

|
|-------|------------------------------------------------------------------------------------------|
| ~10%  | Existence of artificial background for achieving equal distribution                      |
| 10~20 | Fairly equal distribution with a concern to discourage people motivation for improvement |
| 20~30 | Common and usual distribution                                                            |
| 30~40 | Some disparity, but with positive aspects for improvement through competition            |
| 40~50 | Serious disparity                                                                        |
| 50~   | Corrective actions required if no particular justification exist                         |