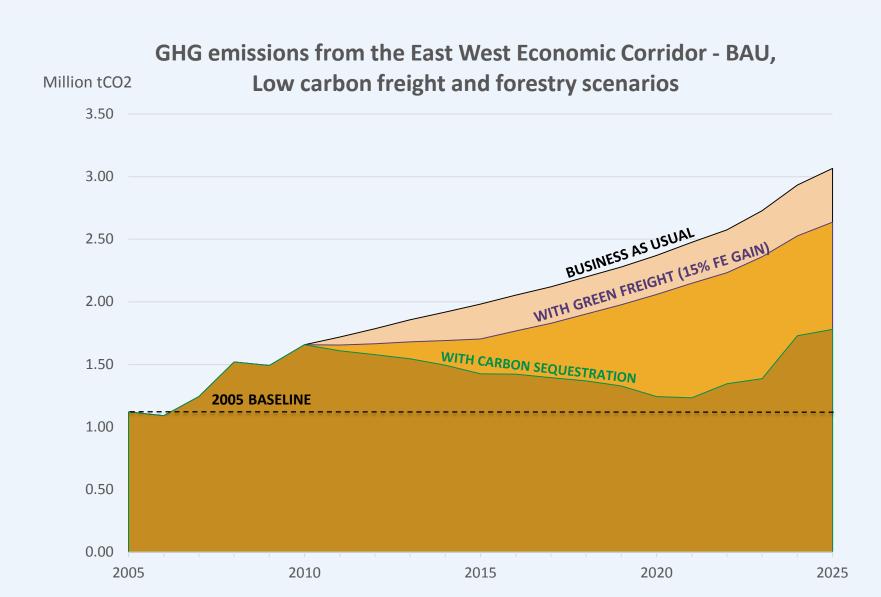

#### **Business as usual CO2 emissions from EWEC**

#### 'Carbon Neutral' corridors?