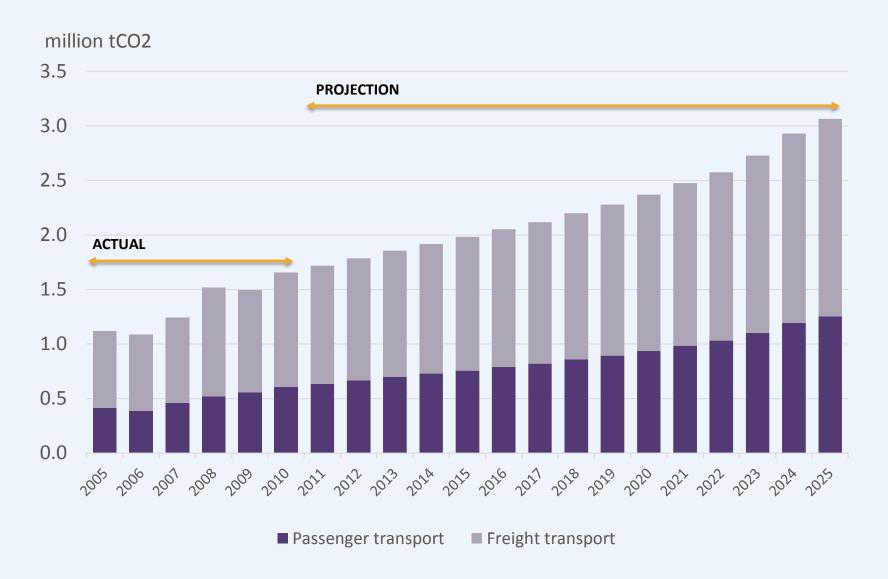

# Transport investment in the GMS





#### **Increased emissions from traffic**



#### **Business as usual CO2 emissions from EWEC**



#### 'Carbon Neutral' corridors?





# Green freight offers a 'low hanging fruit'



- Helps maximize the return on transport investments
- Contributes to logistics efficiency and economic development
- Support energy security initiatives



## ADB support on green freight

Improving tools, capacity building and knowledge on green freight

### **Knowledge and tools**



- Highlighting and identifying national and regional priorities
  - ADB-GIZ Workshop on Efficient Logistics,
    Singapore (2014)
- Developing tools to support countries and engage private sector:
  - Toolbox to develop 'green freight programs'
  - Green freight recognition scheme
  - Green Trucks Toolkit (in collaboration with Clean Air Asia)
- Capacity building

### **Country assessments**



- Background sector studie